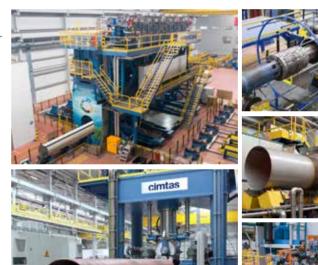

## **LSAW PIPE WORKS**

LSAW (Longitudinally Submerged Arc Welded) Pipe Works commenced its operations in July 2017 at Bursa Free Zone, Gemlik, Turkey to produce a wide range of welded carbon, stainless & alloy steel pipes to the leading customers of OG&C, Power, Metal & Mining industries as well as Pipeline and Construction projects.

This state-of-the art facility fortifies Cimtas Pipe's Integrated Piping Solutions vision to be the best-in-class and preferred partner of the demanding projects:

- State-of-the-art Facility with Hi-tech Machinery following Industry 4.0 era
- Continuous and Paperless Production Flow at 2 Bays: 200/230 m (656/755 ft)
- Full Scope in-house Quality Services including Certified Mechanical & Metallographic Laboratory
- LEED (Leadership in Energy and Environment Design) Gold Certified and Environmentally Responsible
- 5 Star Rated Health & Safety Management System

## **Advanced** Technology

- High Capacity JCO Forming Press
- High Capacity Full Body Mechanical Pipe Expander
- Heat Treatment with:
  - Batch Type Furnace for Carbon & Alloy Steel
  - Induction Technology for Carbon, Alloy & Stainless Steel
- Calibration & Crimping Press with;
  - Crimping (for pre-bending)
  - Calibration (for roundness)
  - Straightening (for banana form)
- Phased Array Technology Ultrasonic Testing
- Digital Radiography Testing
- 3D Pipe Measuring System