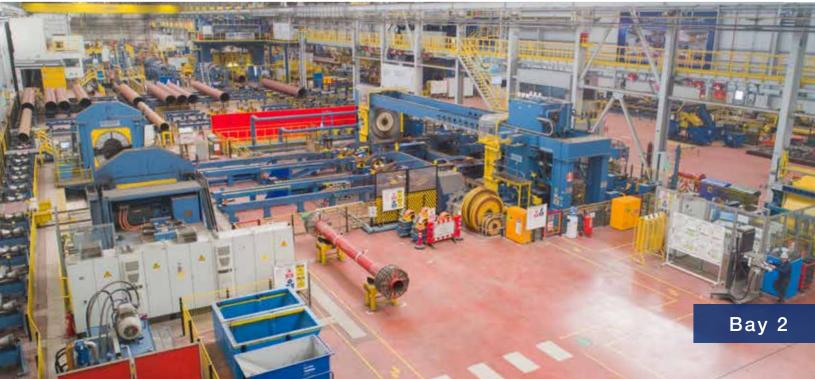

This state-of-the art facility fortifies Cimtas Pipe's Integrated Piping Solutions vision to be the best-in-class and preferred partner of the demanding projects:

- State-of-the-art Facility with Hi-tech Machinery following Industry 4.0 era
- Continuous and Paperless Production Flow at 2 Bays: 200/230 m (656/755 ft)
- Full Scope in-house Quality Services including Certified Mechanical & Metallographic Laboratory
- LEED (Leadership in Energy and Environment Design) Gold Certified and Environmentally Responsible
- 5 Star Rated Health & Safety Management System

## **Advanced** Technology

- High Capacity JCO Forming Press
- High Capacity Full Body Mechanical Pipe Expander
- Heat Treatment with:
  - Batch Type Furnace for Carbon & Alloy Steel
  - Induction Technology for Carbon, Alloy & Stainless Steel
- Calibration & Crimping Press with;
  - Crimping (for pre-bending)
  - Calibration (for roundness)
  - Straightening (for banana form)
- Phased Array Technology Ultrasonic Testing
- Digital Radiography Testing
- 3D Pipe Measuring System