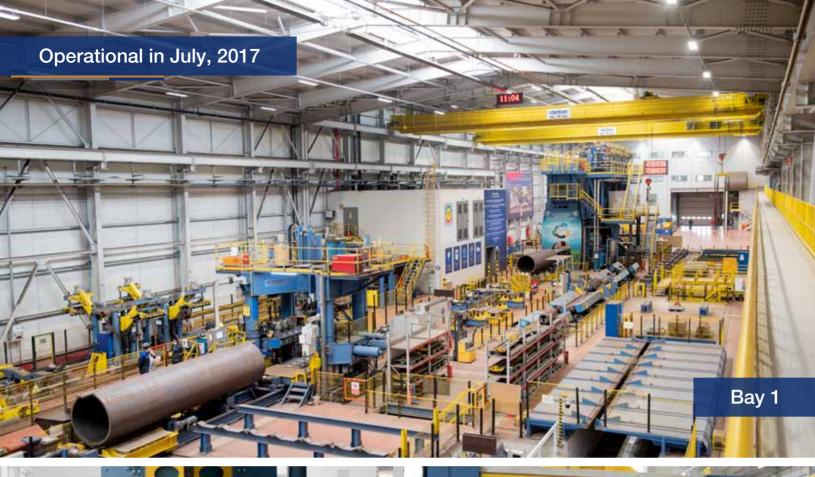

## **LSAW PIPE WORKS**

LSAW (Longitudinally Submerged Arc Welded) Pipe Works commenced its operations in July 2017 at Bursa Free Zone, Gemlik, Turkey to produce a wide range of welded carbon, stainless & alloy steel pipes to the leading customers of OG&C, Power, Metal & Mining industries as well as Pipeline and Construction projects.

This state-of-the art facility fortifies Cimtas Pipe's Integrated Piping Solutions vision to be the best-in-class and preferred partner of the demanding projects:

- State-of-the-art Facility with Hi-tech Machinery following Industry 4.0 era
- Continuous and Paperless Production Flow at 2 Bays: 200/230 m (656/755 ft)
- Full Scope in-house Quality Services including Certified Mechanical & Metallographic Laboratory
- LEED (Leadership in Energy and Environment Design) Gold Certified and Environmentally Responsible
- 5 Star Rated Health & Safety Management System