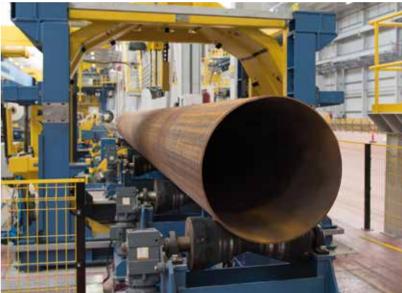

## **LSAW PIPE WORKS**

LSAW (Longitudinally Submerged Arc Welded) Pipe Works commenced its operations in July 2017 at Bursa Free Zone, Gemlik, Turkey to produce a wide range of welded carbon, stainless & alloy steel pipes to the leading customers of OG&C, Power, Metal & Mining industries as well as Pipeline and Construction projects.

## **Production** Range

• Pipe Diameter: 16" - 64" (406 mm - 1,626 mm)

• Pipe Thickness: 8 mm - 70 mm (0.35" - 2.75")

• Pipe Length : 6 m - 12.2 m (20' - 40')