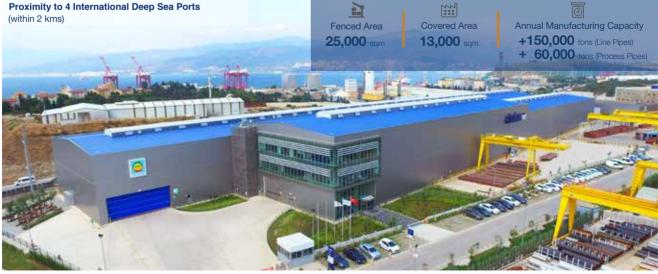

## **LSAW PIPE WORKS**

LSAW (Longitudinally Submerged Arc Welded) Pipe Works commenced its operations in July 2017 at Bursa Free Zone, Gemlik, Turkey to produce a wide range of welded carbon, stainless & alloy steel pipes to the leading customers of OG&C, Power, Metal & Mining industries as well as Pipeline and Construction projects.

This state-of-the art facility fortifies Cimtas Pipe's Integrated Piping Solutions vision to be the best-in-class and preferred partner of the demanding projects:

- State-of-the-art Facility with Hi-tech Machinery following Industry 4.0 era
- Continuous and Paperless Production Flow at 2 Bays: 200/230 m (656/755 ft)
- Full Scope in-house Quality Services including Certified Mechanical & Metallographic Laboratory
- LEED (Leadership in Energy and Environment Design) Gold Certified and Environmentally Responsible
- 5 Star Rated Health & Safety Management System