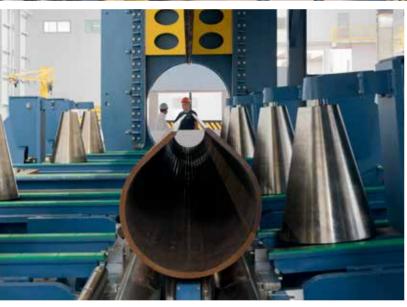

## **LSAW PIPE WORKS**

LSAW (Longitudinally Submerged Arc Welded) Pipe Works commenced its operations in July 2017 at Bursa Free Zone, Gemlik, Turkey to produce a wide range of welded carbon, stainless & alloy steel pipes to the leading customers of OG&C, Power, Metal & Mining industries as well as Pipeline and Construction projects.

## **Production** Range

• Pipe Diameter: 16" - 64" (406 mm - 1,626 mm)

• Pipe Thickness: 8 mm - 70 mm (0.35" - 2.75")

• Pipe Length : 6 m - 12.2 m (20' - 40')