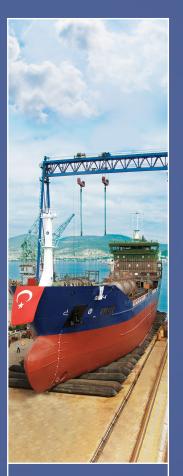

# cimtas shipyard

50,000 t + 60,000 t

Fabrication Assembly

1,800 Employees

**400 t**Portal Crane Capacity

**2000 t**Handling Capacity

A subsidiary of **cimtas** steel

**Zero**Accident Policy

## OFFSHORE STRUCTURES

ENGINEERING ASSEMBLY

**FABRICATION** TRANSPORTATION

**Jackets** 

Jack - up & Platforms

Monopiles & Transition Pieces

**Offshore** Platforms

Turkey

**Barges** 

**Tankers** 

**Gas** Carriers

**Special Service** Vessels

**Structural** Works

Piping Works

**Equipment & Instrumentation** Installation