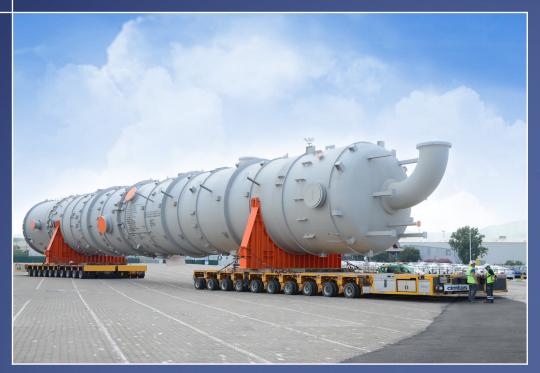

### PRESSURIZED EQUIPMENT

MECHANICAL DESIGN FABRICATION **CERTIFICATION** 

TRANSPORTATION

115,000 t in Total

1,060 Units in Total

1,500 t

10 m

100 m

250 mm

Heat Exchangers - Reactors

Titanium Welding and Precision Machining

3,200 PQR - 6,500 WPS

cimtas

**350,000 t** in Total

1,250
Section/Year

23 Countries