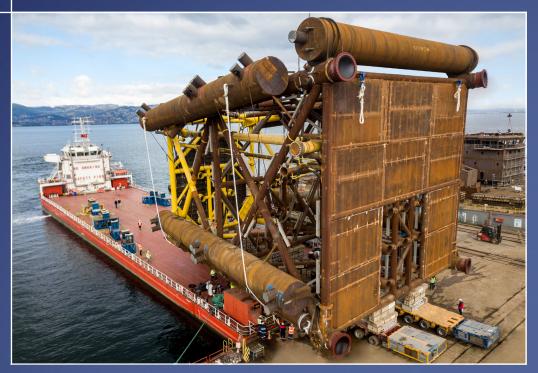

#### OFFSHORE STRUCTURES

**ENGINEERING ASSEMBLY** 

**FABRICATION TRANSPORTATION** 

Floating Offshore Structures

Monopiles & **Transition Pieces** 

**Jackets** 

Top sides & **FPSO-FSRU** Modules

On - Site Machining

**Electrical** Appurtenances

Cathodic Protection

Mechanical Installation