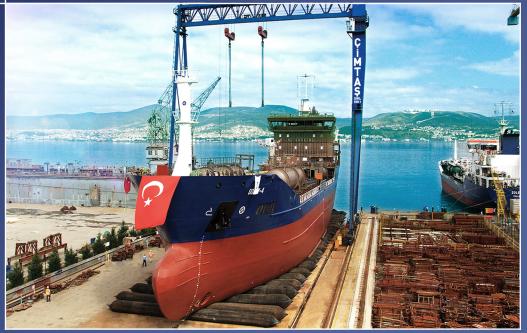

# cimtas shipyard

50,000 t + 60,000 t

Fabrication Assembly

1,800 Employees

**400 t**Portal Crane Capacity

**2000 t**Handling Capacity

A subsidiary of **cimtas** steel

**Zero**Accident Policy

**Barges** 

**Tankers** 

**Gas** Carriers

**Special Service** Vessels

**Structural** Works

Piping Works

**Equipment & Instrumentation** Installation