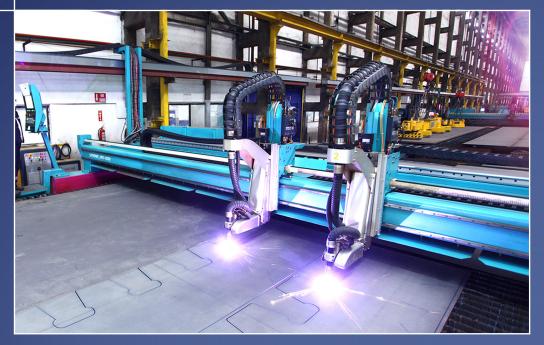

**CNC** CUTTING - DRILLING - BENDING

ROBOTIC CUTTING - WELDING

**ROBOTIC - MANUAL BLASTING - PAINTING** 

**CERTIFIED** QUALITY MANAGEMENT SYSTEMS

STATE OF THE ART TECHNOLOGY

4 INTERNATIONAL DEEP SEA PORTS WITHIN 2 km RANGE