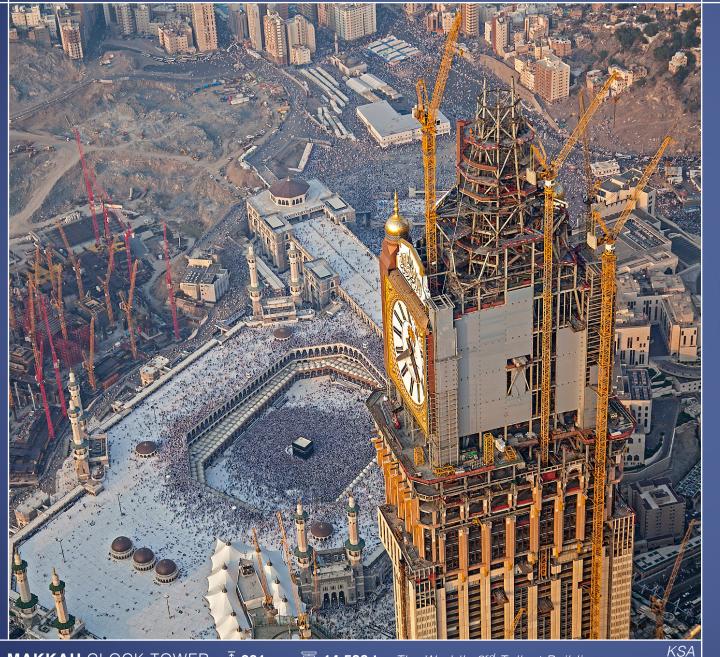

830,000 t in Total

Countries

**High** Rises

**Steel** Bridges

Power, Oil & Gas Plants

Industrial Plants

**Airports** 

Russia

**Stadiums** 

BESMAYA CCPP 10,000 t

MUSCAT INTERNATIONAL AIRPORT 32,000 t

DONBASS ARENA STADIUM 4,500 t

KASHIRSKAYA TRADE CENTER 5,500 t

Russia

BAKU "The World's Tallest" FLAGPOLE

☐ 1,275 t ☐ 191 m