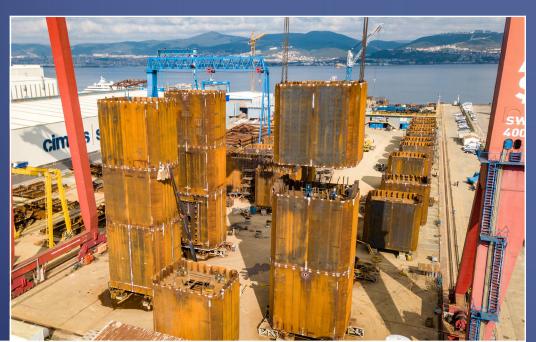

# STEEL WIND TOWERS

8 m

45 m Section

400 t Section

**Onshore & Offshore** 

## OFFSHORE STRUCTURES

ENGINEERING ASSEMBLY

**FABRICATION** TRANSPORTATION

**Jackets** 

Jack - up & Platforms

Monopiles & Transition Pieces

**Offshore** Platforms

Turkey