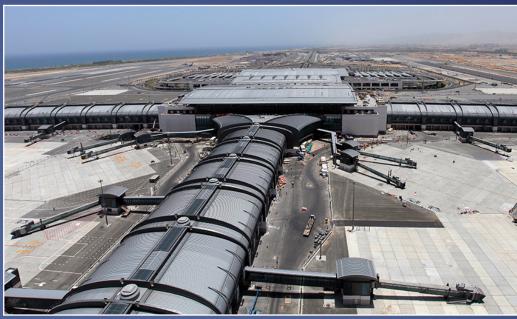

**Stadiums** 

BESMAYA CCPP 10,000 t

MUSCAT INTERNATIONAL AIRPORT 32,000 t

DONBASS ARENA STADIUM 4,500 t

KASHIRSKAYA TRADE CENTER 5,500 t

Russia

BAKU "The World's Tallest" FLAGPOLE

☐ 1,275 t ☐ 191 m

Kazakhstan

**MOSCOW EURASIA** TOWER 

**MUSCAT** INTERNATIONAL AIRPORT 12 M P 32,000 t

**DONBASS ARENA** STADIUM

**MOSCOW NABEREZHNAYA** TOWER **13,000 t 13,000 t 15,000 t** 

Russia

**⊋** 53,000 S **⊚** 4,500 t