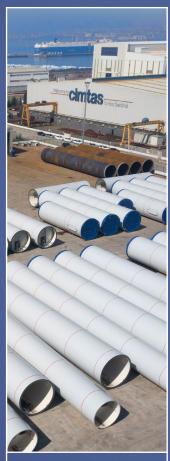

### ÇİMTAŞ **PIPE - FITTING - SPOOL**

#### Gemlik / Turkey

Fenced Area : 130,000 m<sup>2</sup> Covered Area : 70,000 m<sup>2</sup>

Number of Employees : 900 Spool Fabrication : 42,000 t Pipe-Fitting Manufacturing: 150,000 t