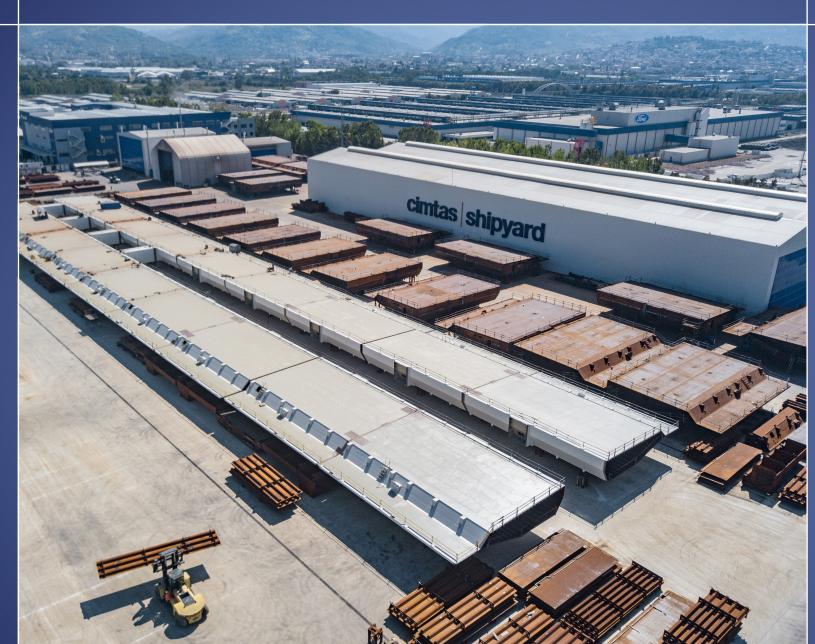

# cimtas shipyard

50,000 t + 60,000 t

Fabrication Assembly

1,800 Employees

**400 t**Portal Crane Capacity

**2000 t**Handling Capacity

A subsidiary of **cimtas** steel

**Zero**Accident Policy