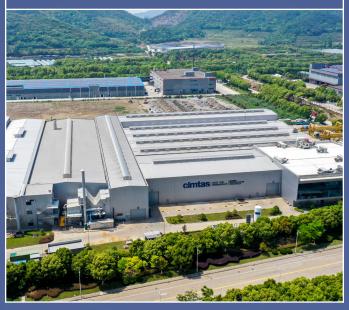

TEEL WIND TOWERS





8 m



45 m Section



400 t Section



**Onshore & Offshore** 

## OFFSHORE STRUCTURES

ENGINEERING ASSEMBLY

**FABRICATION** TRANSPORTATION





**Jackets** 



Jack - up & Platforms



Monopiles & Transition Pieces



**Offshore** Platforms

Turkey













**Barges** 



**Tankers** 



**Gas** Carriers



**Special Service** Vessels

















**Structural** Works



Piping Works



**Equipment & Instrumentation** Installation



## MODULARIZATION

ENGINEERING ASSEMBLY

FABRICATION TRANSPORTATION





**Structural** Assembly



**Piping**Fabrication & Installation



**Equipment** & **Instrumentation**Installation



Mechanical & Electrical Installation









### **OTHER** SUBSIDIARIES

### ÇİMTAŞ **PIPE - FITTING - SPOOL**



### ÇİMTAŞ **NINGBO**



### ÇİMTAŞ PRECISION MACHINING





#### Gemlik / Turkey

Fenced Area : 130,000 m<sup>2</sup> Covered Area : 70,000 m<sup>2</sup>

Number of Employees : 900 Spool Fabrication : 42,000 t Pipe-Fitting Manufacturing: 150,000 t



#### Ningbo / China

Fenced Area : 55,250 m<sup>2</sup> Covered Area : 31,700 m<sup>2</sup>

Number of Employees: 400 Spool Fabrication : 20,000 t



#### Gemlik / Turkey

Fenced Area : 12,000 m<sup>2</sup> Covered Area : 11,400 m<sup>2</sup>

Number of Employees: 300