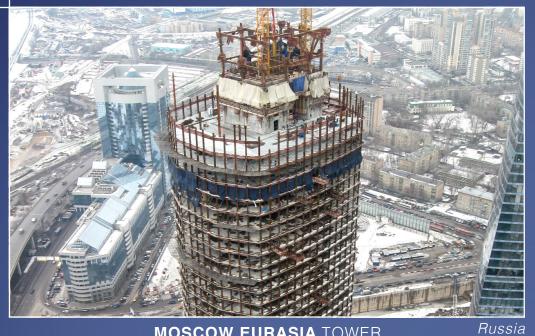

Kazakhstan

**MOSCOW EURASIA** TOWER 

**MUSCAT** INTERNATIONAL AIRPORT 12 M P 32,000 t

**DONBASS ARENA** STADIUM

**MOSCOW NABEREZHNAYA** TOWER **13,000 t 13,000 t 15,000 t** 

Russia

**⊋** 53,000 S **⊚** 4,500 t