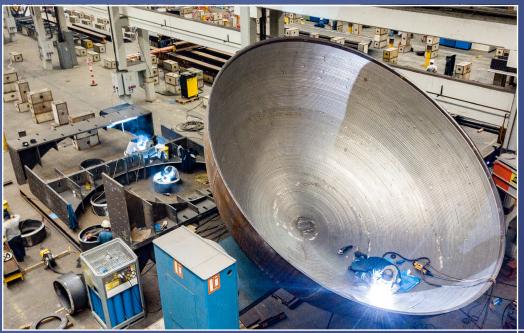

### PRESSURIZED EQUIPMENT

MECHANICAL DESIGN FABRICATION **CERTIFICATION** 

TRANSPORTATION

115,000 t in Total

1,060 Units in Total

1,500 t

10 m

100 m

250 mm

Heat Exchangers - Reactors

Titanium Welding and Precision Machining

3,200 PQR - 6,500 WPS

cimtas

**350,000 t** in Total

1,250
Section/Year

23 Countries

8 m

45 m Section

400 t Section

**200 mm**Cold Plate Rolling

**Rotor & Stator** 

**ROTOR** MACHINING

**ROTOR** FABRICATION

**STATOR** FABRICATION