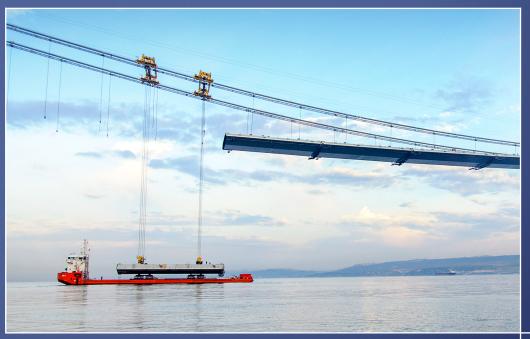

#### OFFSHORE STRUCTURES

**ENGINEERING ASSEMBLY** 

**FABRICATION TRANSPORTATION** 

Floating Offshore Structures

Monopiles & **Transition Pieces** 

**Jackets** 

Top sides & **FPSO-FSRU** Modules

On - Site Machining

## OFFSHORE STRUCTURES

ENGINEERING ASSEMBLY

**FABRICATION** TRANSPORTATION

**Jackets** 

Jack - up & Platforms

Monopiles & Transition Pieces

**Offshore** Platforms

Turkey