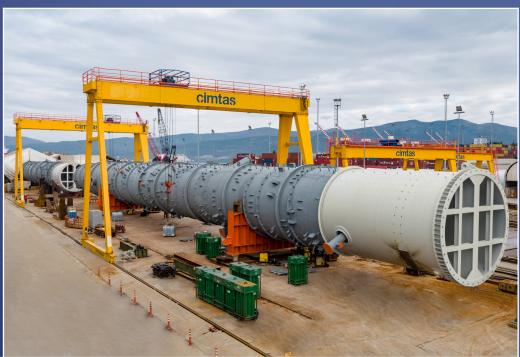

### PRESSURIZED EQUIPMENT

MECHANICAL DESIGN FABRICATION **CERTIFICATION** 

TRANSPORTATION

115,000 t in Total

1,060 Units in Total

1,500 t

10 m

100 m

250 mm

Heat Exchangers - Reactors

Titanium Welding and Precision Machining

3,200 PQR - 6,500 WPS

cimtas

**350,000 t** in Total

1,250
Section/Year

23 Countries

8 m

45 m Section

400 t Section

**200 mm**Cold Plate Rolling

**Rotor & Stator** 

**ROTOR** MACHINING

**ROTOR** FABRICATION

**STATOR** FABRICATION