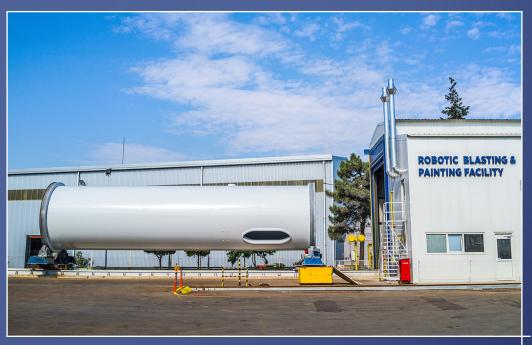

Robotic

Blasting & Painting

300 t
Indoor Crane Capacity

**2000 t**Handling Capacity

Cintas

**CNC PLATE** - PROFILE BENDING

**ROBOTIC - AUTOMATED - MANUAL WELDING** 

**WELD** OVERLAY

**CNC** CUTTING - DRILLING - BENDING

ROBOTIC CUTTING - WELDING

**ROBOTIC - MANUAL BLASTING - PAINTING** 

**CERTIFIED** QUALITY MANAGEMENT SYSTEMS

STATE OF THE ART TECHNOLOGY

4 INTERNATIONAL DEEP SEA PORTS WITHIN 2 km RANGE