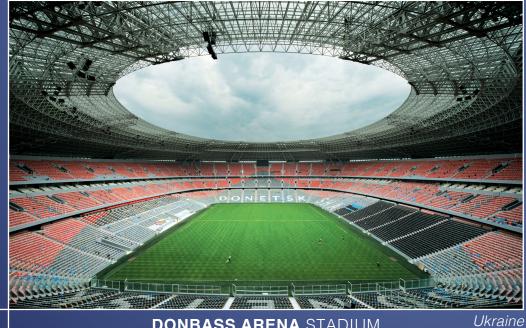

**Stadiums** 

BESMAYA CCPP 10,000 t

MUSCAT INTERNATIONAL AIRPORT 32,000 t

DONBASS ARENA STADIUM 4,500 t

KASHIRSKAYA TRADE CENTER 5,500 t

Russia

BAKU "The World's Tallest" FLAGPOLE

☐ 1,275 t ☐ 191 m

Kazakhstan

**MOSCOW EURASIA** TOWER 

**MUSCAT** INTERNATIONAL AIRPORT 12 M P 32,000 t

**DONBASS ARENA** STADIUM

**MOSCOW NABEREZHNAYA** TOWER **13,000 t 13,000 t 15,000 t** 

Russia

**⊋** 53,000 S **⊚** 4,500 t