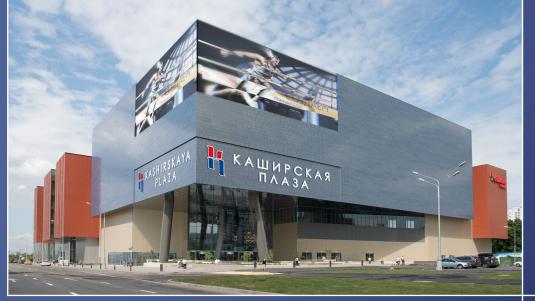

**Stadiums** 

BESMAYA CCPP 10,000 t

MUSCAT INTERNATIONAL AIRPORT 32,000 t

DONBASS ARENA STADIUM 4,500 t

KASHIRSKAYA TRADE CENTER 5,500 t

Russia

BAKU "The World's Tallest" FLAGPOLE

☐ 1,275 t ☐ 191 m