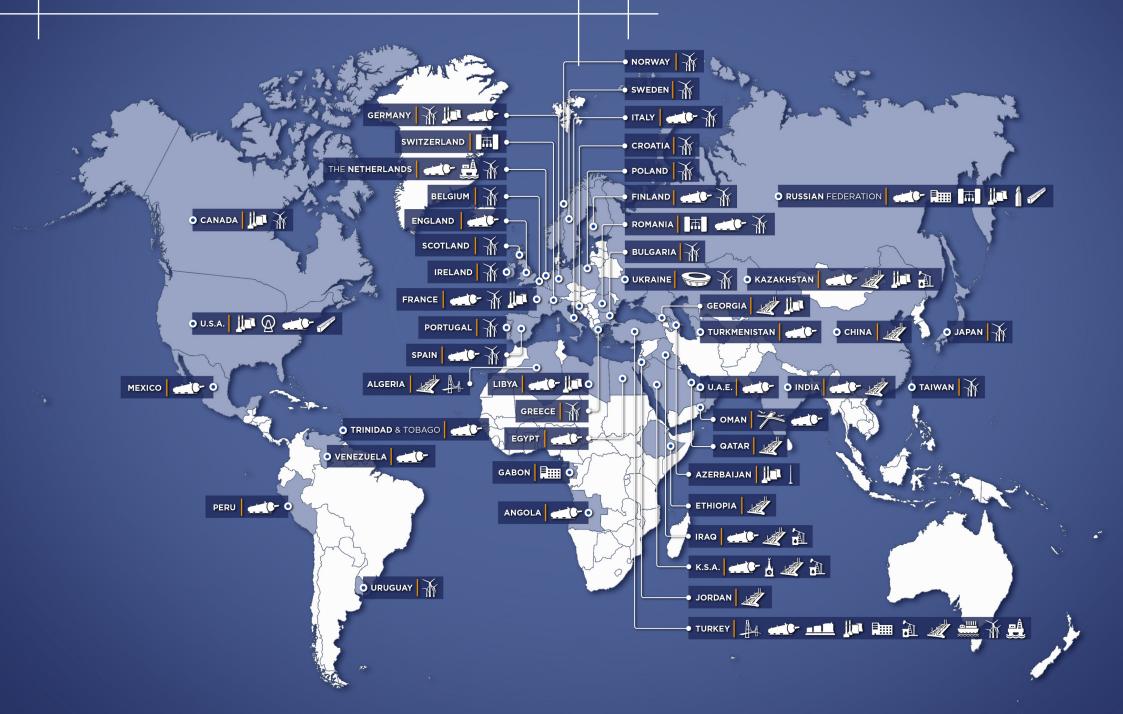

A subsidiary of **ENKA** 

More than **550** Projects in **47** Countries **70**<sup>th</sup> @ ENR Top Contractors L More than **51 Billion USD** Historical Contract Value More than **20,000** Employees

#### WORLDWIDE PROJECTS

830,000 t in Total

Countries

**High** Rises

**Steel** Bridges

Power, Oil & Gas Plants

Industrial Plants

**Airports** 

Russia