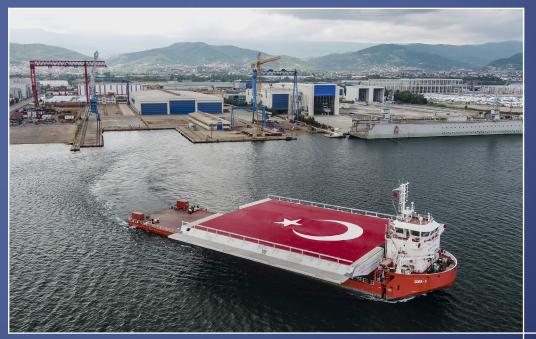

# cimtas shipyard

50,000 t + 60,000 t

Fabrication Assembly

1,800 Employees

**400 t**Portal Crane Capacity

**2000 t**Handling Capacity

A subsidiary of **cimtas** steel

**Zero**Accident Policy

Free Trade