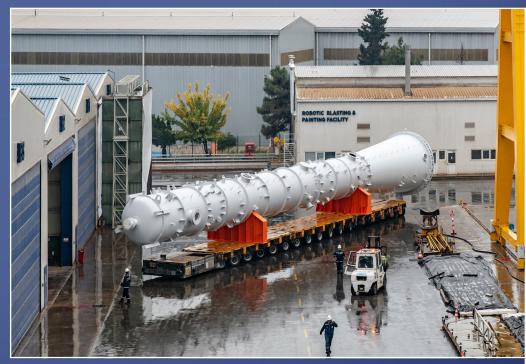

### PRESSURIZED EQUIPMENT

MECHANICAL DESIGN FABRICATION **CERTIFICATION** 

TRANSPORTATION

115,000 t in Total

1,060 Units in Total

1,500 t

10 m

100 m

250 mm

Heat Exchangers - Reactors

Titanium Welding and Precision Machining

3,200 PQR - 6,500 WPS

cimtas

**350,000 t** in Total

1,250
Section/Year

23 Countries

8 m

45 m Section

400 t Section

**200 mm**Cold Plate Rolling

**Rotor & Stator** 

**ROTOR** MACHINING

**ROTOR** FABRICATION

**STATOR** FABRICATION