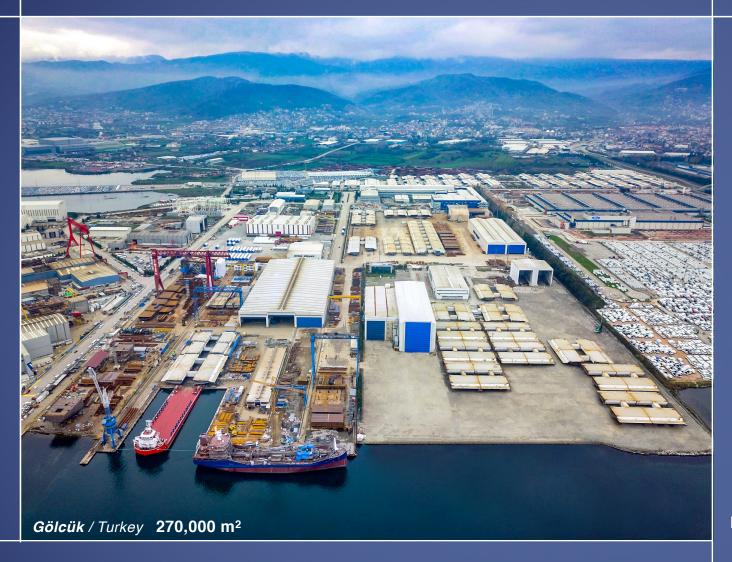

# cimtas shipyard

50,000 t + 60,000 t

Fabrication Assembly

1,800 Employees

**400 t**Portal Crane Capacity

**2000 t**Handling Capacity

A subsidiary of **cimtas** steel

**Zero**Accident Policy