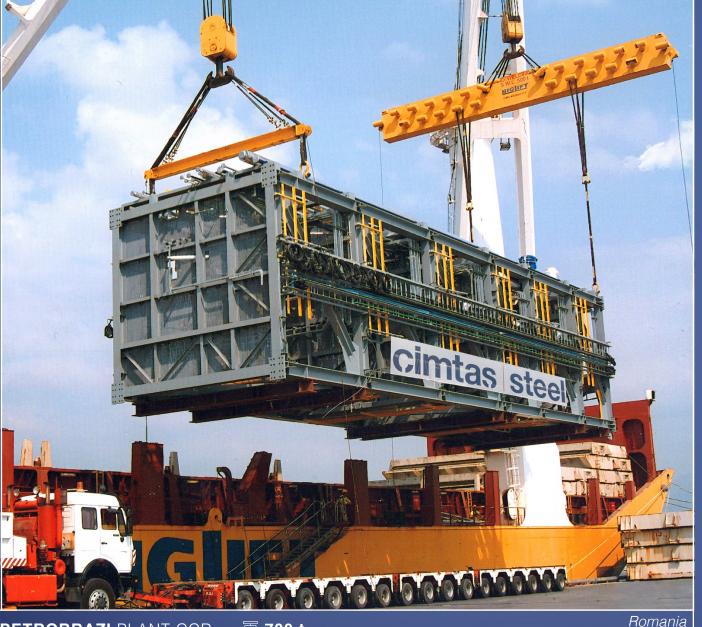

830,000 t in Total

Countries

**High** Rises

**Steel** Bridges

Power, Oil & Gas Plants

Industrial Plants

**Airports** 

Russia

**Stadiums** 

BESMAYA CCPP 10,000 t

MUSCAT INTERNATIONAL AIRPORT 32,000 t

DONBASS ARENA STADIUM 4,500 t

KASHIRSKAYA TRADE CENTER 5,500 t

Russia

BAKU "The World's Tallest" FLAGPOLE

☐ 1,275 t ☐ 191 m