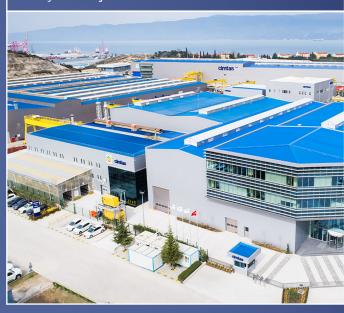

#### Gemlik / Turkey

Fenced Area : 130,000 m<sup>2</sup> Covered Area : 70,000 m<sup>2</sup>

Number of Employees : 900 Spool Fabrication : 42,000 t Pipe-Fitting Manufacturing: 150,000 t