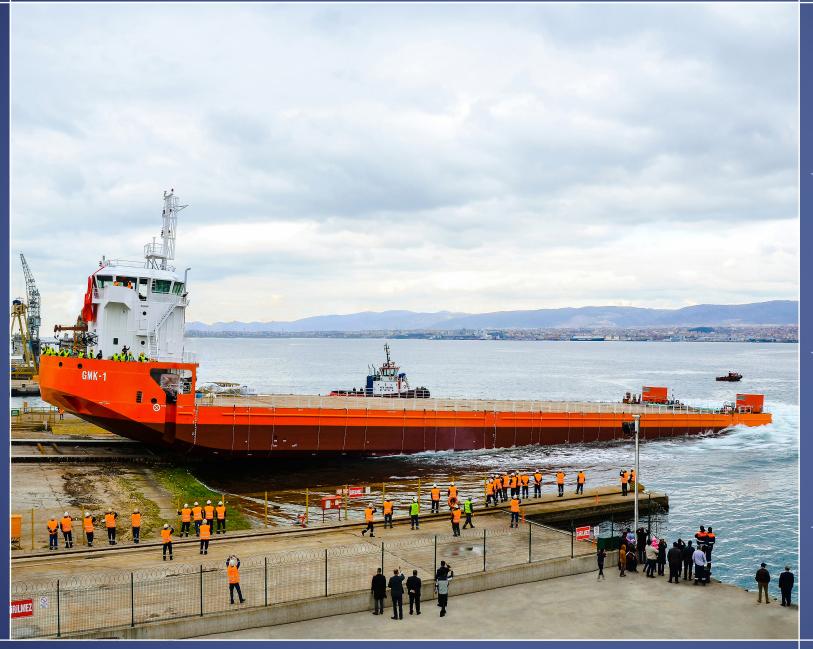

# cimtas shipyard

50,000 t + 60,000 t

Fabrication Assembly

1,800 Employees

**400 t**Portal Crane Capacity

**2000 t**Handling Capacity

A subsidiary of **cimtas** steel

**Zero**Accident Policy

**Barges** 

**Tankers** 

**Gas** Carriers

**Special Service** Vessels

**Structural** Works

Piping Works

**Equipment & Instrumentation** Installation