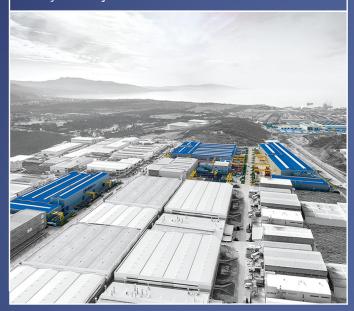

#### Ningbo / China

Fenced Area : 55,250 m<sup>2</sup> Covered Area : 31,700 m<sup>2</sup>

Number of Employees: 400 Spool Fabrication : 20,000 t