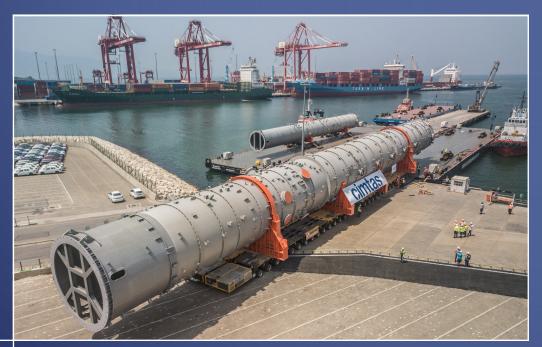

### PRESSURIZED EQUIPMENT

MECHANICAL DESIGN FABRICATION **CERTIFICATION** 

TRANSPORTATION

115,000 t in Total

1,060 Units in Total

1,500 t

10 m

100 m

250 mm

Heat Exchangers - Reactors

Titanium Welding and Precision Machining

3,200 PQR - 6,500 WPS

cimtas

**350,000 t** in Total

1,250
Section/Year

23 Countries

8 m

45 m Section

400 t Section

**200 mm**Cold Plate Rolling

**Rotor & Stator** 

**ROTOR** MACHINING

**ROTOR** FABRICATION

**STATOR** FABRICATION