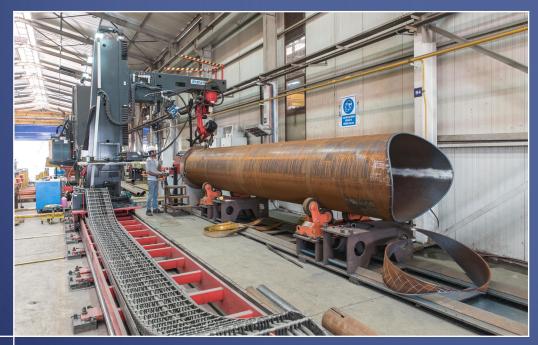

### PRESSURIZED EQUIPMENT

MECHANICAL DESIGN FABRICATION **CERTIFICATION** 

TRANSPORTATION

115,000 t in Total

1,060 Units in Total

1,500 t

10 m

100 m

250 mm

Heat Exchangers - Reactors

Titanium Welding and Precision Machining

3,200 PQR - 6,500 WPS

cimtas

**350,000 t** in Total

1,250
Section/Year

23 Countries