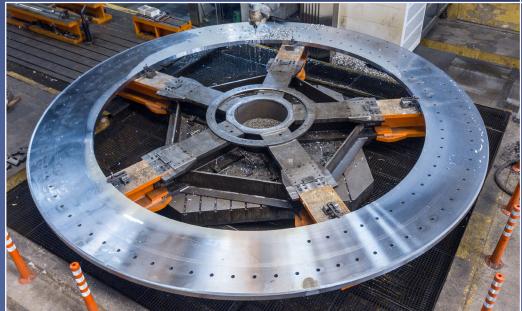

8 m

45 m Section

400 t Section

**200 mm**Cold Plate Rolling

**Rotor & Stator** 

**ROTOR** MACHINING

**ROTOR** FABRICATION

**STATOR** FABRICATION

# STEEL WIND TOWERS

8 m

45 m Section

400 t Section

**Onshore & Offshore** 