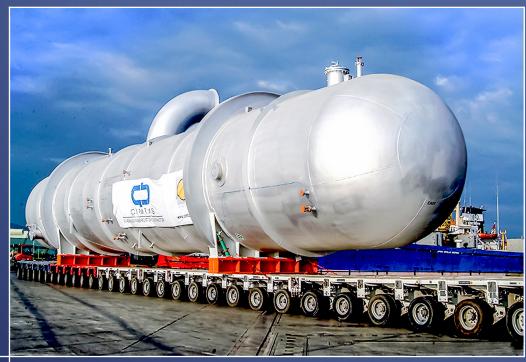

### PRESSURIZED EQUIPMENT

MECHANICAL DESIGN FABRICATION **CERTIFICATION** 

TRANSPORTATION

115,000 t in Total

1,060 Units in Total

1,500 t

10 m

100 m

250 mm

Heat Exchangers - Reactors

Titanium Welding and Precision Machining

3,200 PQR - 6,500 WPS

cimtas

**350,000 t** in Total

1,250
Section/Year

23 Countries