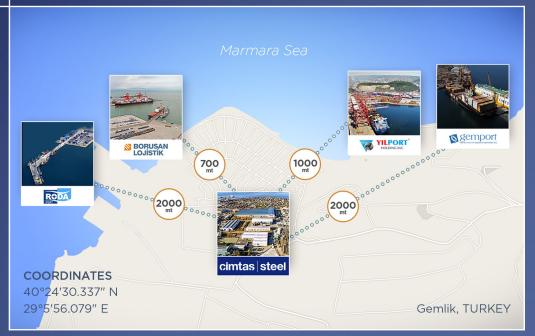

**CNC** CUTTING - DRILLING - BENDING

ROBOTIC CUTTING - WELDING

**ROBOTIC - MANUAL BLASTING - PAINTING** 

**CERTIFIED** QUALITY MANAGEMENT SYSTEMS

STATE OF THE ART TECHNOLOGY

4 INTERNATIONAL DEEP SEA PORTS WITHIN 2 km RANGE

**OWN LAND & SEA FLEET** 

2,000 t HORIZONTAL & VERTICAL TRANSPORT CAPACITY

**IN-HOUSE** LOGISTICS ORGANIZATION