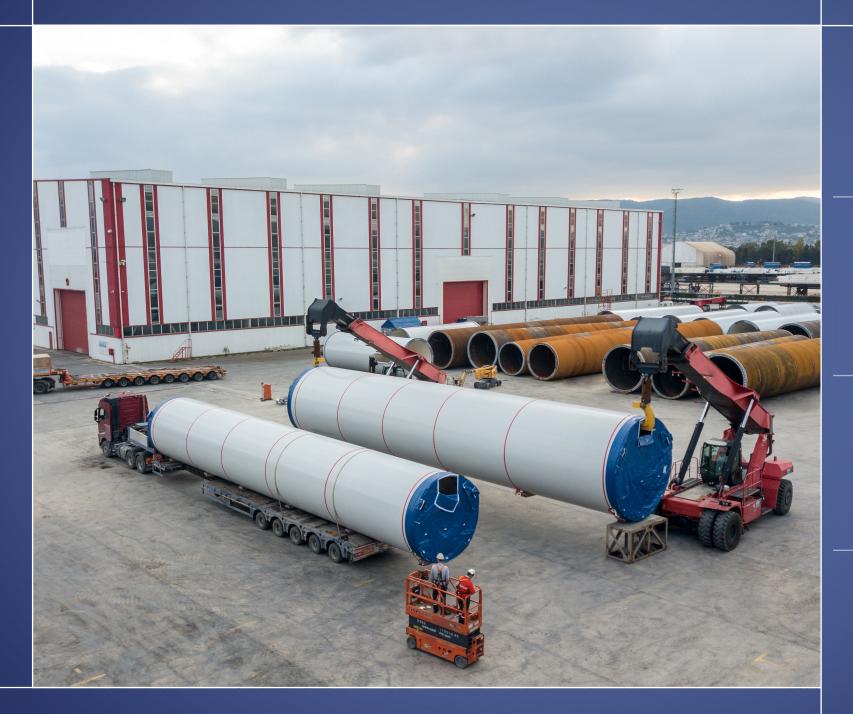

# STEEL WIND TOWERS

8 m

45 m Section

400 t Section

**Onshore & Offshore** 

8 m

45 m Section

400 t Section

**200 mm**Cold Plate Rolling

**Rotor & Stator** 

**ROTOR** MACHINING

**ROTOR** FABRICATION

**STATOR** FABRICATION