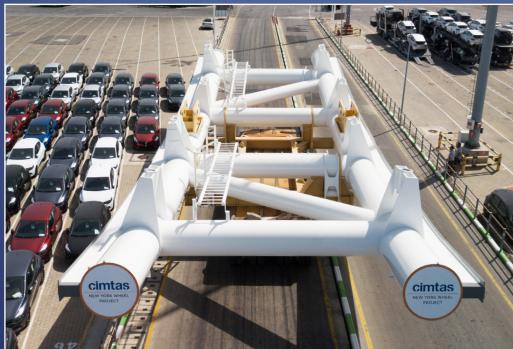

# STEEL WIND TOWERS

8 m

45 m Section

400 t Section

**Onshore & Offshore** 

8 m

45 m Section

400 t Section

**200 mm**Cold Plate Rolling

**Rotor & Stator** 

**ROTOR** MACHINING

**ROTOR** FABRICATION

**STATOR** FABRICATION