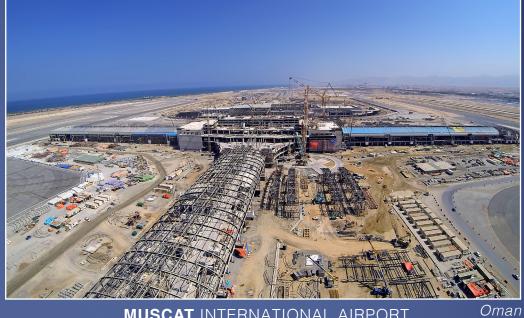

**Stadiums** 

BESMAYA CCPP 10,000 t

MUSCAT INTERNATIONAL AIRPORT 32,000 t

DONBASS ARENA STADIUM 4,500 t

KASHIRSKAYA TRADE CENTER 5,500 t

Russia

BAKU "The World's Tallest" FLAGPOLE

☐ 1,275 t ☐ 191 m