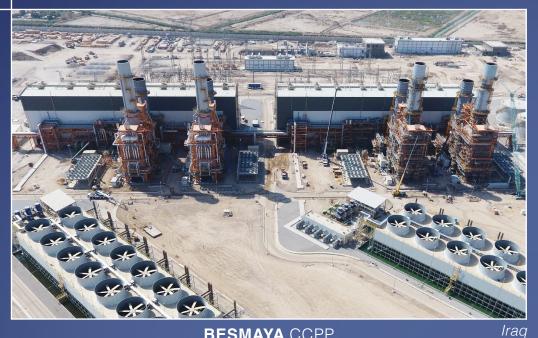

**Stadiums** 

BESMAYA CCPP 10,000 t

MUSCAT INTERNATIONAL AIRPORT 32,000 t

DONBASS ARENA STADIUM 4,500 t

KASHIRSKAYA TRADE CENTER 5,500 t

Russia

BAKU "The World's Tallest" FLAGPOLE

☐ 1,275 t ☐ 191 m