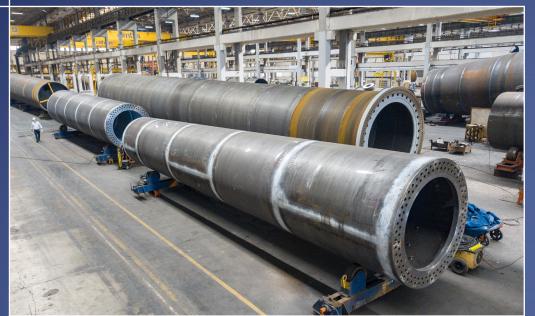

### PRESSURIZED EQUIPMENT

MECHANICAL DESIGN FABRICATION **CERTIFICATION** 

TRANSPORTATION

115,000 t in Total

1,060 Units in Total

1,500 t

10 m

100 m

250 mm

Heat Exchangers - Reactors

Titanium Welding and Precision Machining

3,200 PQR - 6,500 WPS

cimtas

**350,000 t** in Total

1,250
Section/Year

23 Countries