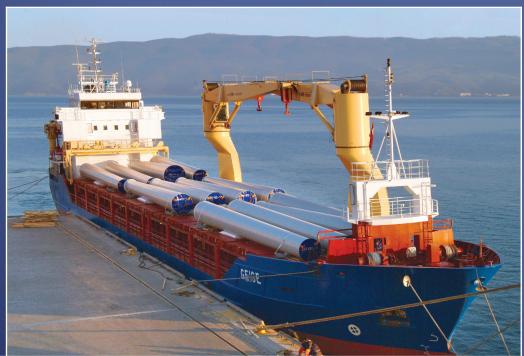

#### OFFSHORE STRUCTURES

**ENGINEERING ASSEMBLY** 

**FABRICATION TRANSPORTATION** 

Floating Offshore Structures

Monopiles & **Transition Pieces** 

**Jackets** 

Top sides & **FPSO-FSRU** Modules

On - Site Machining

## OFFSHORE STRUCTURES

ENGINEERING ASSEMBLY

**FABRICATION** TRANSPORTATION

**Jackets** 

Jack - up & Platforms

Monopiles & Transition Pieces

**Offshore** Platforms

Turkey