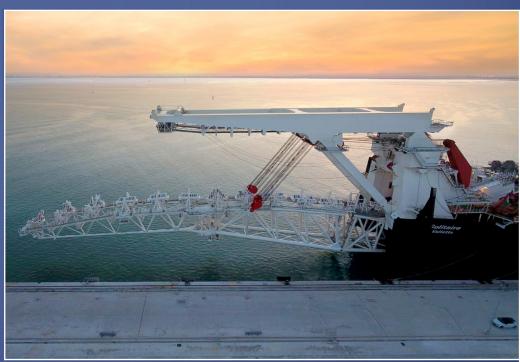

**Stadiums** 

BESMAYA CCPP 10,000 t

MUSCAT INTERNATIONAL AIRPORT 32,000 t

DONBASS ARENA STADIUM 4,500 t

KASHIRSKAYA TRADE CENTER 5,500 t

Russia

BAKU "The World's Tallest" FLAGPOLE

☐ 1,275 t ☐ 191 m

Azerbaijan

**TOWER PANEL FABRICATION** 

TOWER BLOCK FORMATION

TOWER BLOCK TRIAL ASSEMBLY

TOWER BLOCK TRANSPORTATION

**GIRDER PANEL** FABRICATION

**GIRDER BLOCK FORMATION** 

**GIRDER BLOCK** TRIAL ASSEMBLY