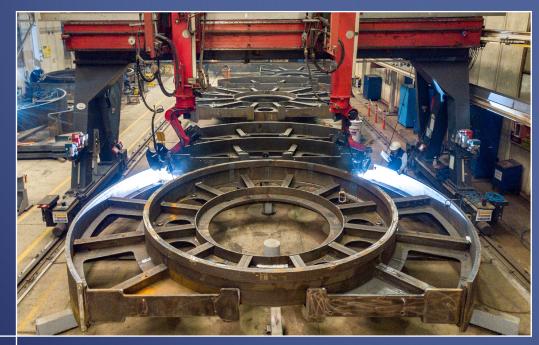

# BUSINESS LINES

STRUCTURAL STEEL

PRESSURIZED
EQUIPMENT

**STEEL**WIND TOWERS

**OFFSHORE** STRUCTURES

**INSTALLATION** 

**MODULARIZATION** 

**ENGINEERING** INSTALLATION **FABRICATION TRANSPORTATION** 

### PRESSURIZED EQUIPMENT

MECHANICAL DESIGN FABRICATION **CERTIFICATION** 

TRANSPORTATION

115,000 t in Total

1,060 Units in Total

1,500 t

10 m

100 m