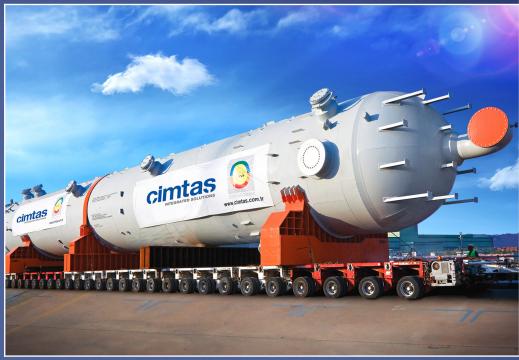

### PRESSURIZED EQUIPMENT

MECHANICAL DESIGN FABRICATION **CERTIFICATION** 

TRANSPORTATION

115,000 t in Total

1,060 Units in Total

1,500 t

10 m

100 m

250 mm

Heat Exchangers - Reactors

Titanium Welding and Precision Machining

3,200 PQR - 6,500 WPS

cimtas

**350,000 t** in Total

1,250
Section/Year

23 Countries