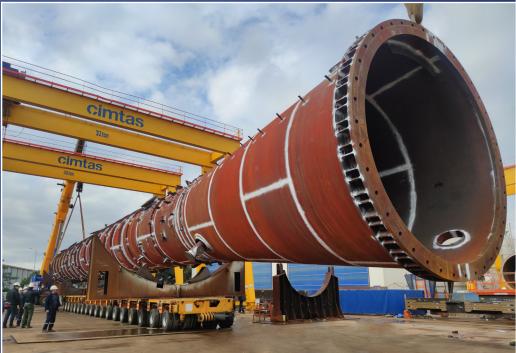

### PRESSURIZED EQUIPMENT

MECHANICAL DESIGN FABRICATION **CERTIFICATION** 

TRANSPORTATION

115,000 t in Total

1,060 Units in Total

1,500 t

10 m

100 m

250 mm

Heat Exchangers - Reactors

Titanium Welding and Precision Machining

3,200 PQR - 6,500 WPS

cimtas

**350,000 t** in Total

1,250
Section/Year

23 Countries

8 m

45 m Section

400 t Section

**200 mm**Cold Plate Rolling

**Rotor & Stator** 

**ROTOR** MACHINING

**ROTOR** FABRICATION

**STATOR** FABRICATION