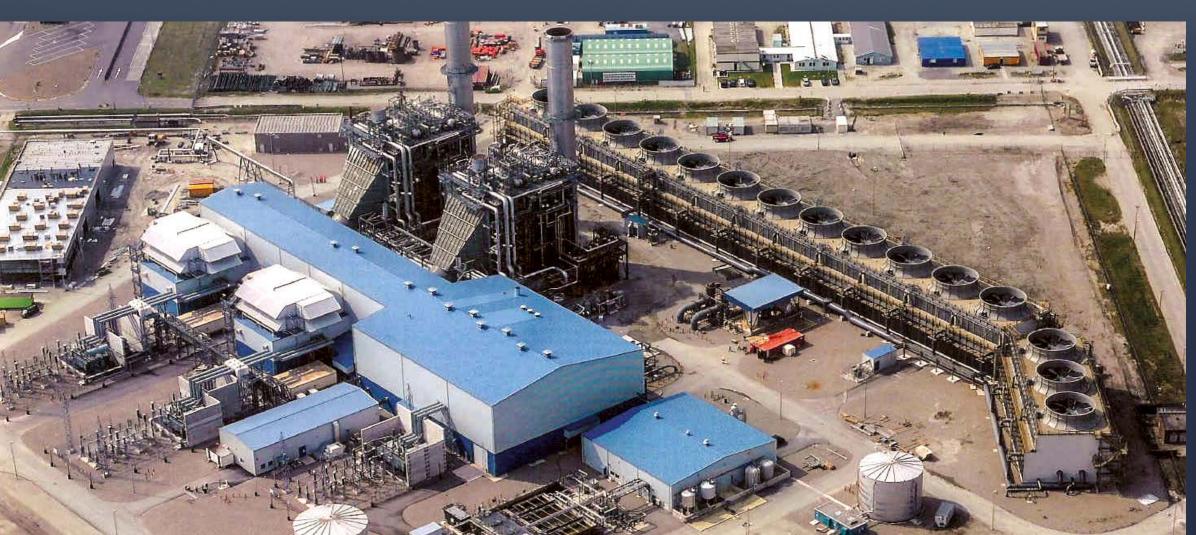

#### INSTALLATION

**IZMIR-GEBZE-ADAPAZARI CCPP** 3,850 MW

COAL FIRED POWER PLANT 800 MW

The Netherlands SECOND GENERATION PROJECT 25 Million t

Kazakhstan

RIJNMOND CCPP 770 MW