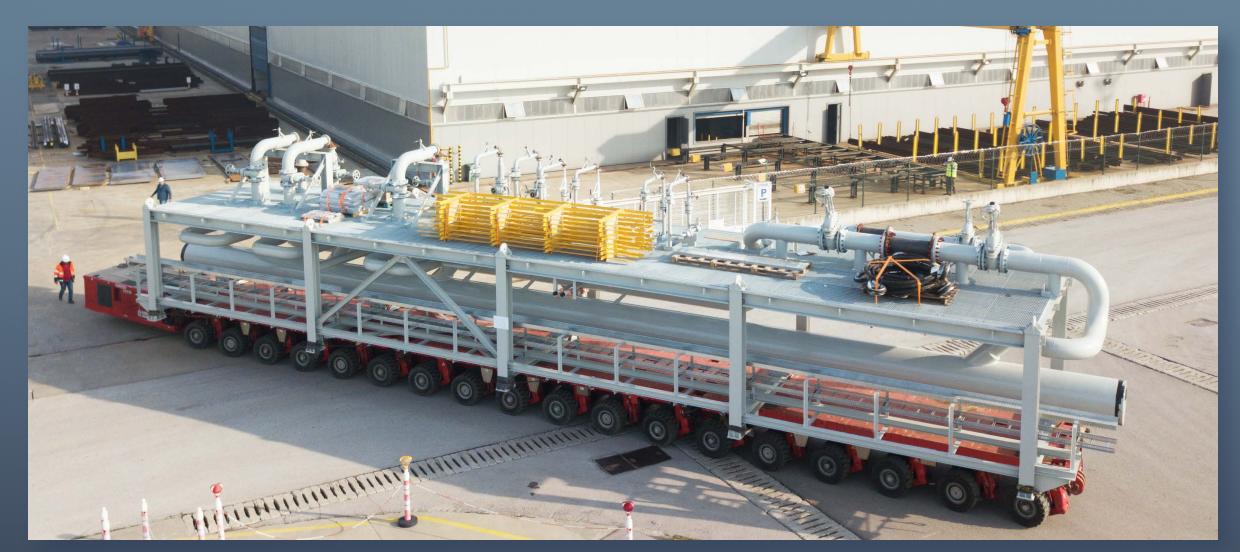

#### INSTALLATION

**IZMIR-GEBZE-ADAPAZARI CCPP** 3,850 MW

COAL FIRED POWER PLANT 800 MW

The Netherlands SECOND GENERATION PROJECT 25 Million t

Kazakhstan

RIJNMOND CCPP 770 MW