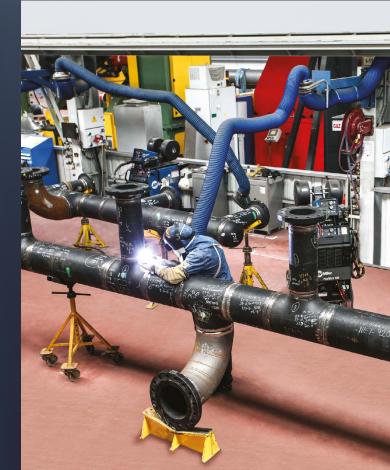

#### cimtas pipe

## FITTING WORKS

#### ENGINEERING

HOT FORMING

INDUCTION BENDING