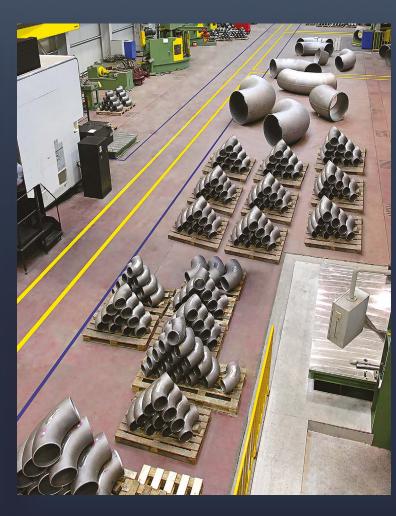

ON ASSEMBLY CAPACITY

70,000 t CAPACITY



Kocaeli FTZ / Türkiye 270,000 m<sup>2</sup>

ÇİMTAŞ SHIPYARD fabricates structural steel, steel wind towers, offshore & subsea structures, modules and sea vessels at its facility having vast assembly yards and a self-quay for direct sea transportation.



# cimtas machining ÇİMTAŞ MACHINING is the most technologically advanced member 200,000 HOURS © Gemlik FTZ / Türkiye of ÇİMTAŞ GROUP; providing complex gas turbine parts & modules

NADCAP MERIT 5 AXIS MACHINING

13,000 m<sup>2</sup>

to the leading OEMs of both the power and aerospace industries.

#### cimtas group

#### BUSINESS LINES



STRUCTURAL STEEL



PRESSURIZED EQUIPMENT



STEEL WIND TOWERS



INSTALLATION



OFFSHORE STRUCTURES



MODULARIZATION



SHIPBUILDING & POWERSHIPS



SPOOLS



FITTINGS



LSAW PIPES



GAS TURBINE COMPONENTS



SATELLITE COMPONENTS

#### cimtas steel shipyard

#### STRUCTURAL STEEL



HIGH RISES



INDUSTRIAL PLANTS



STEEL BRIDGES



AIRPORTS



POWER, OIL & GAS PLANTS



STADIUMS

#### cimtas steel

# PRESSURIZED EQUIPMENT



TCO FUTURE GROWTH PROJECT





Kazakhstan ICA FLUOR PROJECT



Angola PEMEX PRESSURE VESSELS

## cimtas steel shipyard

#### STEEL WIND TOWERS



8 m DIAMETER



300 t SECTION WEIGHT



25 COUNTRIES

#### cimtas steel

#### INSTALLATION



**IZMIR-GEBZE-ADAPAZARI CCPP** 3,850 MW





COAL FIRED POWER PLANT 800 MW



The Netherlands SECOND GENERATION PROJECT 25 Million t

Kazakhstan

RIJNMOND CCPP 770 MW

#### cimtas steel shipyard

#### SUBSEA STRUCTURES





SAKARYA GAS FIELD DEVELOPMENT PROJECT

Türkiye





#### cim