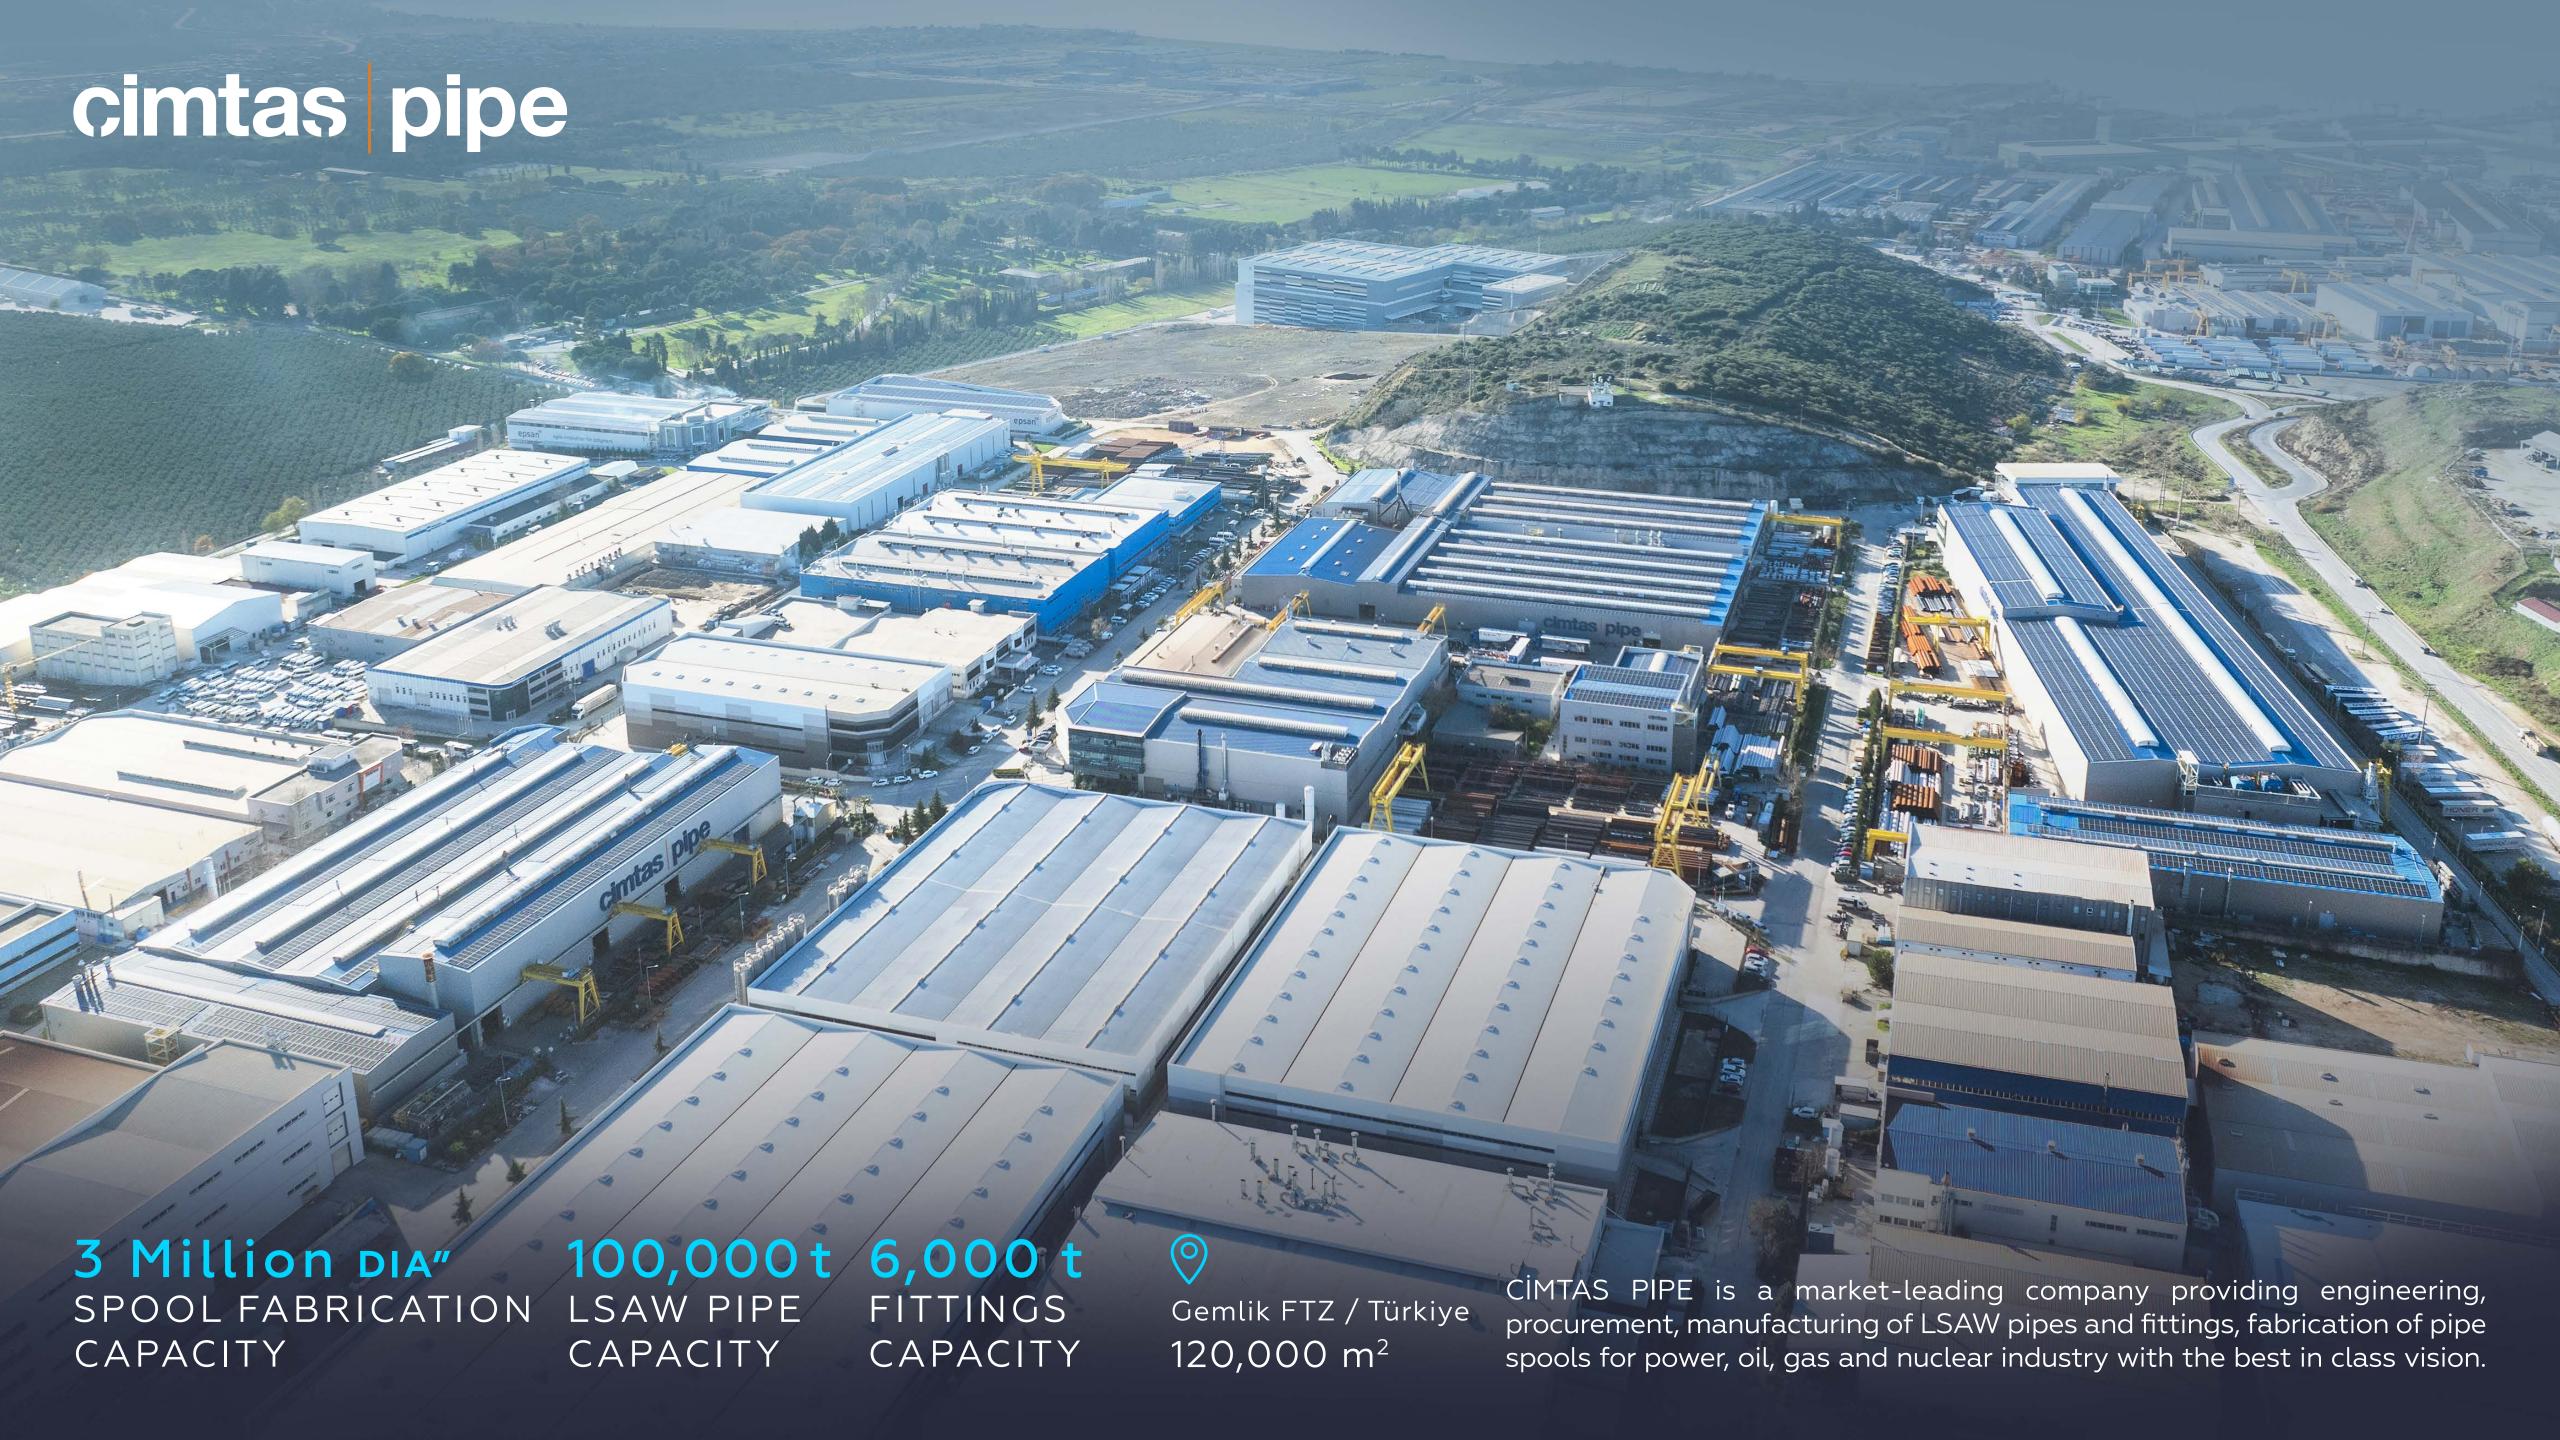

# cimtas group



# cimtas group

#### WHO WE ARE











400,000 5,000 ZERO
CAPACITY EMPLOYEES INCIDENT POLICY

ÇİMTAŞ GROUP, a subsidiary of ENKA, having with an aggregated annual capacity of 400,000 tons, provides engineering, procurement, fabrication, machining, modularization, erection and installation services to the leading customers of construction, power, oil, gas and chemicals industries.

#### COMPANY STRUCTURE







OIL, GAS & PETROCHEMICALS



INFRASTRUCTURE



POWER PLANTS



**BUILDING WORKS** 







80,000 t FABRICATION ASSEMBLY CAPACITY

70,000 t CAPACITY



Kocaeli FTZ / Türkiye 270,000 m<sup>2</sup>

ÇİMTAŞ SHIPYARD fabricates structural steel, steel wind towers, offshore & subsea structures, modules and sea vessels at its facility having vast assembly yards and a self-quay for direct sea transportation.



# cimtas machining ÇİMTAŞ MACHINING is the most technologically advanced member 200,000 HOURS © Gemlik FTZ / Türkiye of ÇİMTAŞ GROUP; providing complex gas turbine parts & modules

NADCAP MERIT 5 AXIS MACHINING

13,000 m<sup>2</sup>

to the leading OEMs of both the power and aerospace industries.

#### cimtas group

#### BUSINESS LINES



STRUCTURAL STEEL



PRESSURIZED EQUIPMENT



STEEL WIND TOWERS



INSTALLATION



OFFSHORE STRUCTURES



MODULARIZATION



SHIPBUILDING &