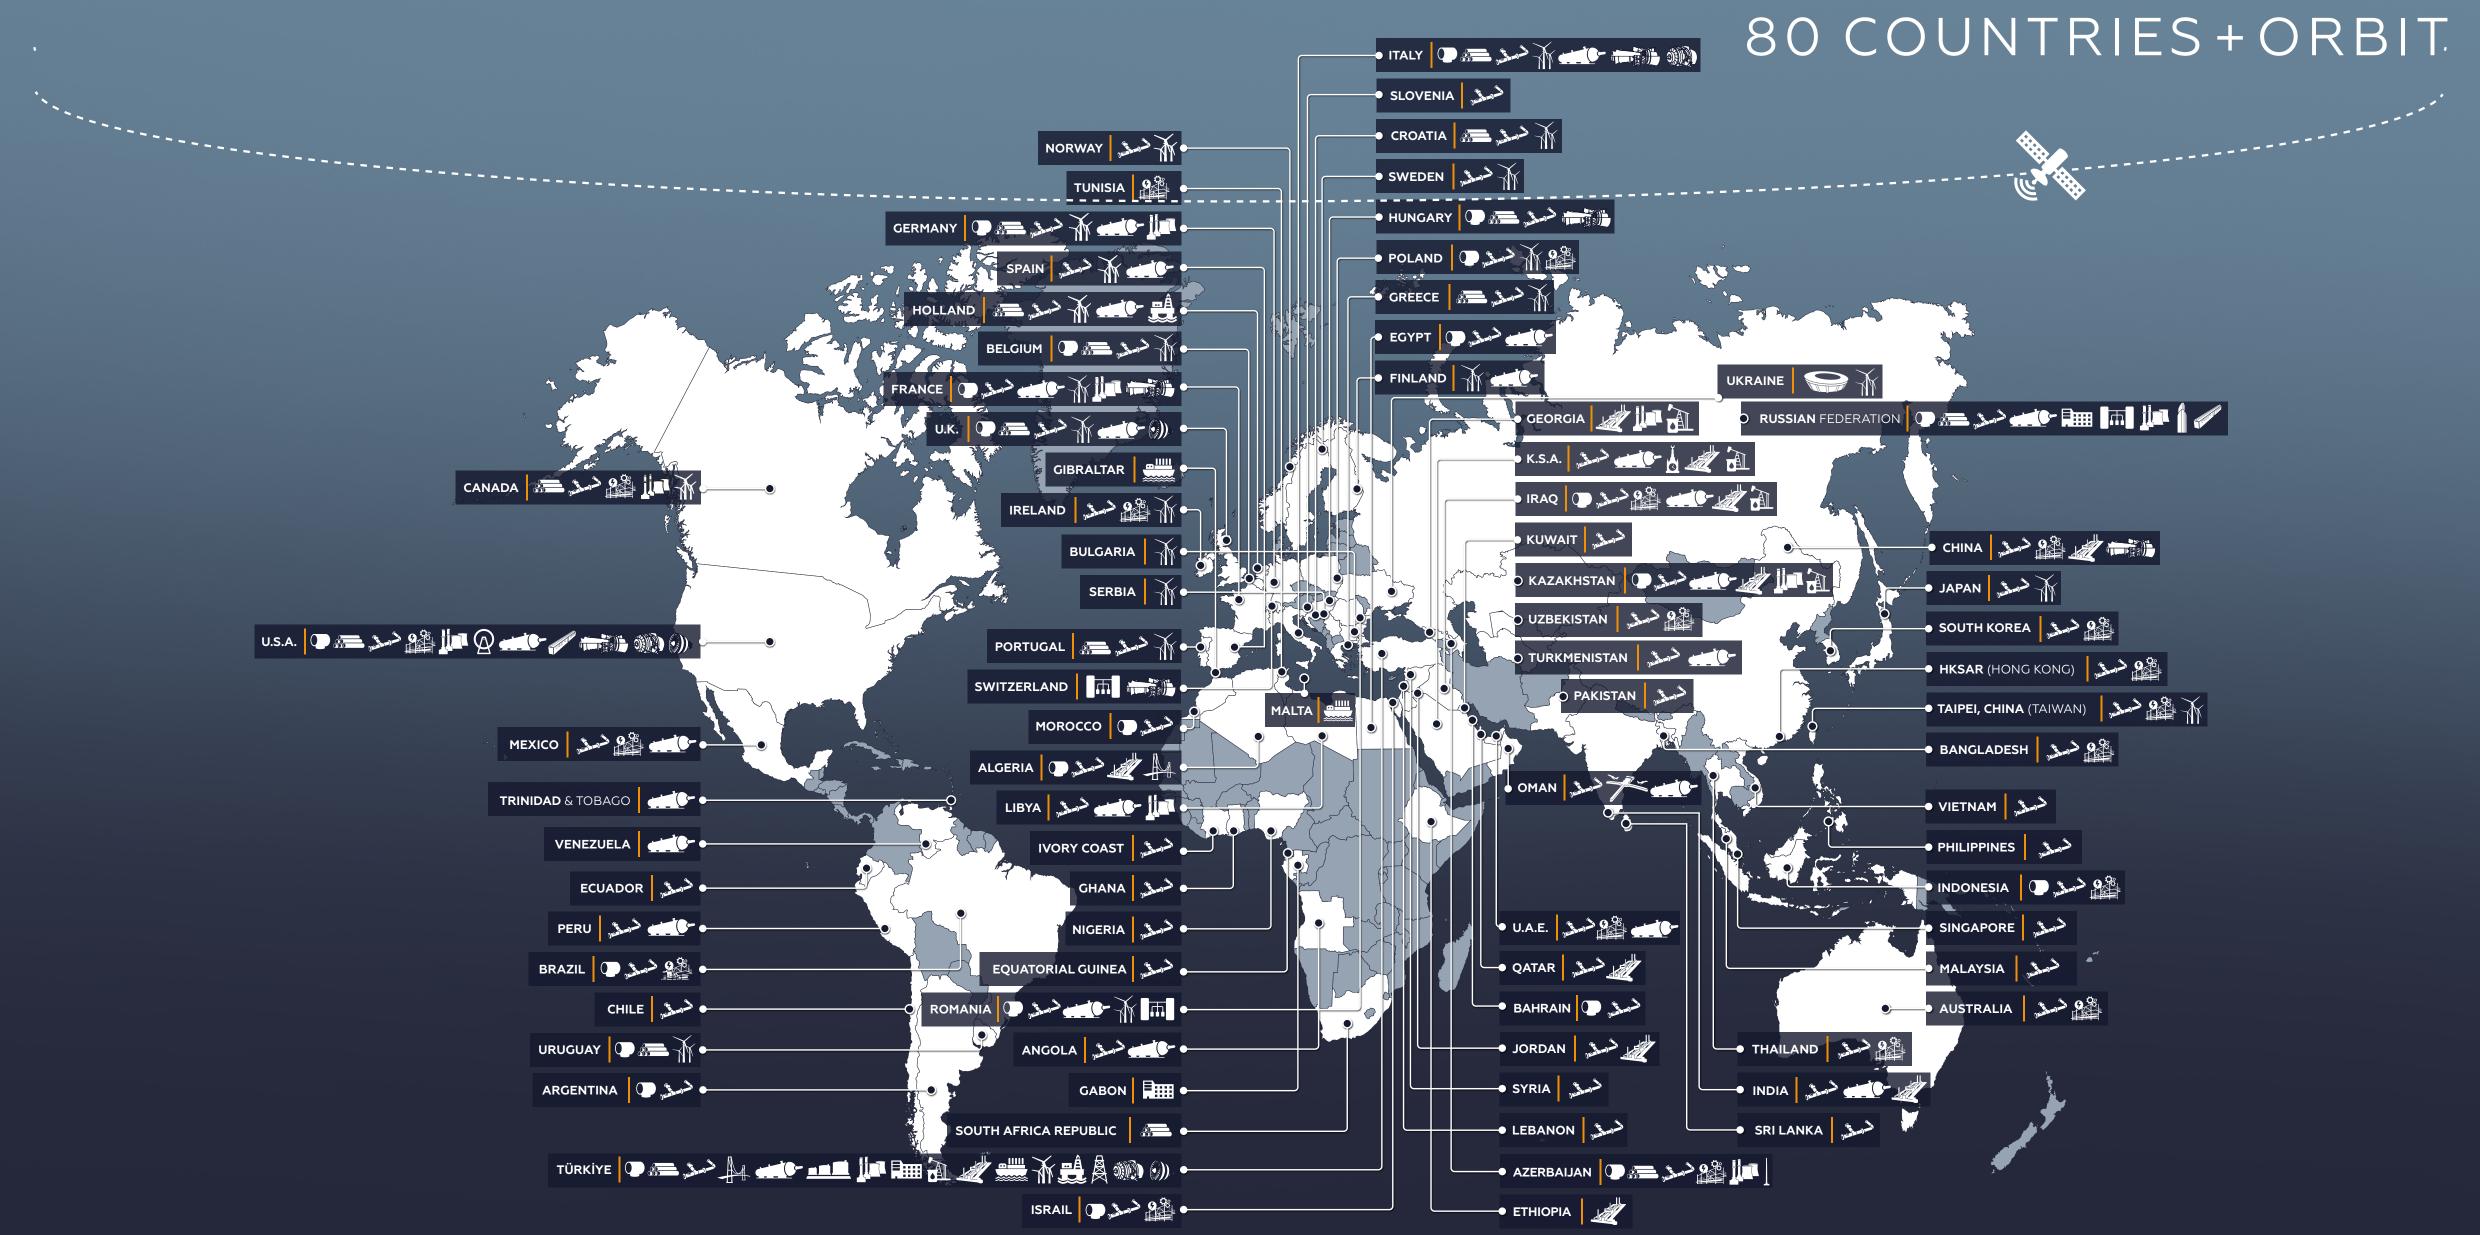

SUSPENSION BRIDGE 3D MODEL



MAKKAH CLOCK TOWER 3D MODEL

#### PLANT DESIGN & ENGINEERING





MHI GAS TURBINE MODULAR ENCLOSURE



WEST QURNA-2 OILFIELD



KPS-6 POWERSHIP

BAZYAN CCPP

#### FABRICATION & MACHINING



**ENERCON ROTOR** 



MAMMOET USA



**ENERCON STATOR** 



NEW YORK FERRIS WHEEL

#### CERTIFICATES















EN ISO 3834-2

EN ISO 1090-2

















































## LOGISTICS





OSMANGAZİ SUSPENSION BRIDGE



STINGER SECTION PROJECT



1915 ÇANAKKALE SUSPENSION BRIDGE

TCO FUTURE GROWTH PROJECT

#### LOGISTICS



gemport YILPORT'
HOLDING INC. 2000 mt RODA Gemlik

ÇİMTAŞ SHIPYARD

Gölcük / Türkiye ÇİMTAŞ STEEL

gemport

YILPORT'
HOLDING INC.



ÇİMTAŞ PIPE - ÇİMTAŞ MACHINING

2000 mt

Gemlik / Türkiye ÇİMTAŞ NINGBO

#### WORLDWIDE PROJECTS



#### cimtas group

# PRODUCT MATRIX

| GROUP COMPANIES                    | PRODUCTS & ABILITIES                                                                                         |                                                                                                                     |
|------------------------------------|--------------------------------------------------------------------------------------------------------------|---------------------------------------------------------------------------------------------------------------------|
| cimtas steel  Gemlik / Türkiye     | <ul><li>STRUCTURAL STEEL</li><li>PRESSURIZED EQUIPMENT</li><li>OFFSHORE STRUCTURE</li></ul>                  | <ul> <li>STEEL WIND TOWER &amp; COMPONENTS</li> <li>MODULARIZATION</li> <li