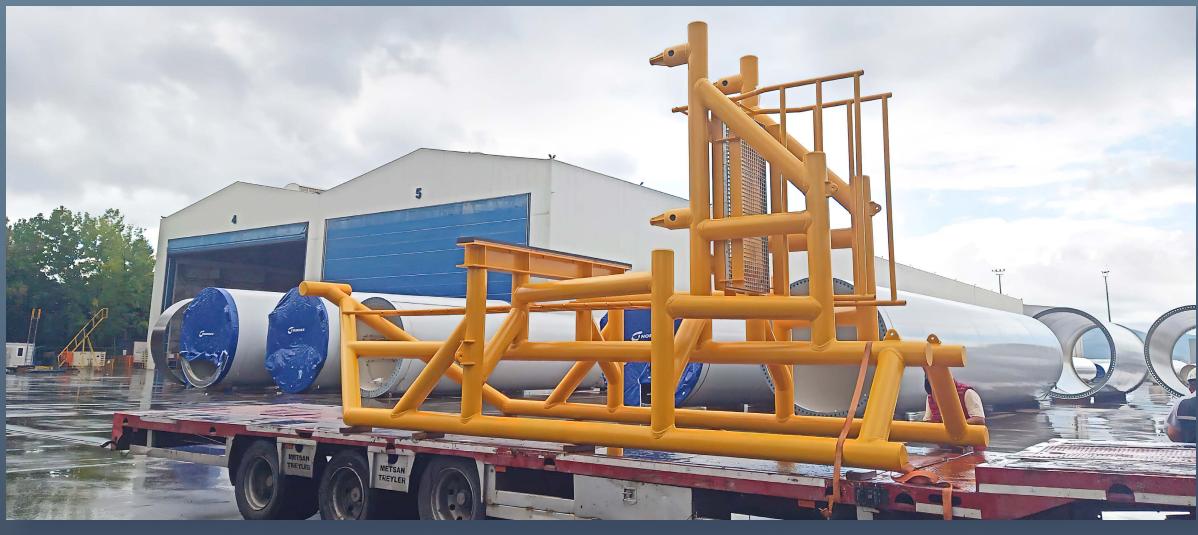

#### STEEL WIND TOWERS

8 m DIAMETER

300 t SECTION WEIGHT

25 COUNTRIES

#### cimtas steel