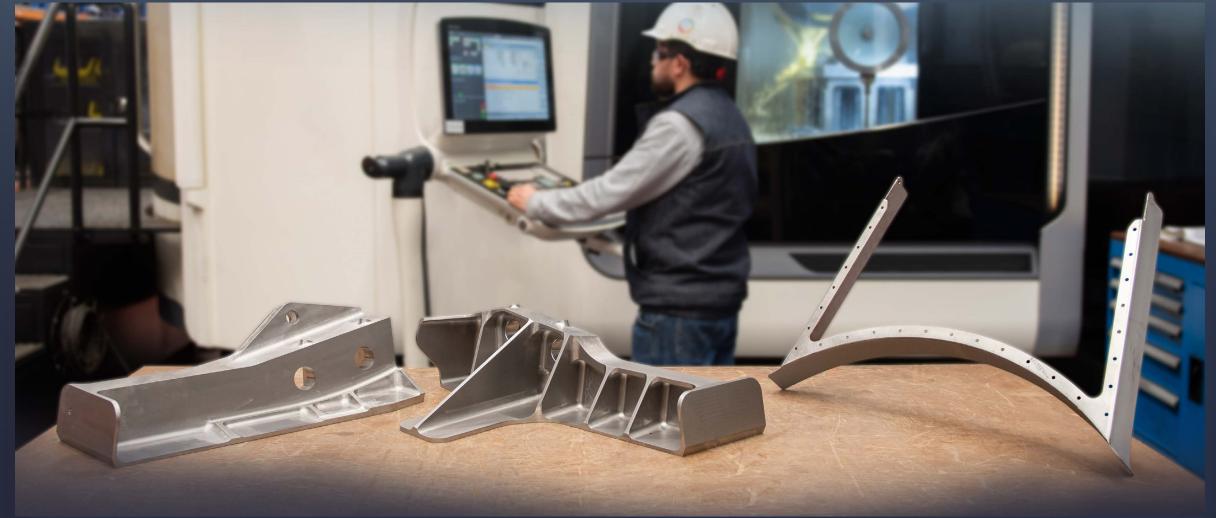

# AEROSPACE, ENGINE COMPONENTS

HIGH PRESSURE ROTATING SEAL - CF 6

HIGH PRESSURE COMPRESSOR ROTATING SEAL

HIGH PRESSURE COMPRESSOR CONE - TRENT XWB

AIRCRAFT STRUCTURAL COMPONENTS