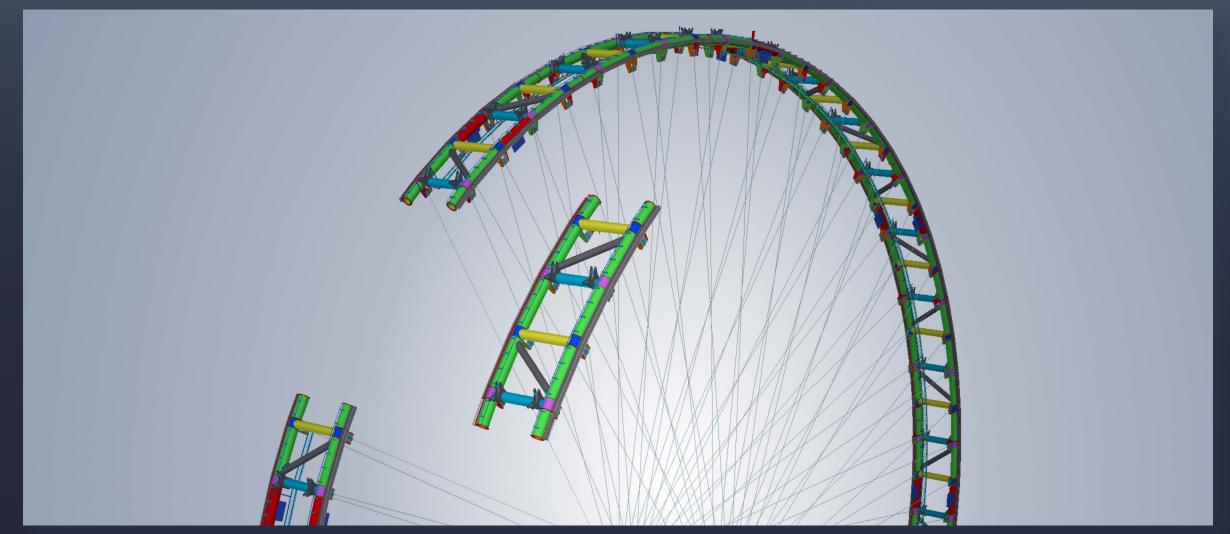

#### STRUCTURAL ENGINEERING

OSMANGAZİ SUSPENSION BRIDGE 3D MODEL

NEW YORK FERRIS WHEEL 3D MODEL

1915 ÇANAKKALE SUSPENSION BRIDGE 3D MODEL

MAKKAH CLOCK TOWER 3D MODEL