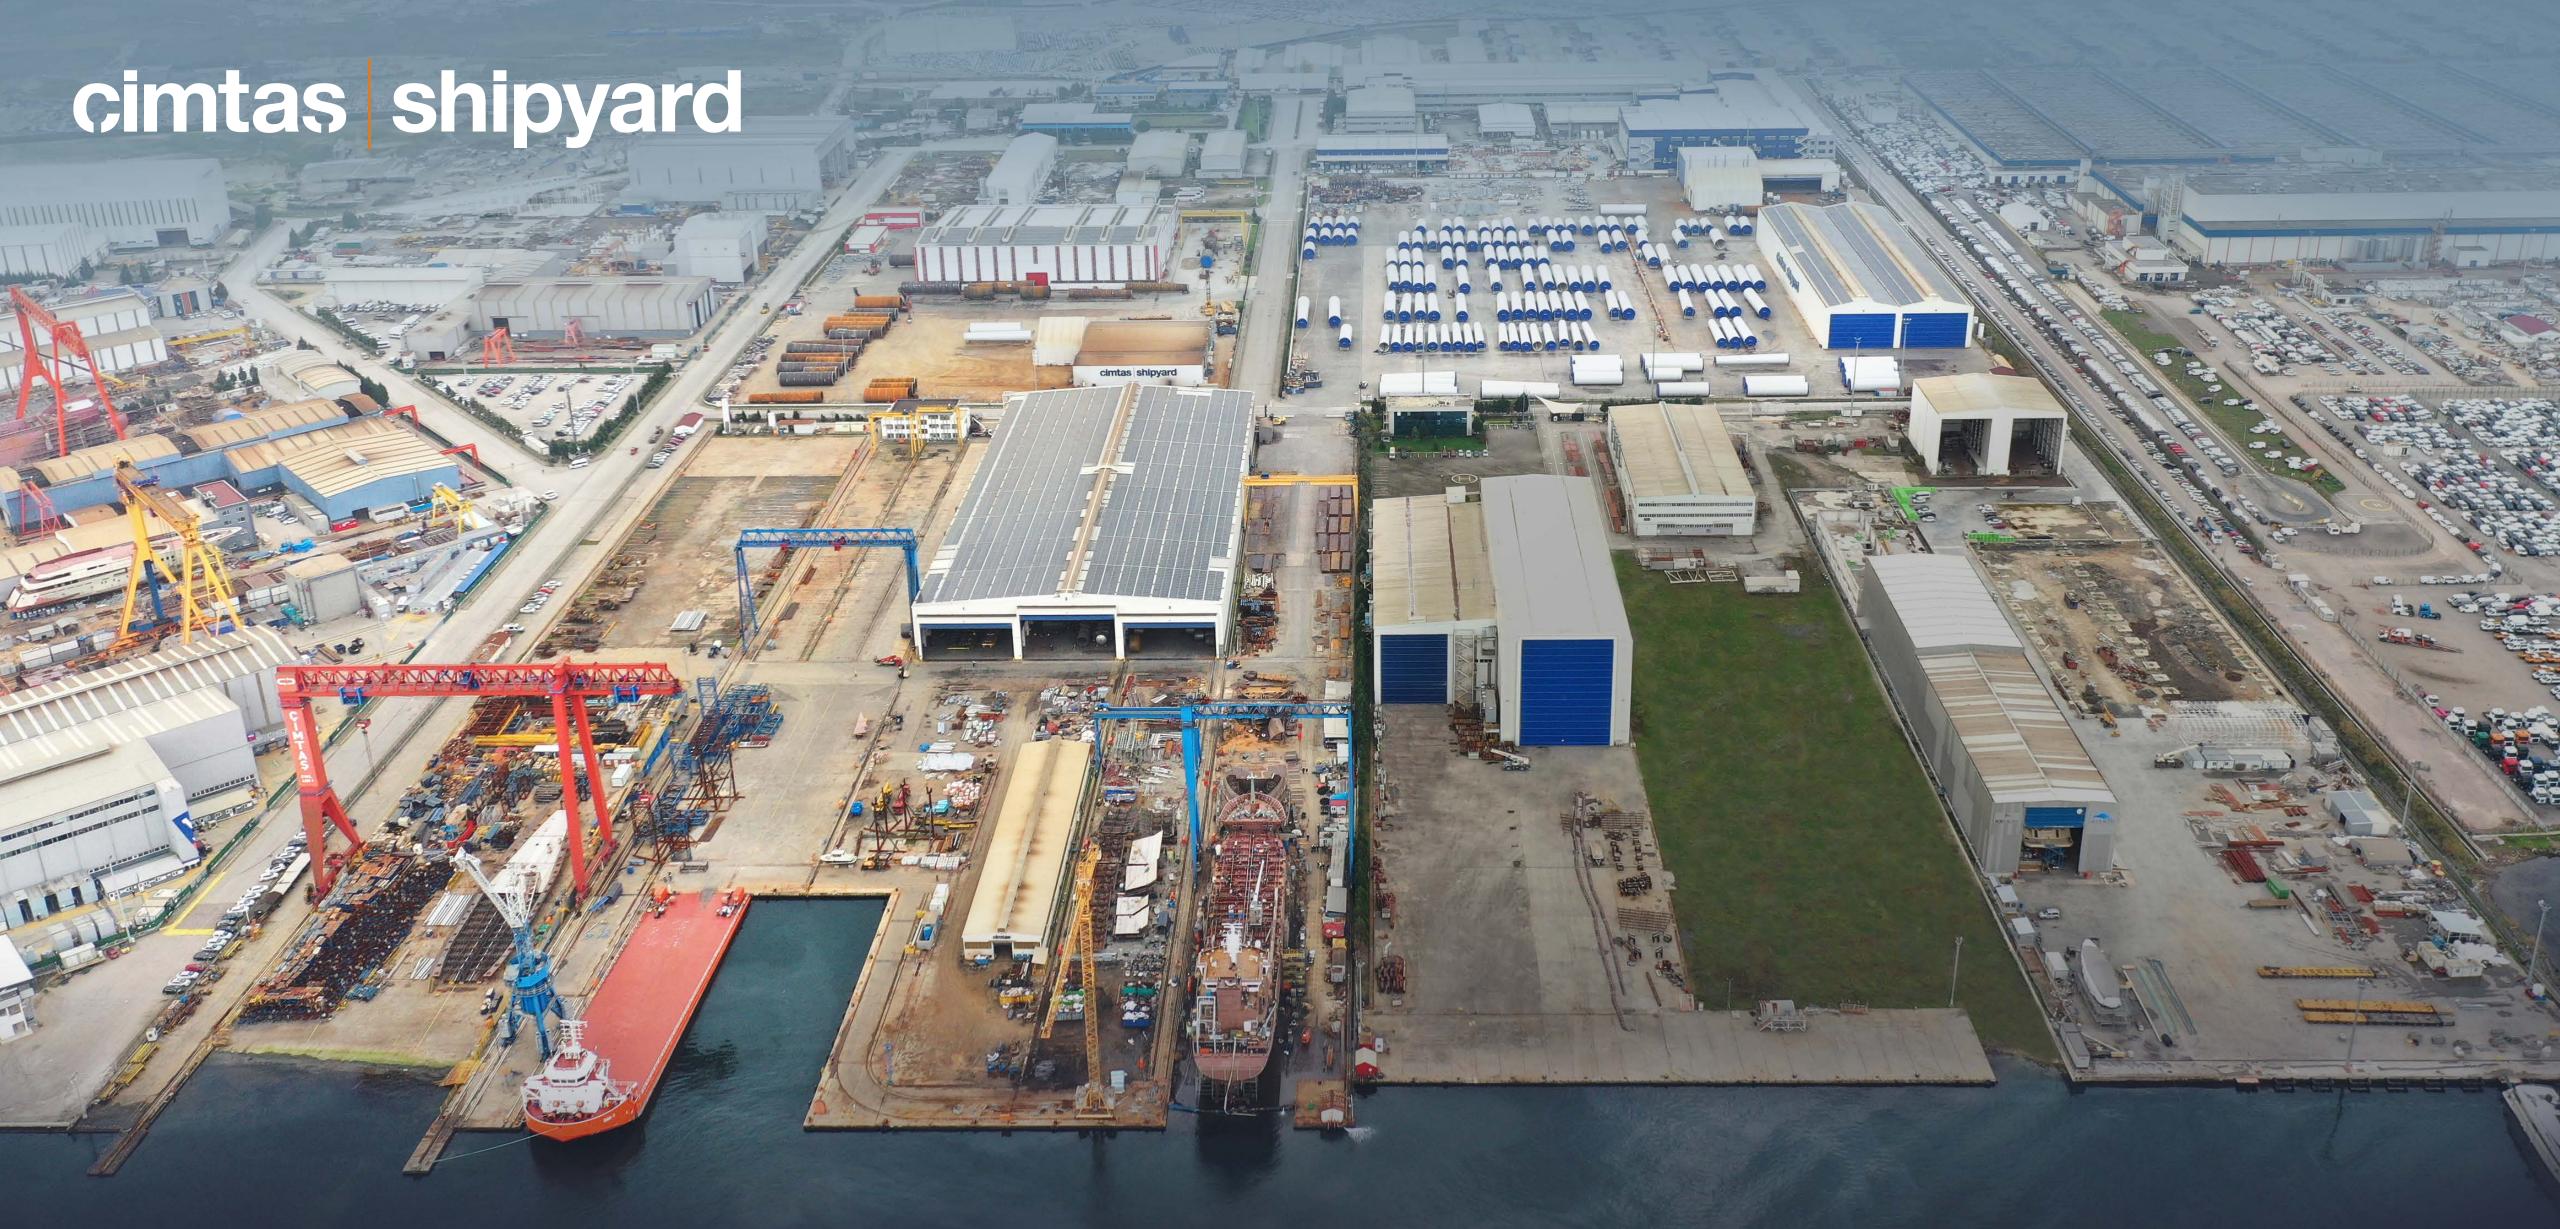

ÇİMTAŞ SHIPYARD fabricates structural steel, steel wind towers, offshore & subsea structures, modules and sea vessels at its facility having vast assembly yards and a self-quay for direct sea transportation.