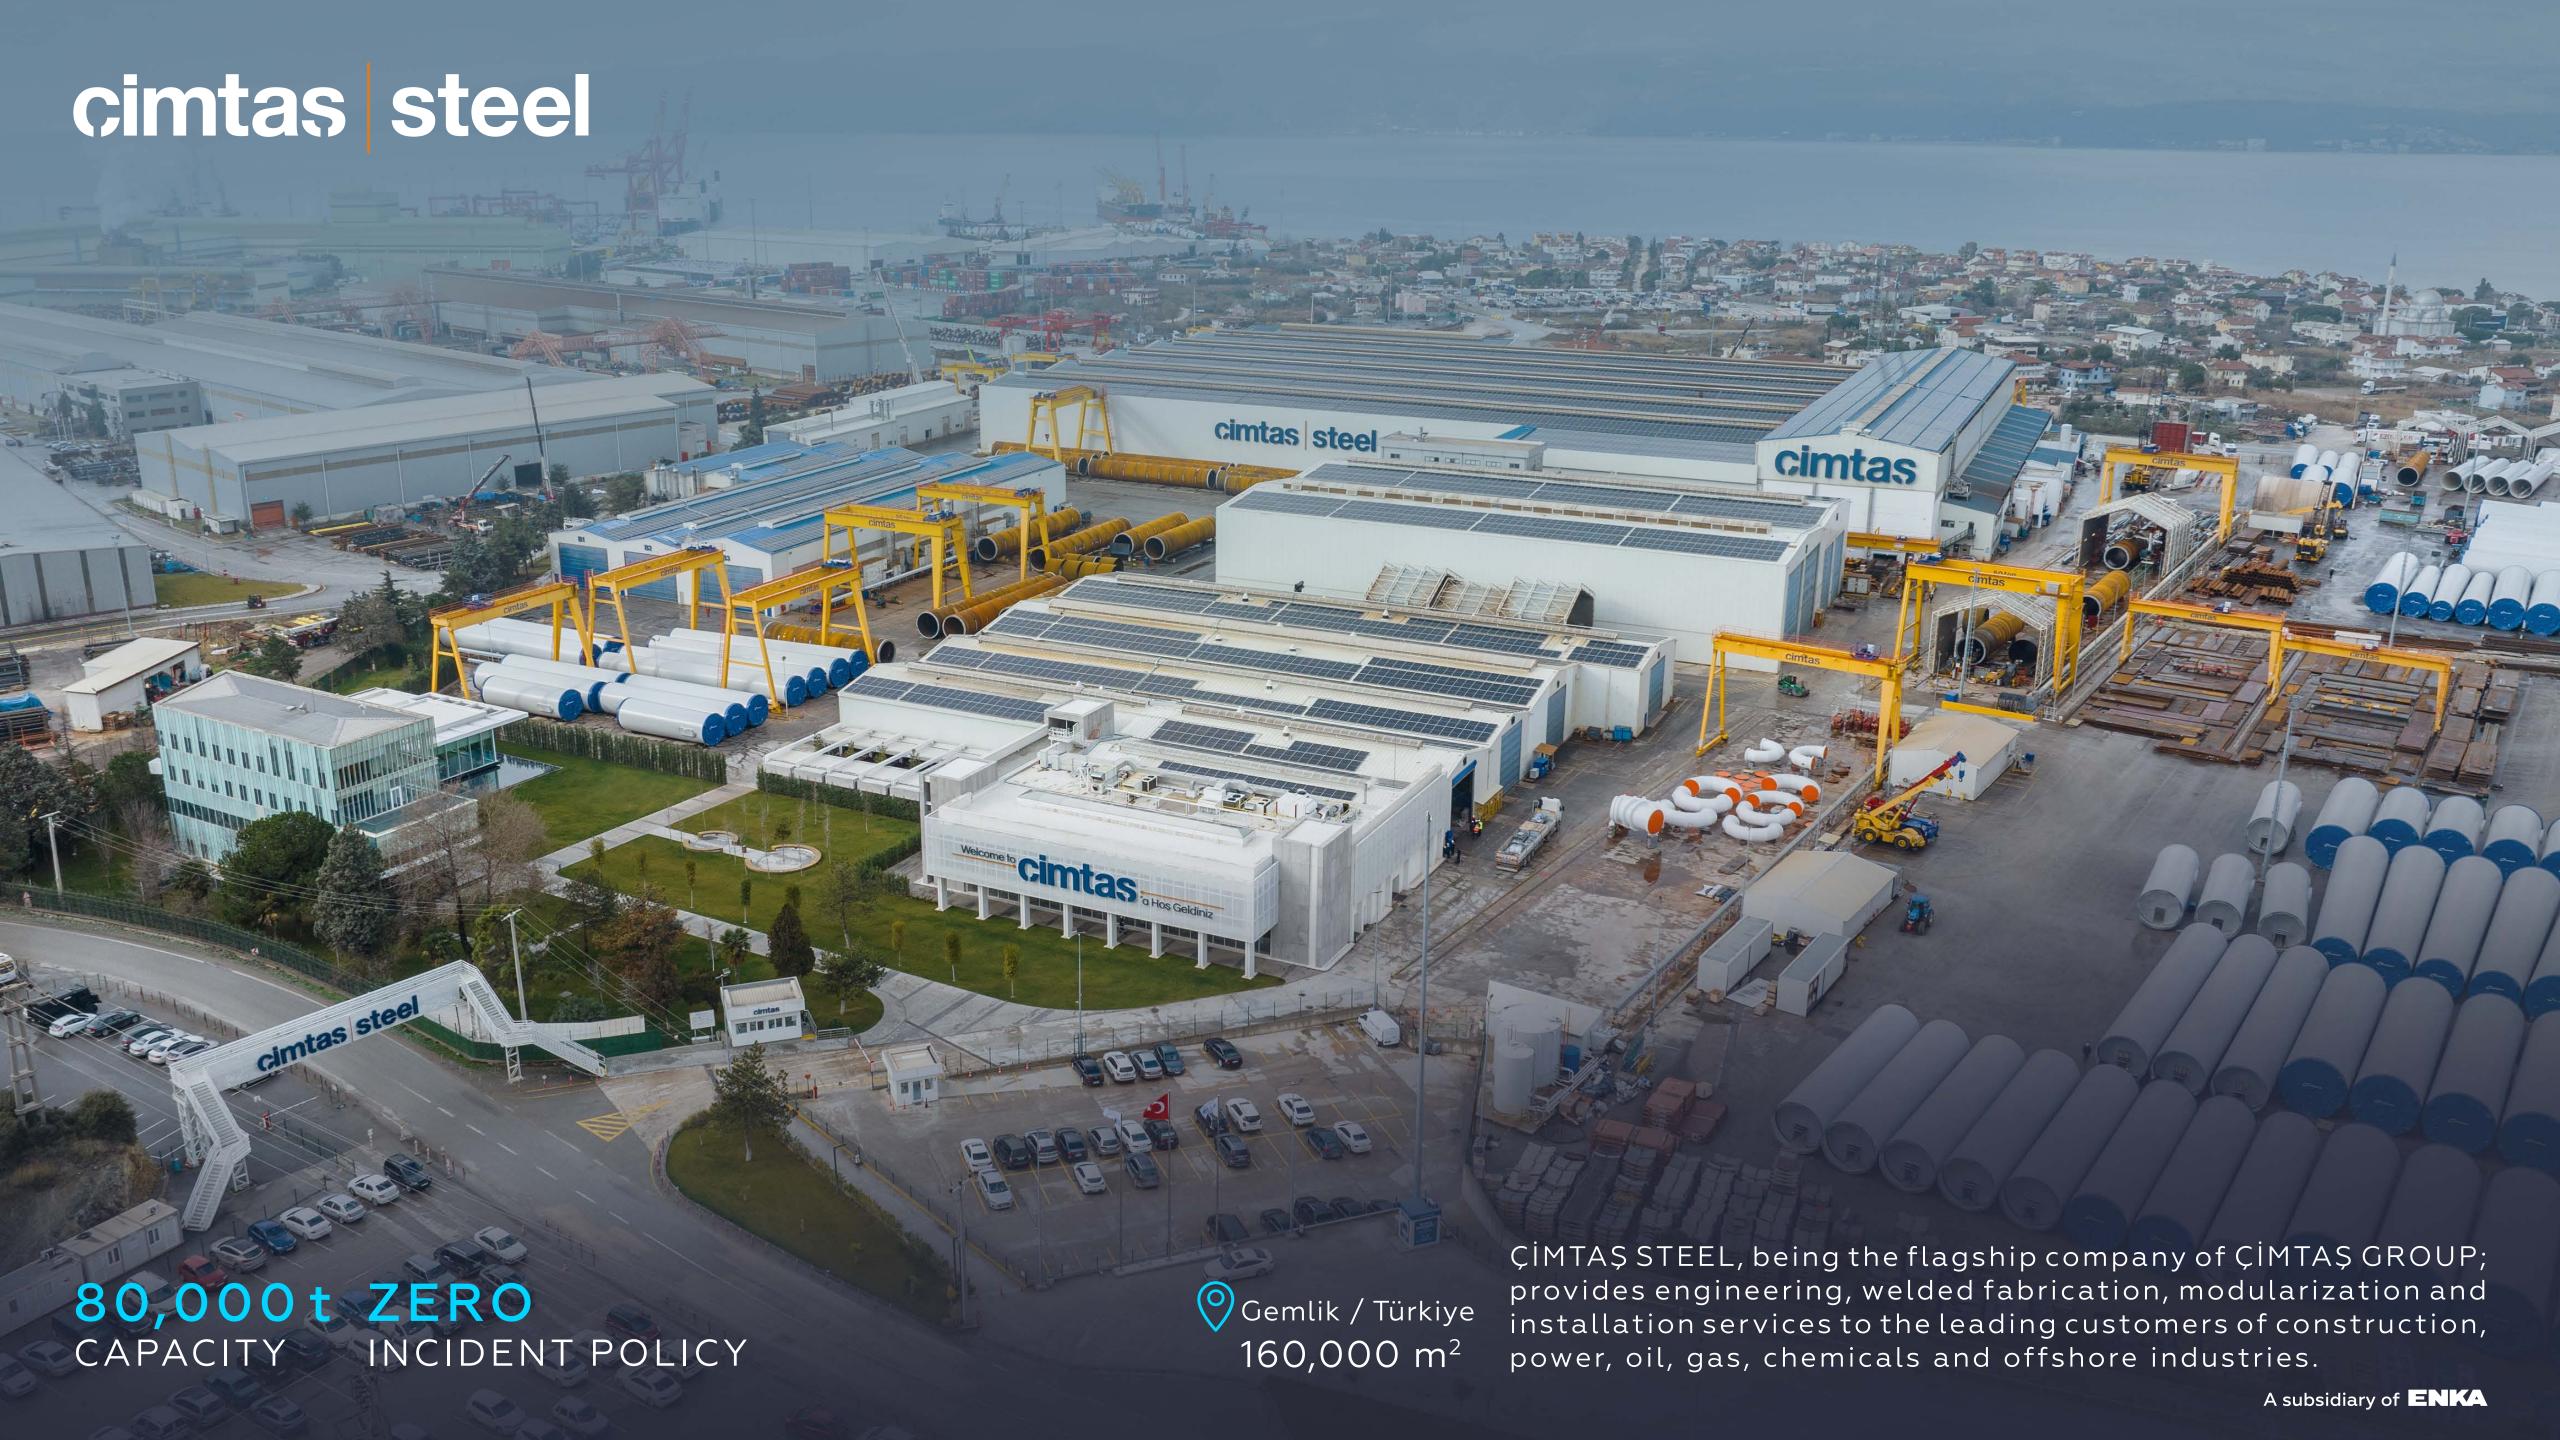

#### WHO WE ARE

400,000 5,000 ZERO
CAPACITY EMPLOYEES INCIDENT POLICY

ÇİMTAŞ GROUP, a subsidiary of ENKA, having with an aggregated annual capacity of 400,000 tons, provides engineering, procurement, fabrication, machining, modularization, erection and installation services to the leading customers of construction, power, oil, gas and chemicals industries.

#### cimtas steel