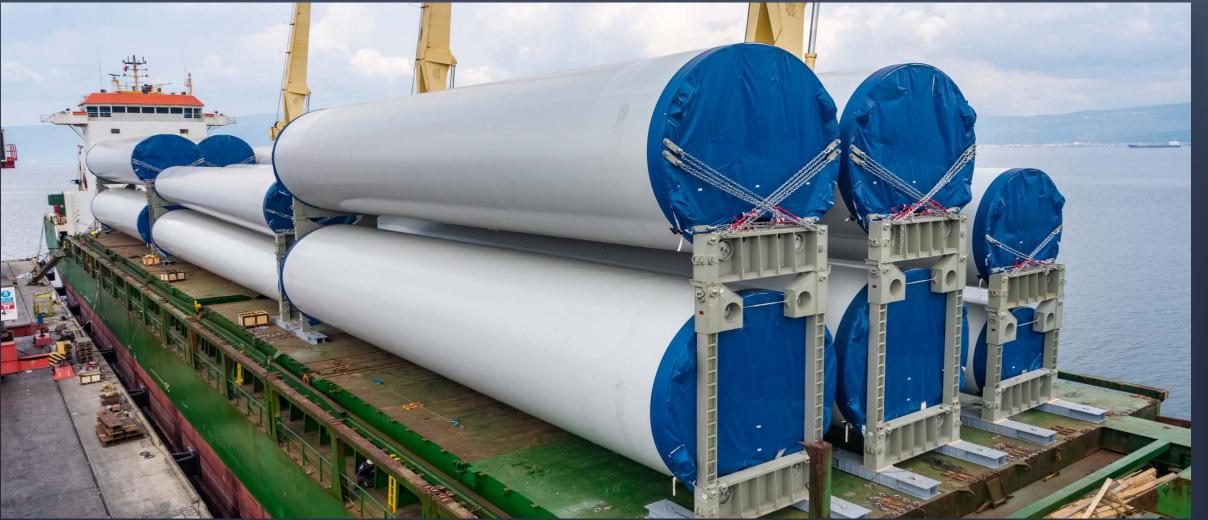

#### STEEL WIND TOWERS

8 m DIAMETER

300 t SECTION WEIGHT

25 COUNTRIES

#### cimtas steel