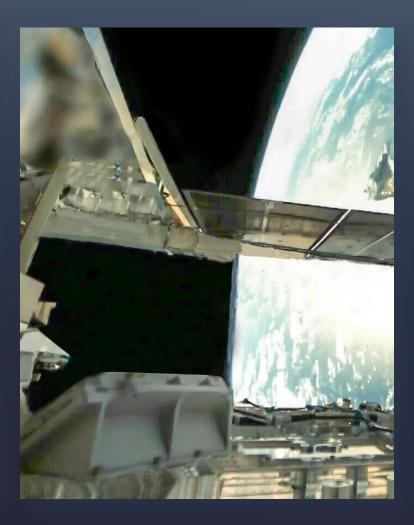

# AEROSPACE, ENGINE COMPONENTS

HIGH PRESSURE ROTATING SEAL - CF 6

HIGH PRESSURE COMPRESSOR ROTATING SEAL

HIGH PRESSURE COMPRESSOR CONE - TRENT XWB

AIRCRAFT STRUCTURAL COMPONENTS