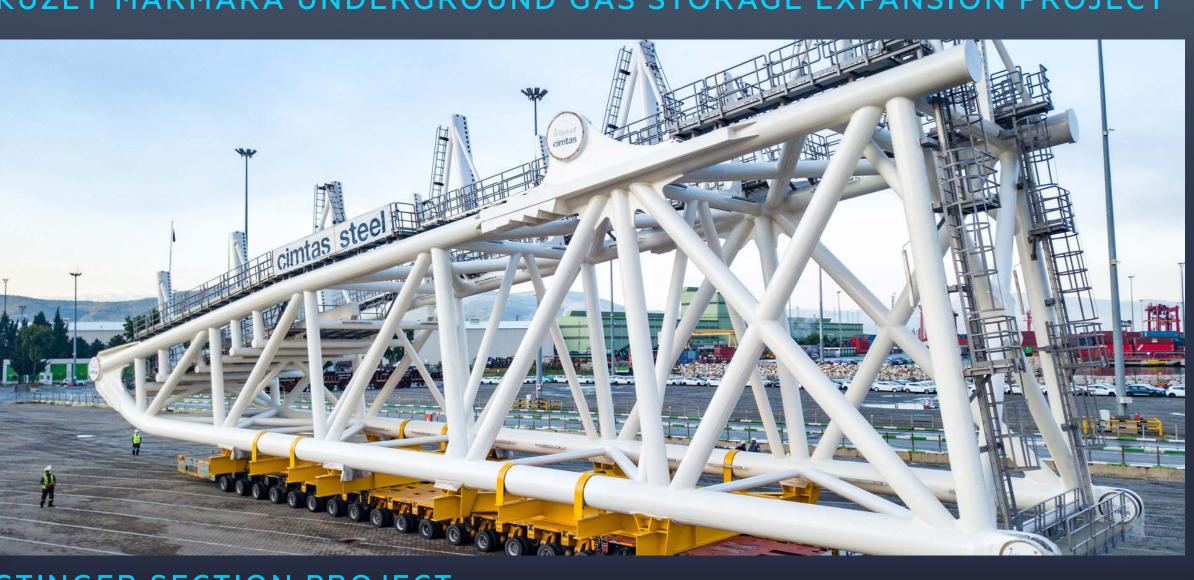

#### OFFSHORE STRUCTURES

KUZEY MARMARA UNDERGROUND GAS STORAGE EXPANSION PROJECT

Türkiye

STINGER SECTION PROJECT

The Netherlands