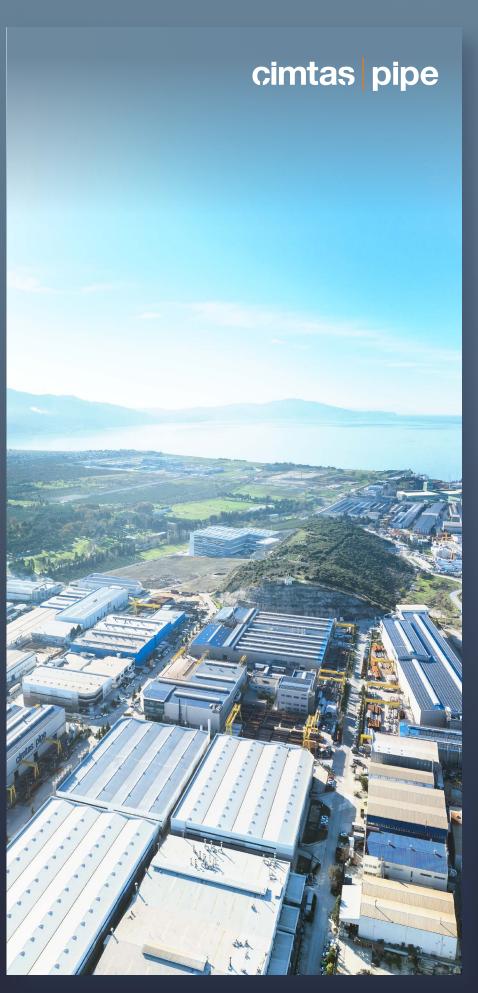

ÇİMTAŞ SHIPYARD fabricates structural steel, steel wind towers, offshore & subsea structures, modules and sea vessels at its facility having vast assembly yards and a self-quay for direct sea transportation.

#### cimtas steel shipyard

## cimtas steel shipyard