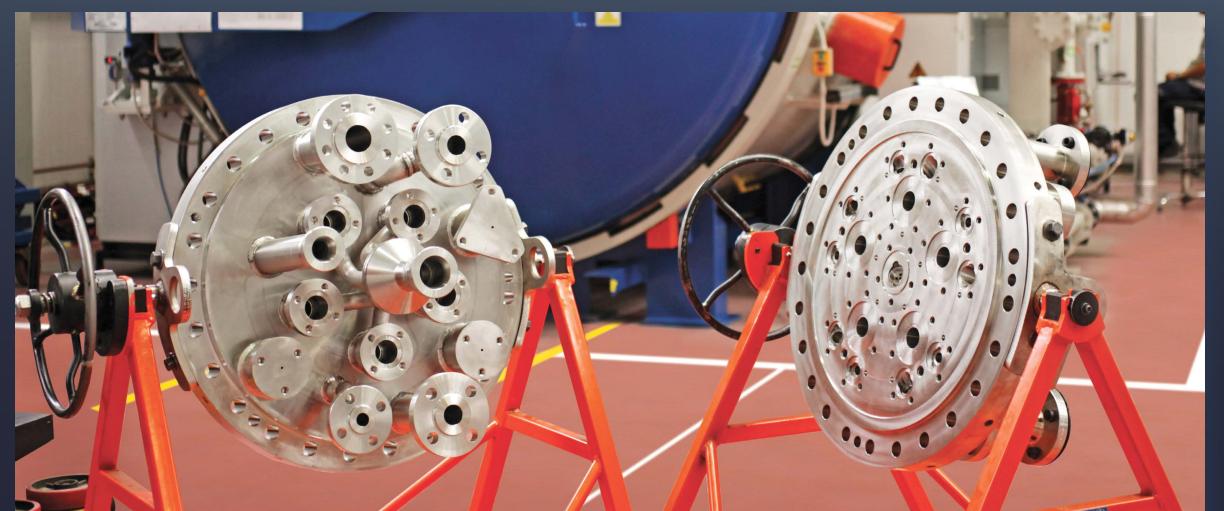

# GAS TURBINE COMPONENTS

**COMBUSTION LINER ASSEMBLY** 

COMBUSTION END COVER ASSEMBLY

**POWER - COMBUSTION COMPONENTS** 

COMBUSTION OUTER CAP ASSEMBLY