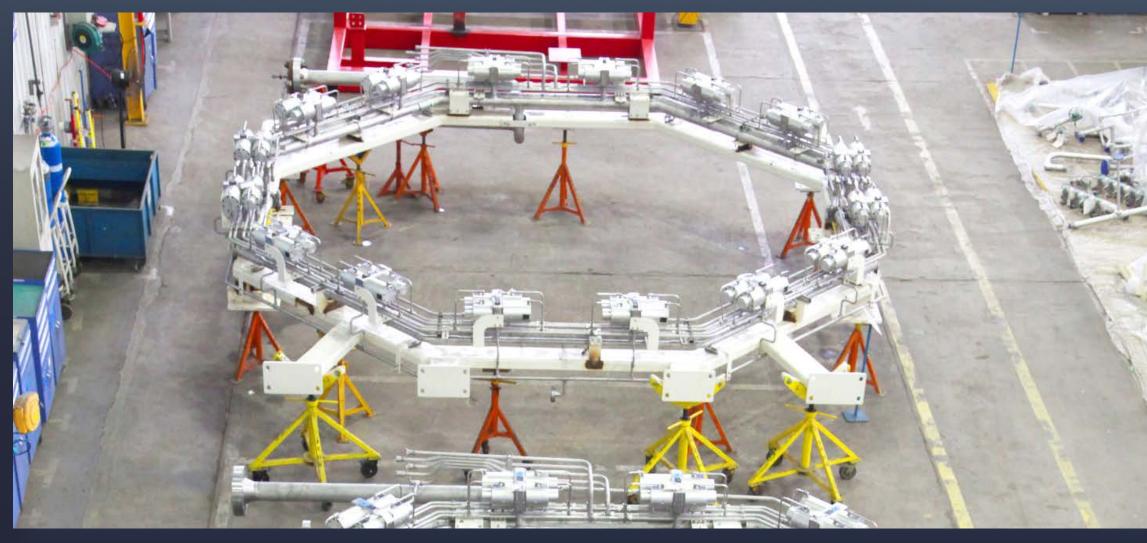

# 20,000 ton / 1.5 Million dia" SPOOL CAPACITY

### PIPE SPOOLS

### SKID PIPING

LNG PIPING