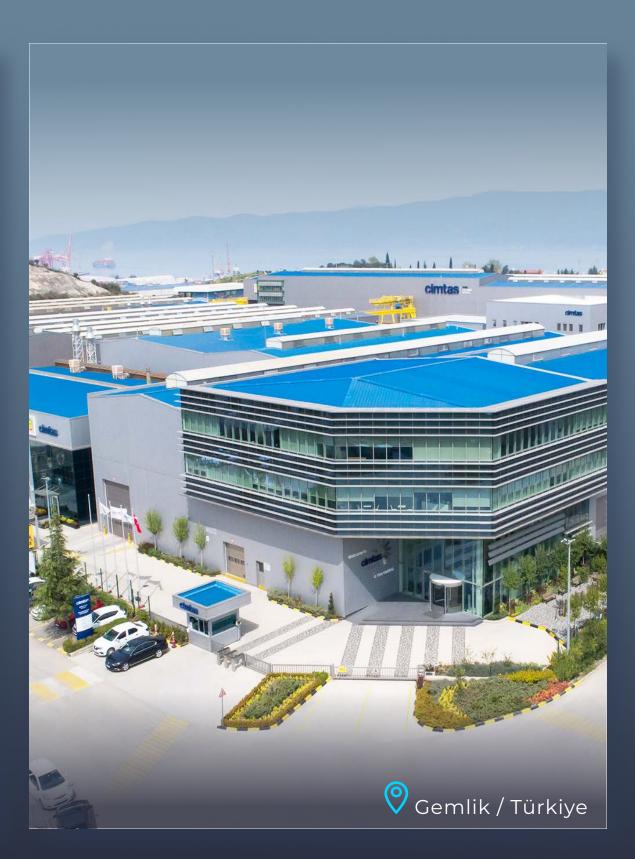

YSTEM



CHEMICAL STORAGE AREA







### cimtas steel

| Fenced Area          | 160,000 m <sup>2</sup> |
|----------------------|------------------------|
| Covered Area         | 62,000 m <sup>2</sup>  |
| Number of Employees  | 2,000                  |
| Annual Fab. Capacity | 80,000 t               |

### cimtas pipe

| Fenced Area                       | 120,000 |
|-----------------------------------|---------|
| Covered Area                      | 75,000  |
| Number of Employees               | 1,000   |
| Annual Spool Fab. Capacity        | 42,000  |
| Pipe-Fitting Manufacturing        | 165,000 |
| Annual Fittings Capacity          | 6.000 t |
| Annual LSAW Process Pipe Capacity | 40.000  |
| Annual LSAW Line Pipe Capacity    | 160.00  |

## **GROUP COMPANIES**

Kocaeli / Türkiye



### cimtas shipyard

) m²

Fenced Area 0 m<sup>2</sup> Covered Area

: 270,000 m<sup>2</sup> : 55,000 m<sup>2</sup>

Number of Employees : 1,400

#### Annual Fab. Capacity : 80,000 t

### cimtas machining

| Fenced Area         | : 13,000 m²             |
|---------------------|-------------------------|
| Covered Area        | : 12,000 m <sup>2</sup> |
| Number of Employees | : 300                   |





### SUSTAINABILITY

Çimtaş, along with the efforts to attain its wide-range social and economic sustainability goals, is striving to reduce its environmental footprint with all solar-powered facilities, paperless processes and responsible water & waste management approach; and by caring for an olive yard with a tree for each of its employees, a special olive kind awarded with protecte