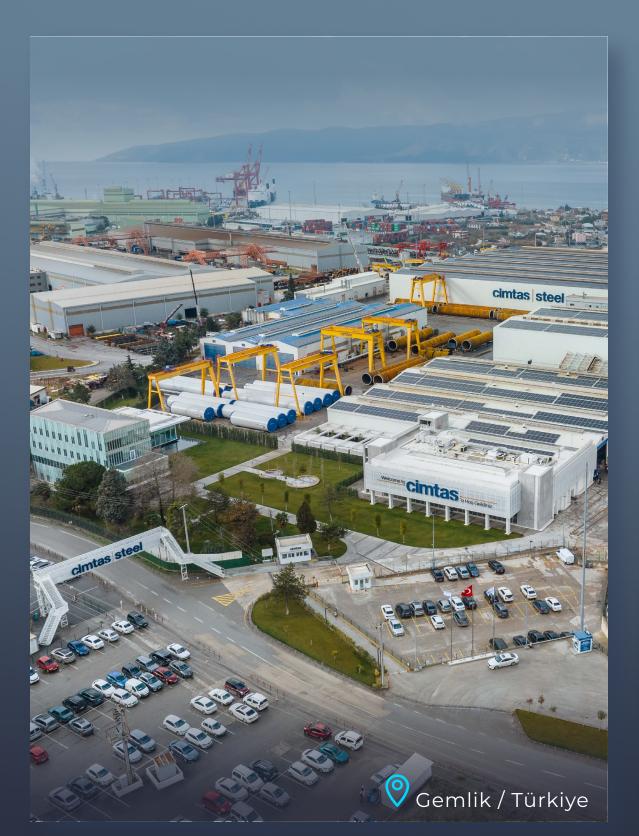

### cimtas steel

| Fenced Area          | 160,000 m <sup>2</sup> |
|----------------------|------------------------|
| Covered Area         | 62,000 m <sup>2</sup>  |
| Number of Employees  | 2,000                  |
| Annual Fab. Capacity | 80,000 t               |

### cimtas pipe

| Fenced Area                       | 120,000 |
|-----------------------------------|---------|
| Covered Area                      | 75,000  |
| Number of Employees               | 1,000   |
| Annual Spool Fab. Capacity        | 42,000  |
| Pipe-Fitting Manufacturing        | 165,000 |
| Annual Fittings Capacity          | 6.000 t |
| Annual LSAW Process Pipe Capacity | 40.000  |
| Annual LSAW Line Pipe Capacity    | 160.00  |

## **GROUP COMPANIES**

Kocaeli / Türkiye