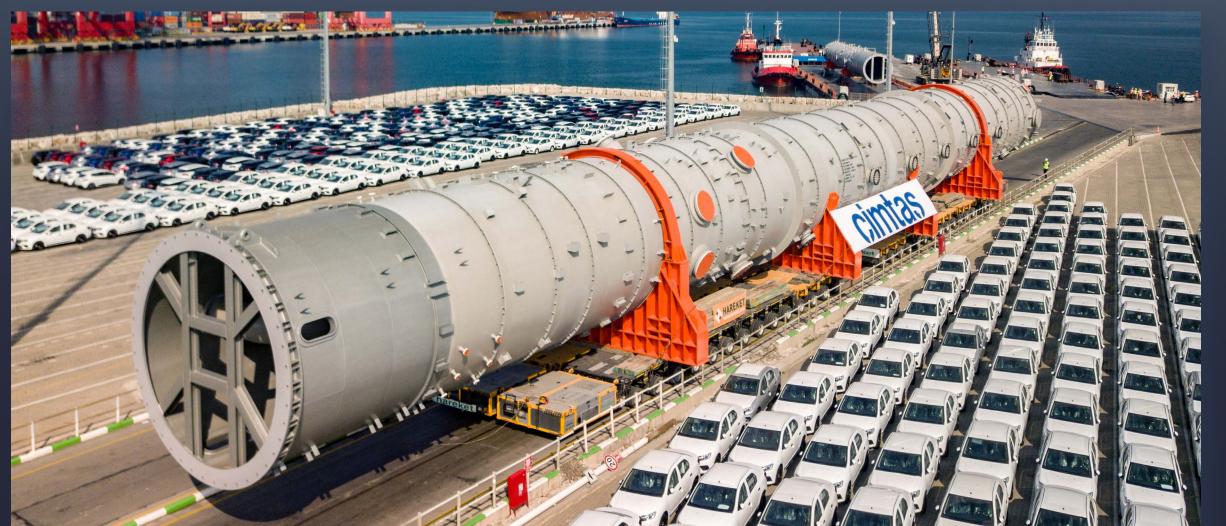

#### CERTIFIED QUALITY MANAGEMENT SYSTEMS

2,000 t HORIZONTAL & VERTICAL TRANSPORT CAPACITY

4 INTERNATIONAL DEEP SEA PORTS WITHIN 2 km RANGE

OWN LAND & SEA FLEET