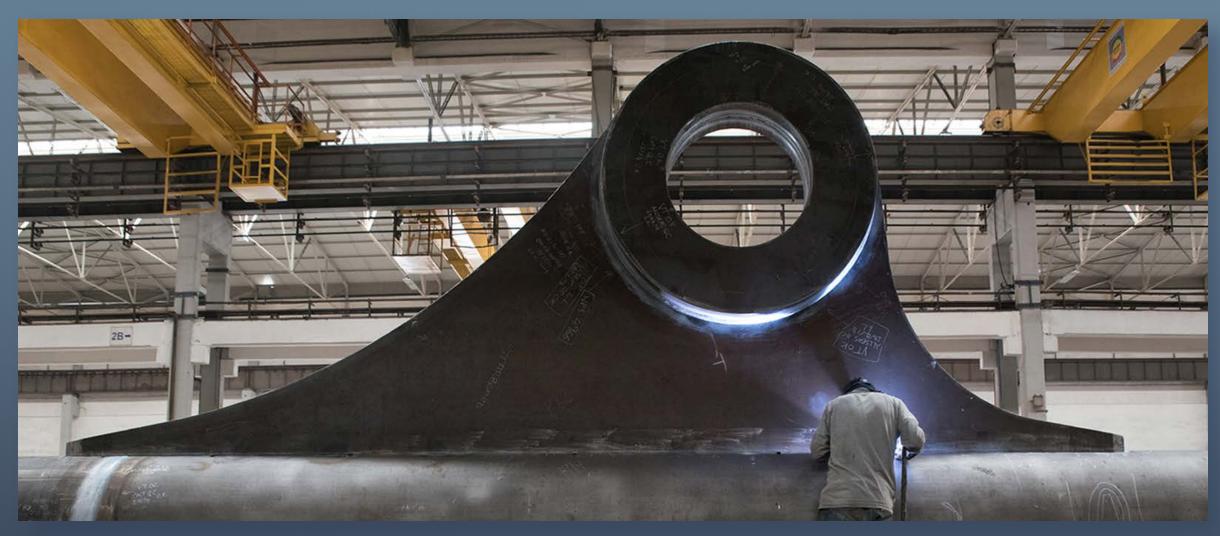

## STEEL WIND TOWERS

8 m DIAMETER

300 t SECTION WEIGHT

25 COUNTRIES

- FLOATING & SUBSEA STRUCTURES JACKETS
- MONOPILES & TRANSITION PIECES
   TOP SIDES & FPSO-FSRU MODULES