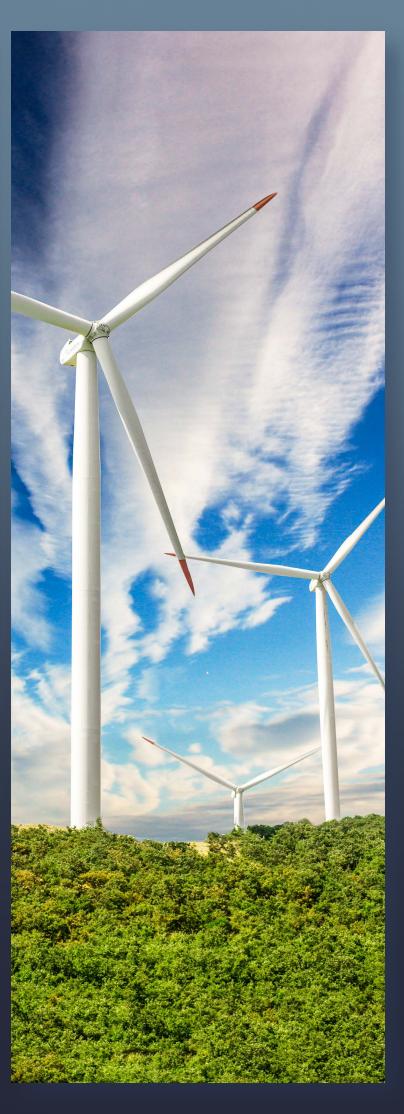

## STEEL WIND TOWERS

8 m DIAMETER

300 t SECTION WEIGHT

25 COUNTRIES

- FLOATING & SUBSEA STRUCTURES JACKETS
- MONOPILES & TRANSITION PIECES
   TOP SIDES & FPSO-FSRU MODULES