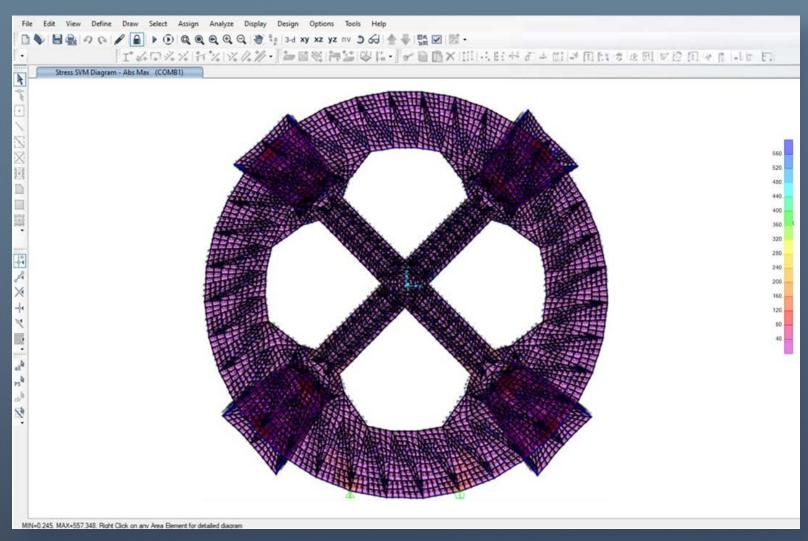

ACKETS
- MONOPILES & TRANSITION PIECES
   TOP SIDES & FPSO-FSRU MODULES

## SUBSEA & OFFSHORE STRUCTURES





STINGER SECTION PROJECT

The Netherlands





## 800,000 ton TOTAL INSTALLATION

#### INSTALLATION



MAKKAH CLOCK TOWER 601 m Height
The World`s Tallest Clock Tower





MUSCAT INTERNATIONAL AIRPORT 12 Million Passengers



DONBASS ARENA STADIUM 53,000 Seats

Oman

### INSTALLATION



**IZMIR-GEBZE-ADAPAZARI CCPP** 3,850 MW



COAL FIRED POWER PLANT 800 MW



The Netherlands SECOND GENERATION PROJECT 25 Million t

RIJNMOND CCPP 770 MW

Kazakhstan

- MODULES
   MECHANICAL INSTALLATION
- SKIDS
- ELECTRICAL INSTALLATION

## MODULARIZATION



POLY BED HYDROGEN PURIFICATION SKID



SECOND GENERATION PROJECT



SECOND GENERATION PROJECT

Kazakhstan WEST QURNA PROJECT

#### ENGINEERING







#### **ANALYSIS**



#### CONNECTION DESIGN



MODELING



METHOD ENGINEERING

SHOP DRAWING

CODING





CNC PLATE - PROFILE BENDING



ROBOTIC - AUTOMATED - MANUAL WELDING



5-AXIS CNC MACHINING



WELD OVERLAY



COLD PLATE ROLLING



INDEPENDENT QA&QC ORGANIZATION



ROBOTIC - MANUAL BLASTING & PAINTING



PRECISION in QUALITY CONTROL



#### CERTIFIED QUALITY MANAGEMENT SYSTEMS



2,000 t HORIZONTAL & VERTICAL TRANSPORT CAPACITY



4 INTERNATIONAL DEEP SEA PORTS WITHIN 2 km RANGE



OWN LAND & SEA FLEET

### COMPANY STRUCTURE







80,000 t FABRICATION ASSEMBLY CAPACITY

70,000 t CAPACITY



Kocaeli FTZ / Türkiye 270,000 m<sup>2</sup>

ÇİMTAŞ SHIPYARD fabricates structural steel, steel wind towers, offshore & subsea structures, modules and sea vessels at its facility having vas