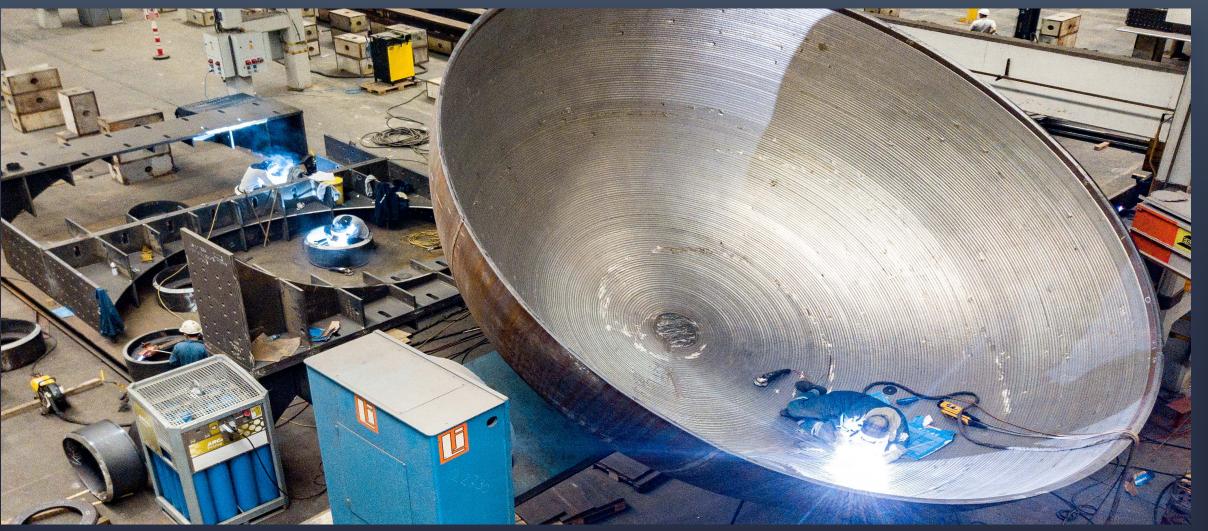

TION



MAKKAH CLOCK TOWER 601 m Height
The World`s Tallest Clock Tower





MUSCAT INTERNATIONAL AIRPORT 12 Million Passengers



DONBASS ARENA STADIUM 53,000 Seats

Oman

### INSTALLATION



**IZMIR-GEBZE-ADAPAZARI CCPP** 3,850 MW



COAL FIRED POWER PLANT 800 MW



The Netherlands SECOND GENERATION PROJECT 25 Million t

RIJNMOND CCPP 770 MW

Kazakhstan

- MODULES
   MECHANICAL INSTALLATION
- SKIDS
- ELECTRICAL INSTALLATION

## MODULARIZATION



POLY BED HYDROGEN PURIFICATION SKID



SECOND GENERATION PROJECT



SECOND GENERATION PROJECT

Kazakhstan WEST QURNA PROJECT

#### ENGINEERING







#### **ANALYSIS**



#### CONNECTION DESIGN



MODELING



METHOD ENGINEERING

SHOP DRAWING

CODING





CNC PLATE - PROFILE BENDING



ROBOTIC - AUTOMATED - MANUAL WELDING



5-AXIS CNC MACHINING



WELD OVERLAY



COLD PLATE ROLLING



INDEPENDENT QA&QC ORGANIZATION



ROBOTIC - MANUAL BLASTING & PAINTING



PRECISION in QUALITY CONTROL



#### CERTIFIED QUALITY MANAGEMENT SYSTEMS



2,000 t HORIZONTAL & VERTICAL TRANSPORT CAPACITY



4 INTERNATIONAL DEEP SEA PORTS WITHIN 2 km RANGE



OWN LAND & SEA FLEET

### COMPANY STRUCTURE







80,000 t FABRICATION ASSEMBLY CAPACITY

70,000 t CAPACITY



Kocaeli FTZ / Türkiye 270,000 m<sup>2</sup>

ÇİMTAŞ SHIPYARD fabricates structural steel, steel wind towers, offshore & subsea structures, modules and sea vessels at its facility having vast assembly yards and a self-quay for direct sea transportation.



## cimtas machining