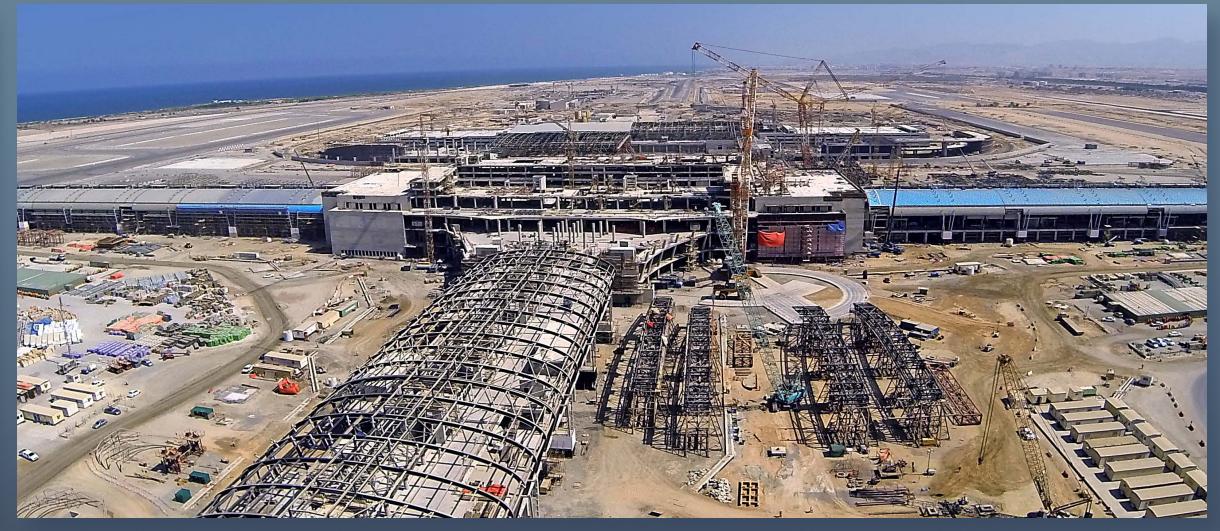

#### INSTALLATION

MAKKAH CLOCK TOWER 601 m Height
The World`s Tallest Clock Tower

MUSCAT INTERNATIONAL AIRPORT 12 Million Passengers

DONBASS ARENA STADIUM 53,000 Seats

Oman