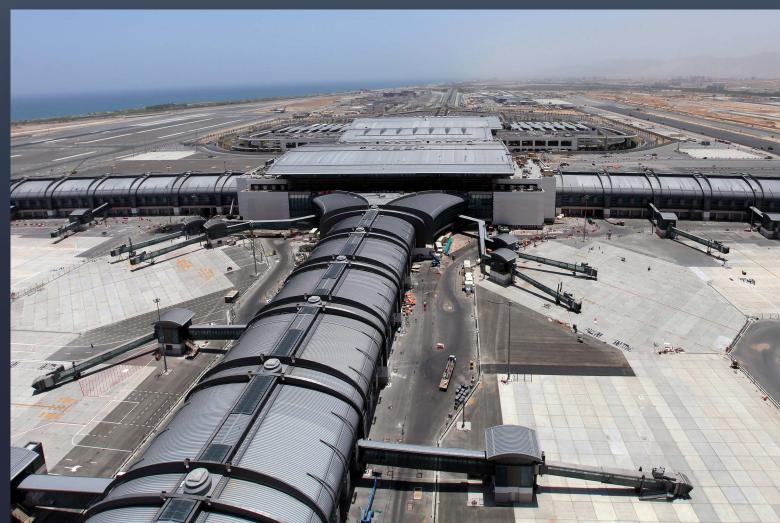

#### INSTALLATION

MAKKAH CLOCK TOWER 601 m Height
The World`s Tallest Clock Tower

MUSCAT INTERNATIONAL AIRPORT 12 Million Passengers

DONBASS ARENA STADIUM 53,000 Seats

Oman