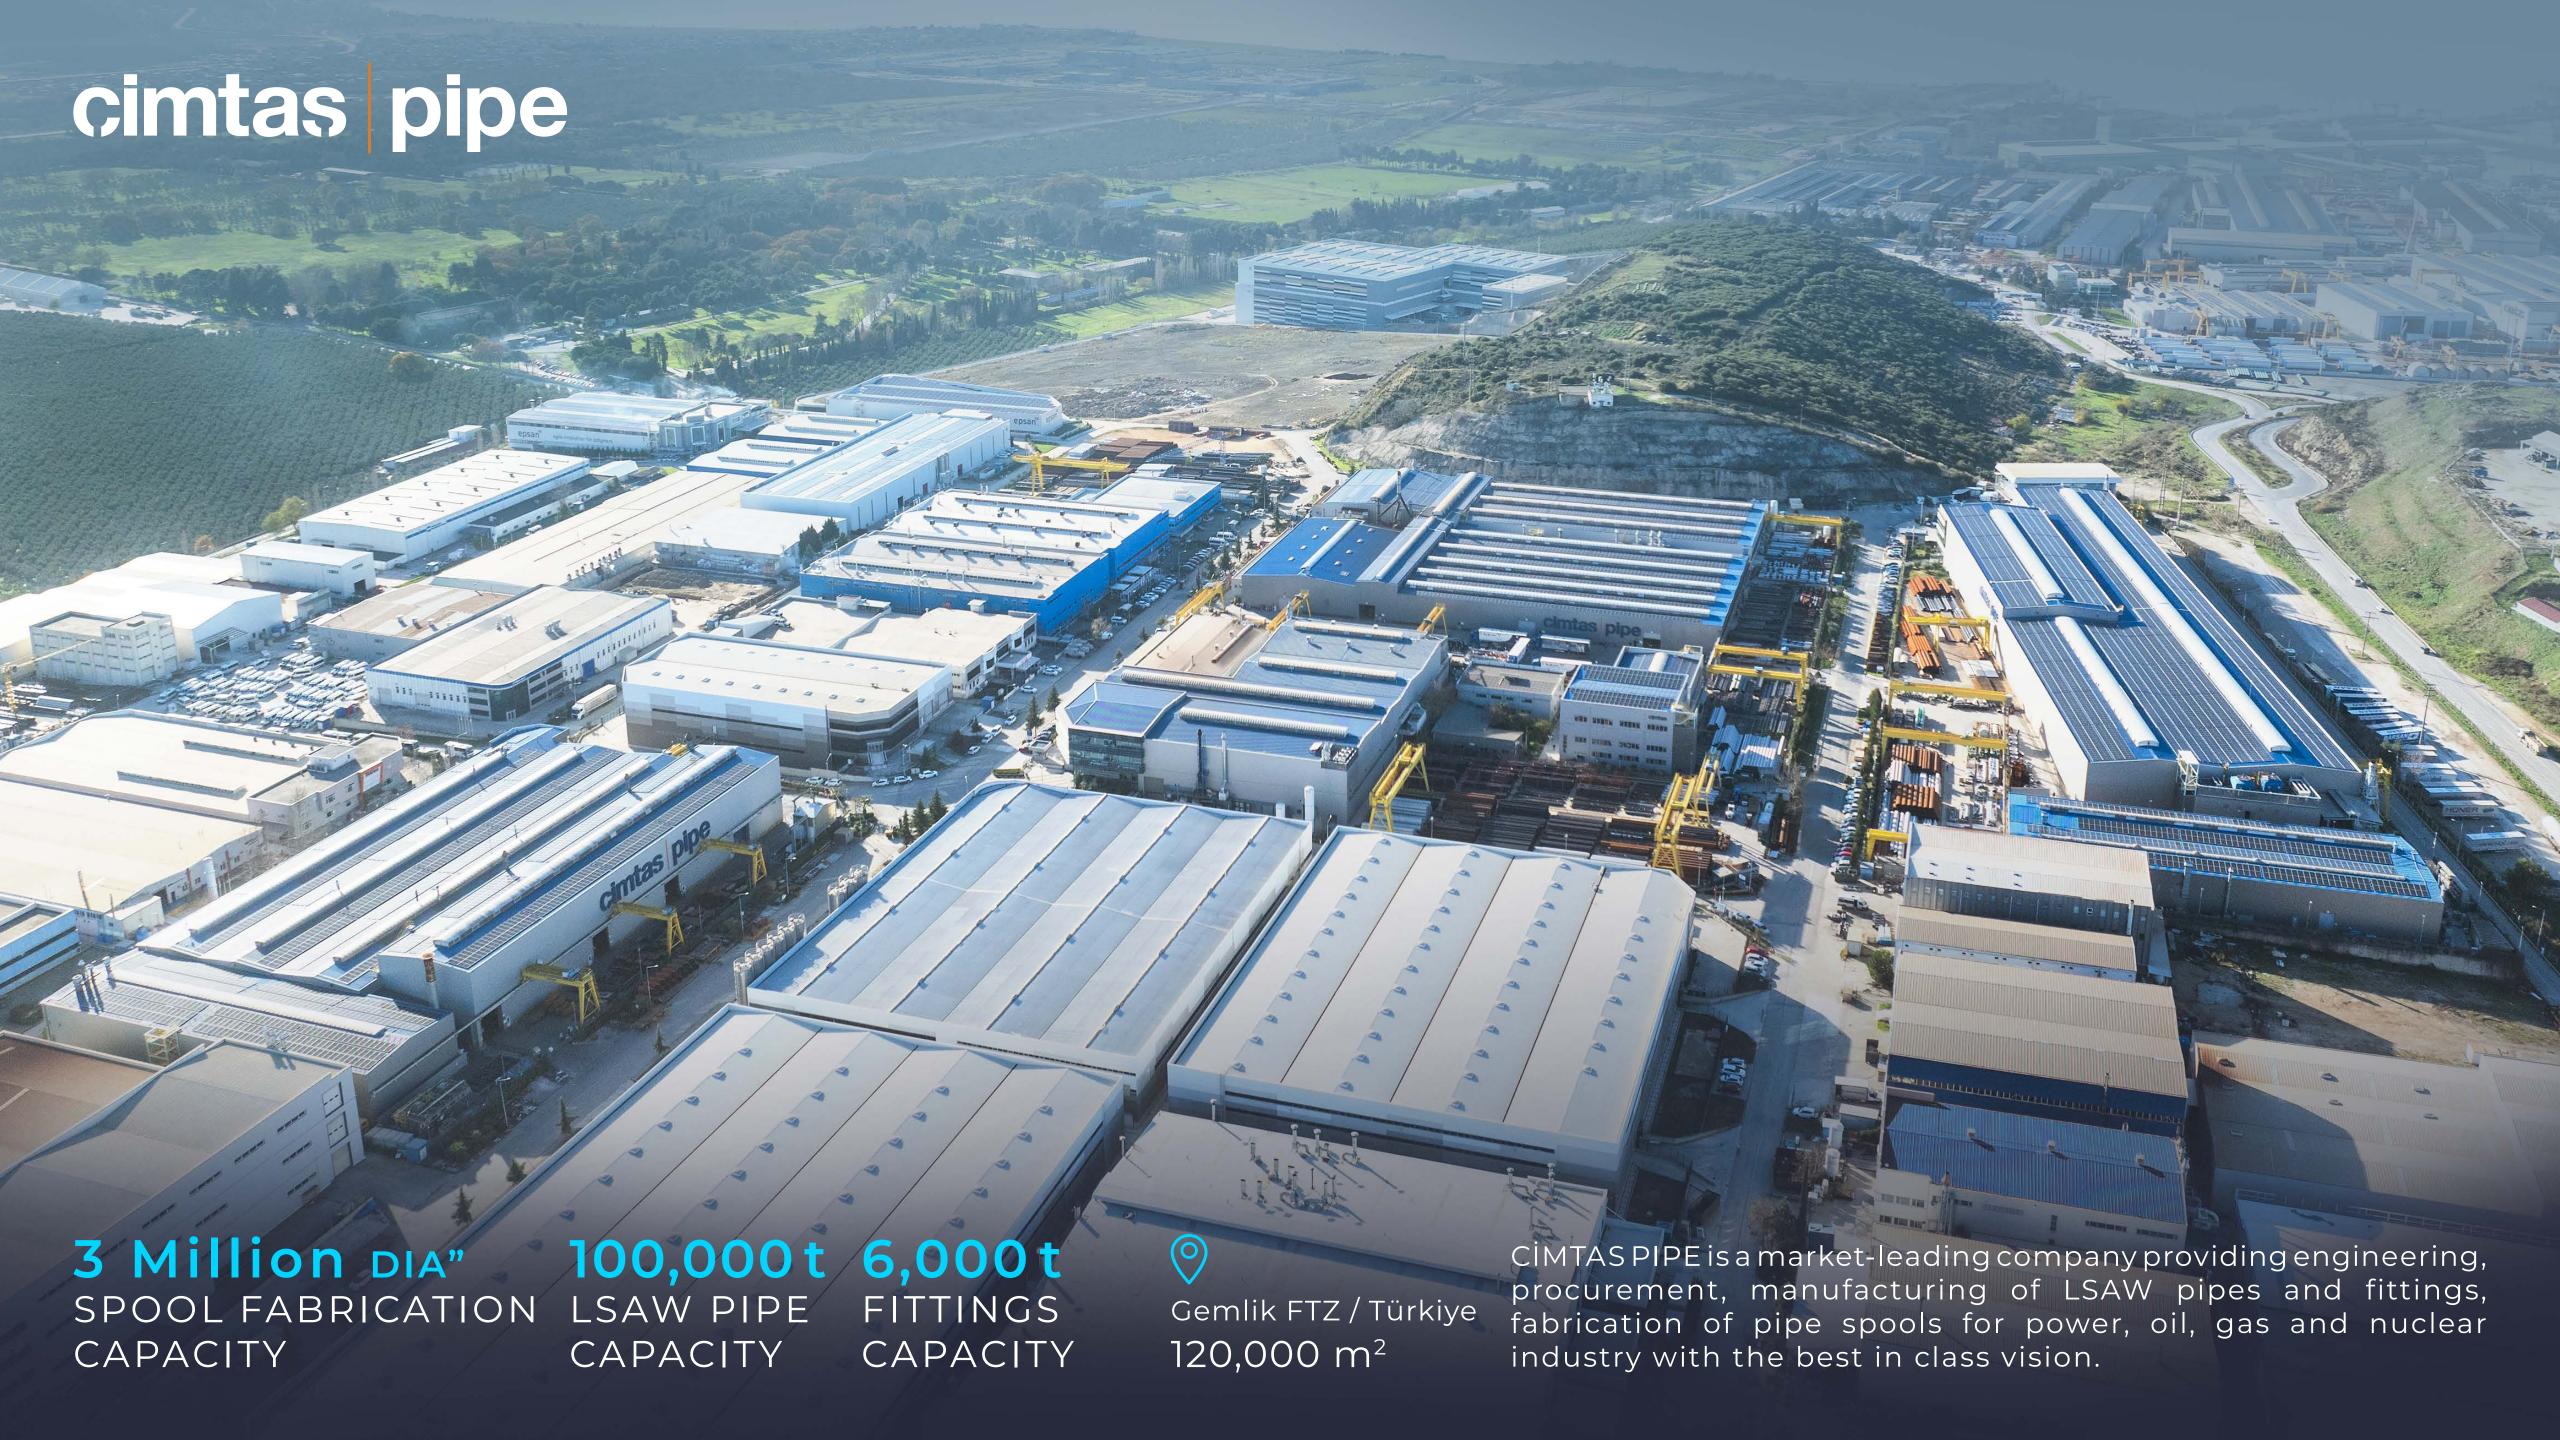

### COMPANY STRUCTURE

80,000 t FABRICATION ASSEMBLY CAPACITY

70,000 t CAPACITY

Kocaeli FTZ / Türkiye 270,000 m<sup>2</sup>

ÇİMTAŞ SHIPYARD fabricates structural steel, steel wind towers, offshore & subsea structures, modules and sea vessels at its facility having vast assembly yards and a self-quay for direct sea transportation.