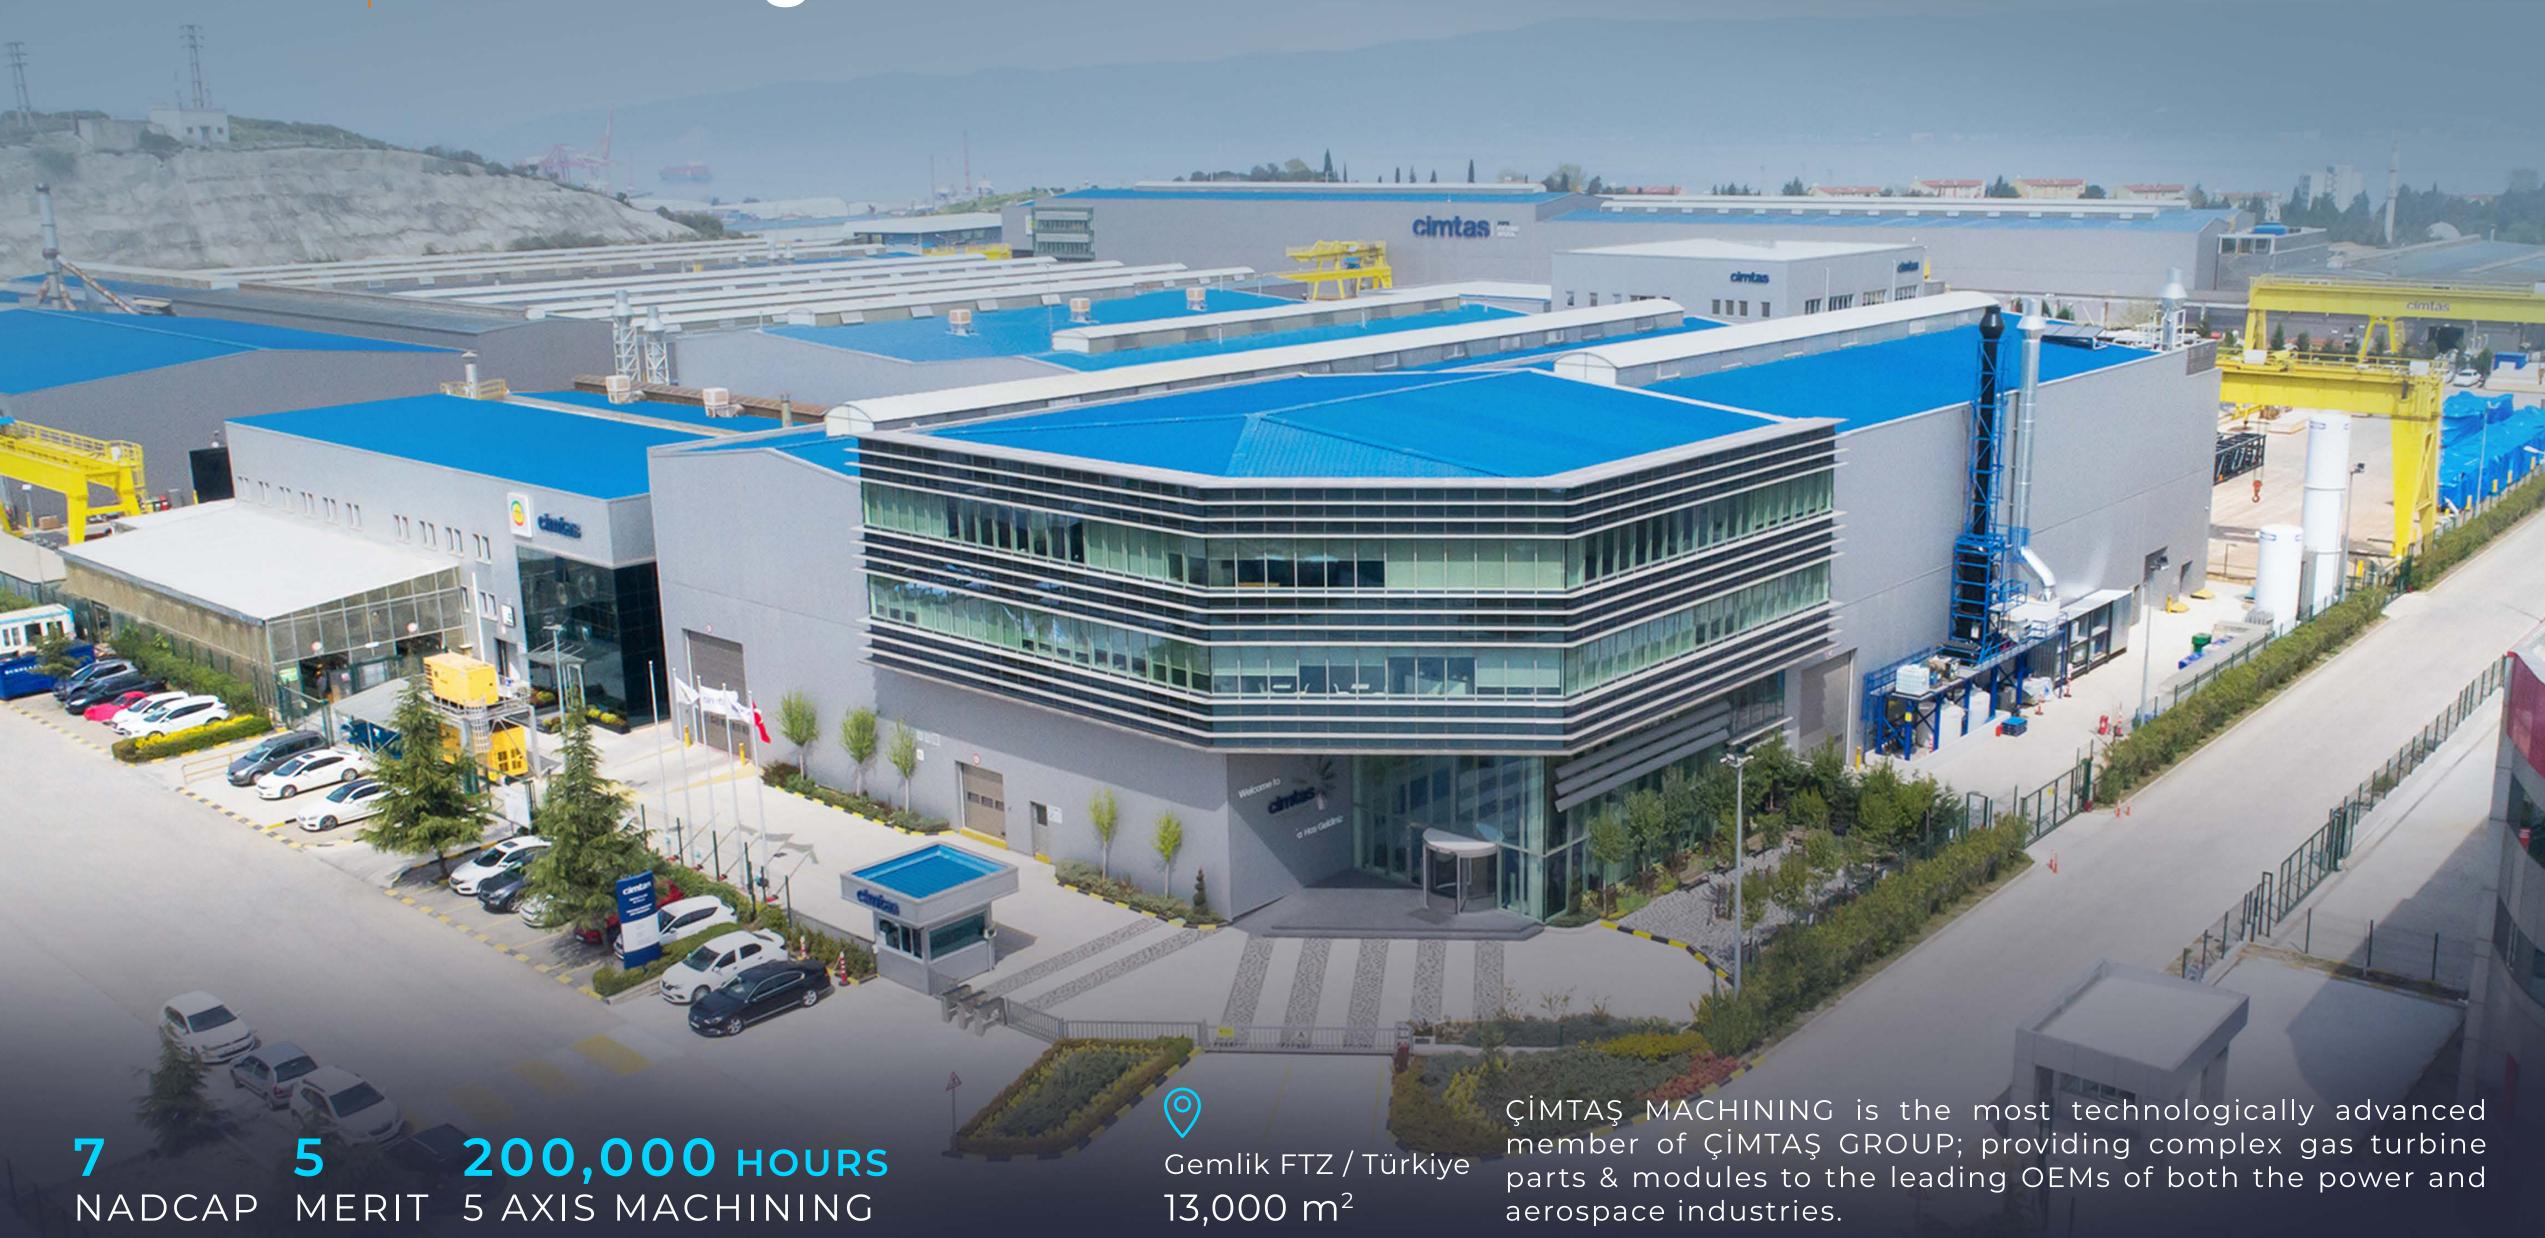

P DRAWING

CODING





CNC PLATE - PROFILE BENDING



ROBOTIC - AUTOMATED - MANUAL WELDING



5-AXIS CNC MACHINING



WELD OVERLAY



COLD PLATE ROLLING



INDEPENDENT QA&QC ORGANIZATION



ROBOTIC - MANUAL BLASTING & PAINTING



PRECISION in QUALITY CONTROL



#### CERTIFIED QUALITY MANAGEMENT SYSTEMS



2,000 t HORIZONTAL & VERTICAL TRANSPORT CAPACITY



4 INTERNATIONAL DEEP SEA PORTS WITHIN 2 km RANGE



OWN LAND & SEA FLEET

### COMPANY STRUCTURE







80,000 t FABRICATION ASSEMBLY CAPACITY

70,000 t CAPACITY



Kocaeli FTZ / Türkiye 270,000 m<sup>2</sup>

ÇİMTAŞ SHIPYARD fabricates structural steel, steel wind towers, offshore & subsea structures, modules and sea vessels at its facility having vast assembly yards and a self-quay for direct sea transportation.



## cimtas machining