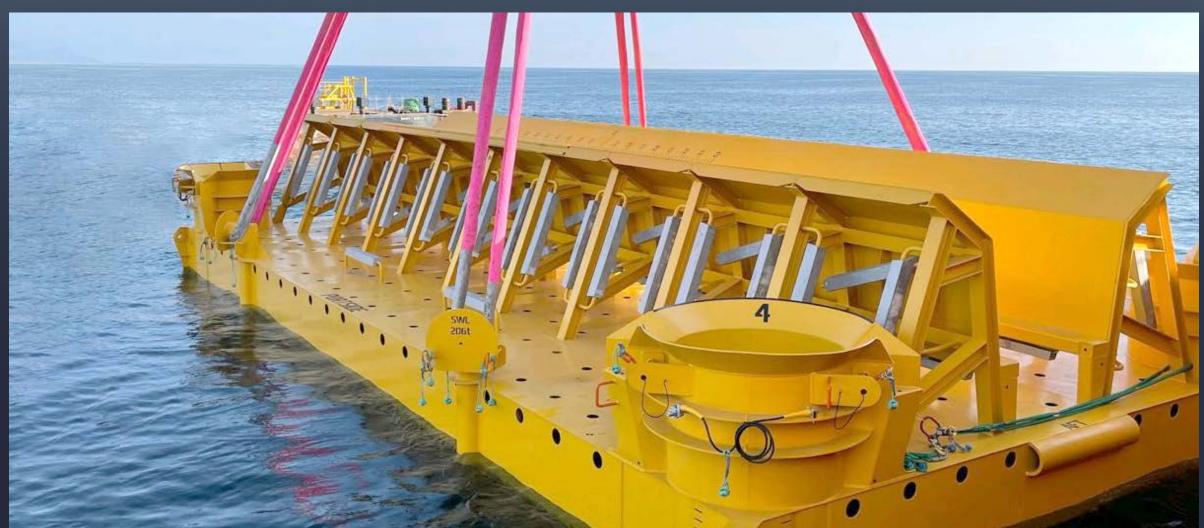

## STEEL WIND TOWERS

8 m DIAMETER

300 t SECTION WEIGHT

25 COUNTRIES

- FLOATING & SUBSEA STRUCTURES JACKETS
- MONOPILES & TRANSITION PIECES
   TOP SIDES & FPSO-FSRU MODULES

## SUBSEA & OFFSHORE STRUCTURES

STINGER SECTION PROJECT

The Netherlands