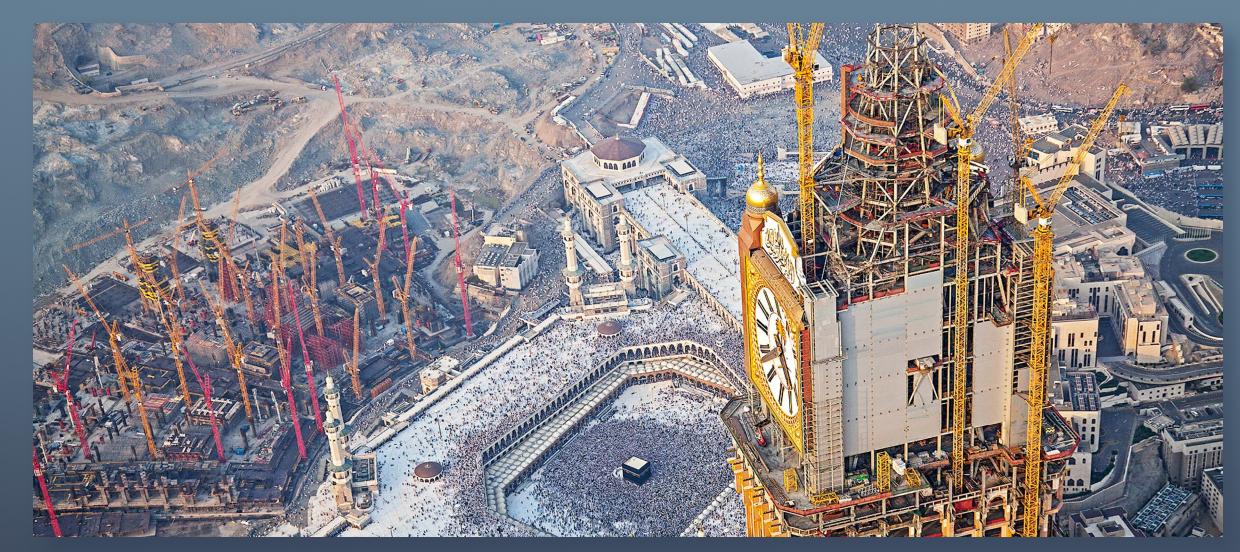

#### INSTALLATION

MAKKAH CLOCK TOWER 601 m Height
The World`s Tallest Clock Tower

MUSCAT INTERNATIONAL AIRPORT 12 Million Passengers

DONBASS ARENA STADIUM 53,000 Seats

Oman