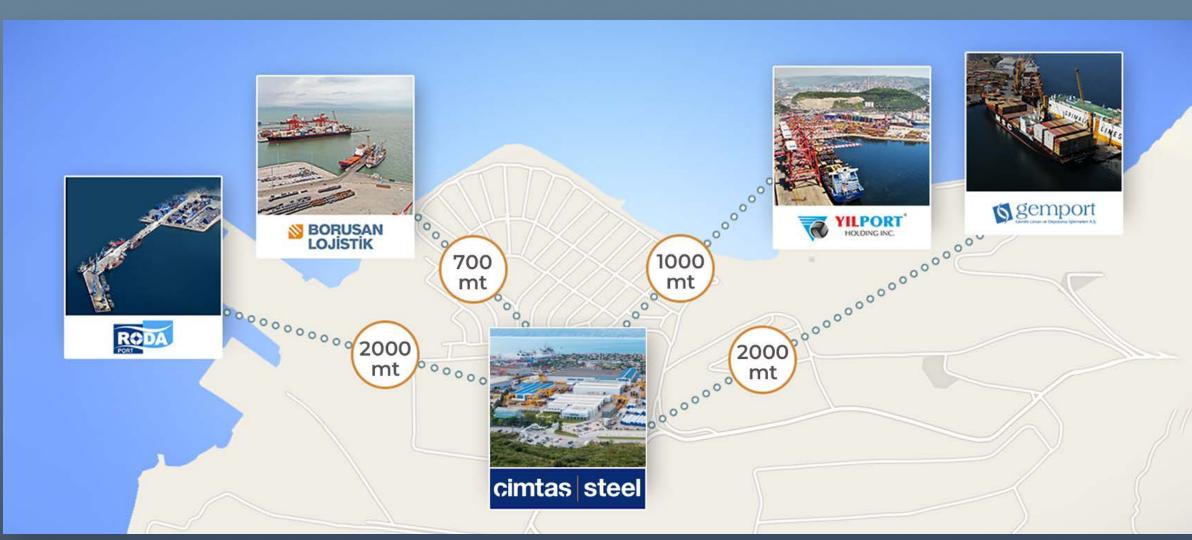

#### CERTIFIED QUALITY MANAGEMENT SYSTEMS

2,000 t HORIZONTAL & VERTICAL TRANSPORT CAPACITY

4 INTERNATIONAL DEEP SEA PORTS WITHIN 2 km RANGE

OWN LAND & SEA FLEET