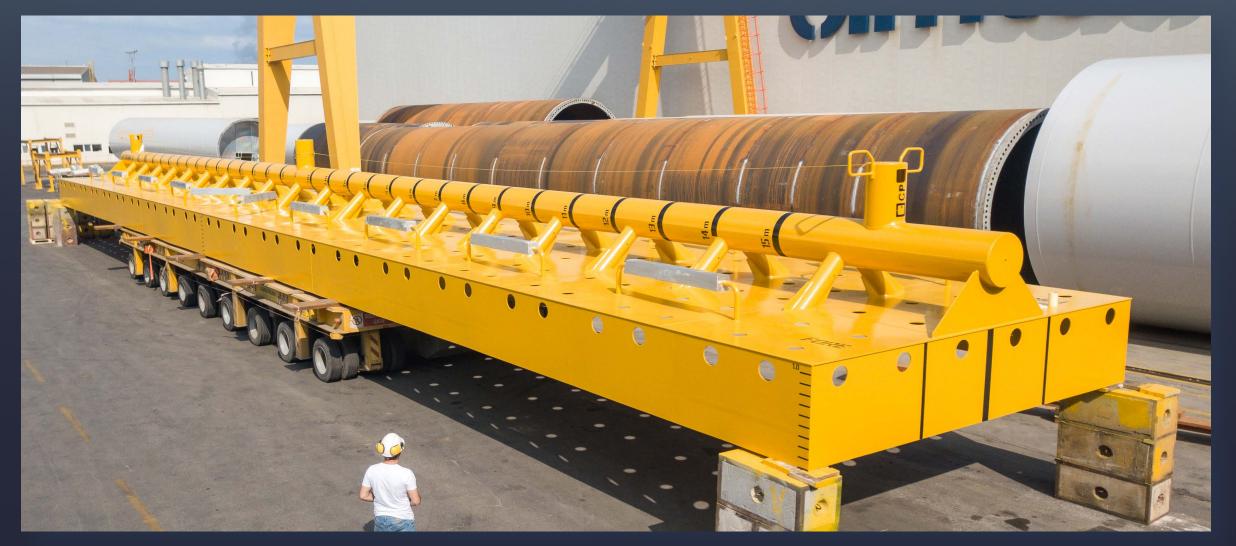

## STEEL WIND TOWERS

8 m DIAMETER

300 t SECTION WEIGHT

25 COUNTRIES

- FLOATING & SUBSEA STRUCTURES JACKETS
- MONOPILES & TRANSITION PIECES
   TOP SIDES & FPSO-FSRU MODULES