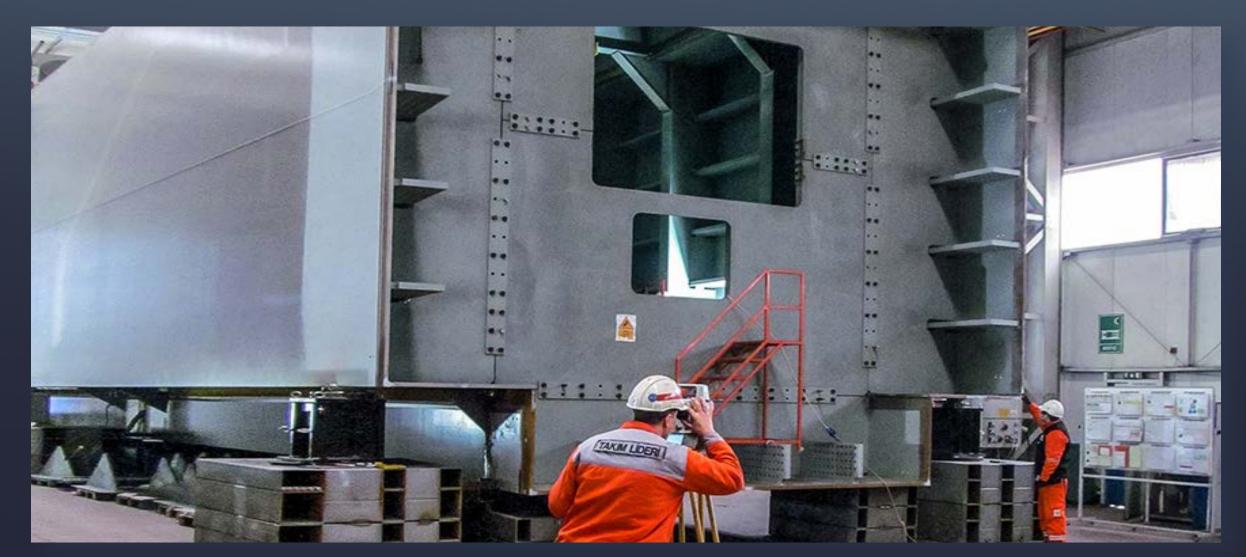

#### CERTIFIED QUALITY MANAGEMENT SYSTEMS

2,000 t HORIZONTAL & VERTICAL TRANSPORT CAPACITY

4 INTERNATIONAL DEEP SEA PORTS WITHIN 2 km RANGE

OWN LAND & SEA FLEET

### COMPANY STRUCTURE

80,000 t FABRICATION ASSEMBLY CAPACITY

70,000 t CAPACITY

Kocaeli FTZ / Türkiye 270,000 m<sup>2</sup>

ÇİMTAŞ SHIPYARD fabricates structural steel, steel wind towers, offshore & subsea structures, modules and sea vessels at its facility having vast assembly yards and a self-quay for direct sea transportation.