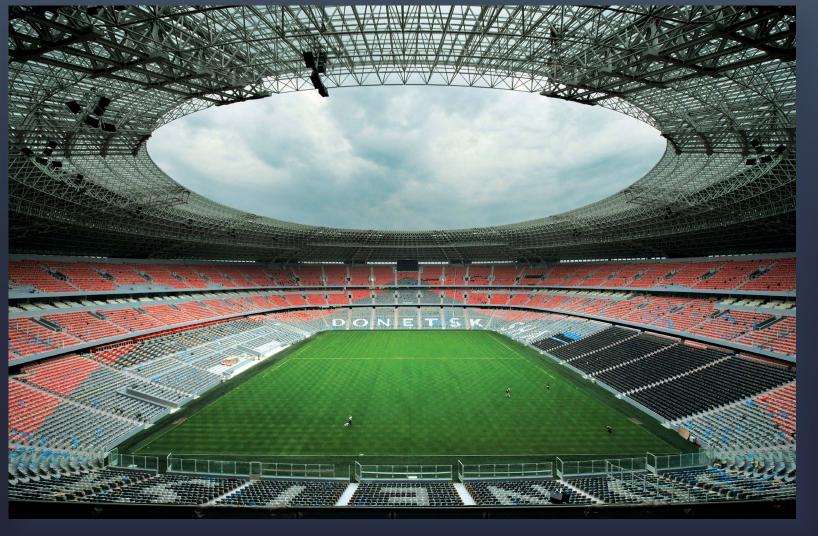

#### INSTALLATION

MAKKAH CLOCK TOWER 601 m Height
The World`s Tallest Clock Tower

MUSCAT INTERNATIONAL AIRPORT 12 Million Passengers

DONBASS ARENA STADIUM 53,000 Seats

Oman