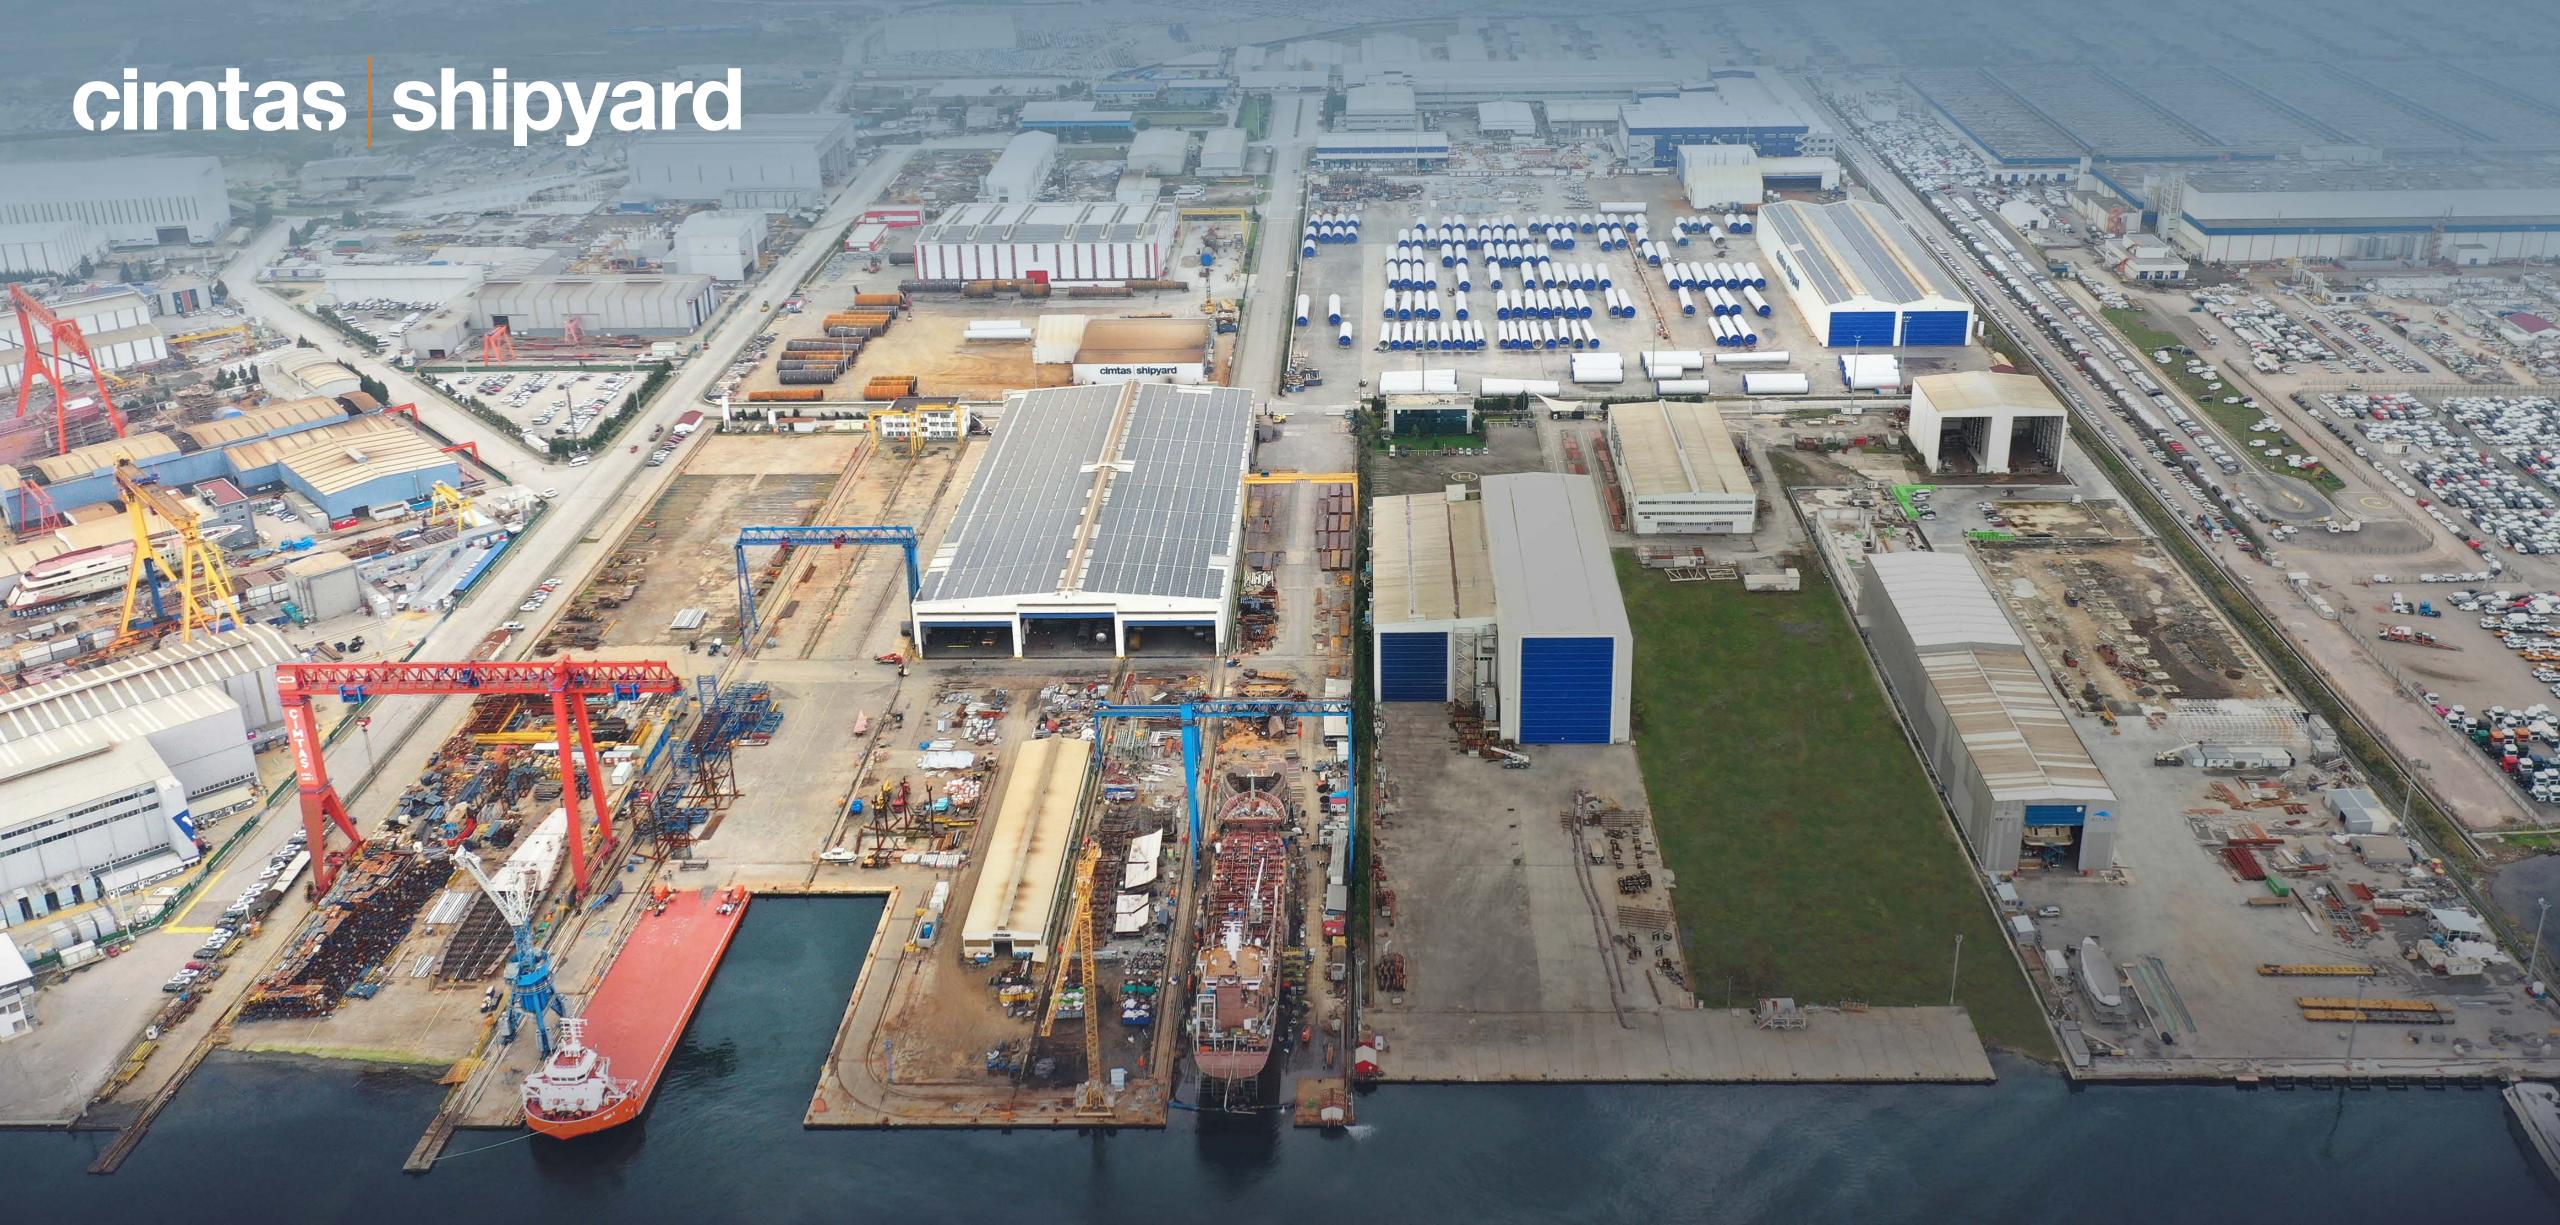

### COMPANY STRUCTURE

80,000 t FABRICATION ASSEMBLY CAPACITY

70,000 t CAPACITY

Kocaeli FTZ / Türkiye 270,000 m<sup>2</sup>

ÇİMTAŞ SHIPYARD fabricates structural steel, steel wind towers, offshore & subsea structures, modules and sea vessels at its facility having vast assembly yards and a self-quay for direct sea transportation.