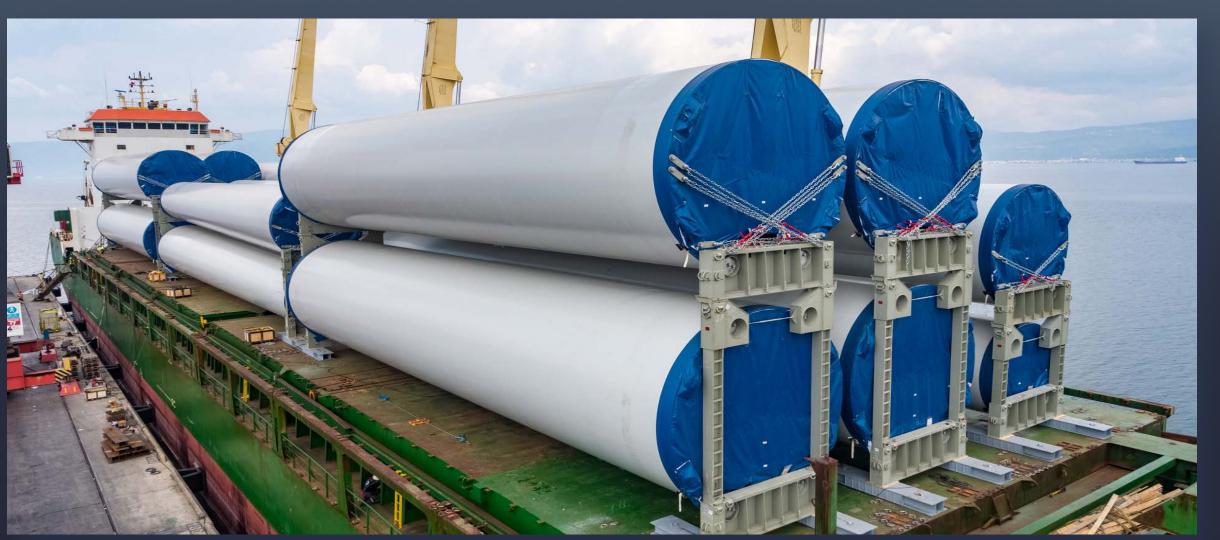

## STEEL WIND TOWERS

8 m DIAMETER

300 t SECTION WEIGHT

25 COUNTRIES

- FLOATING & SUBSEA STRUCTURES JACKETS
- MONOPILES & TRANSITION PIECES
   TOP SIDES & FPSO-FSRU MODULES