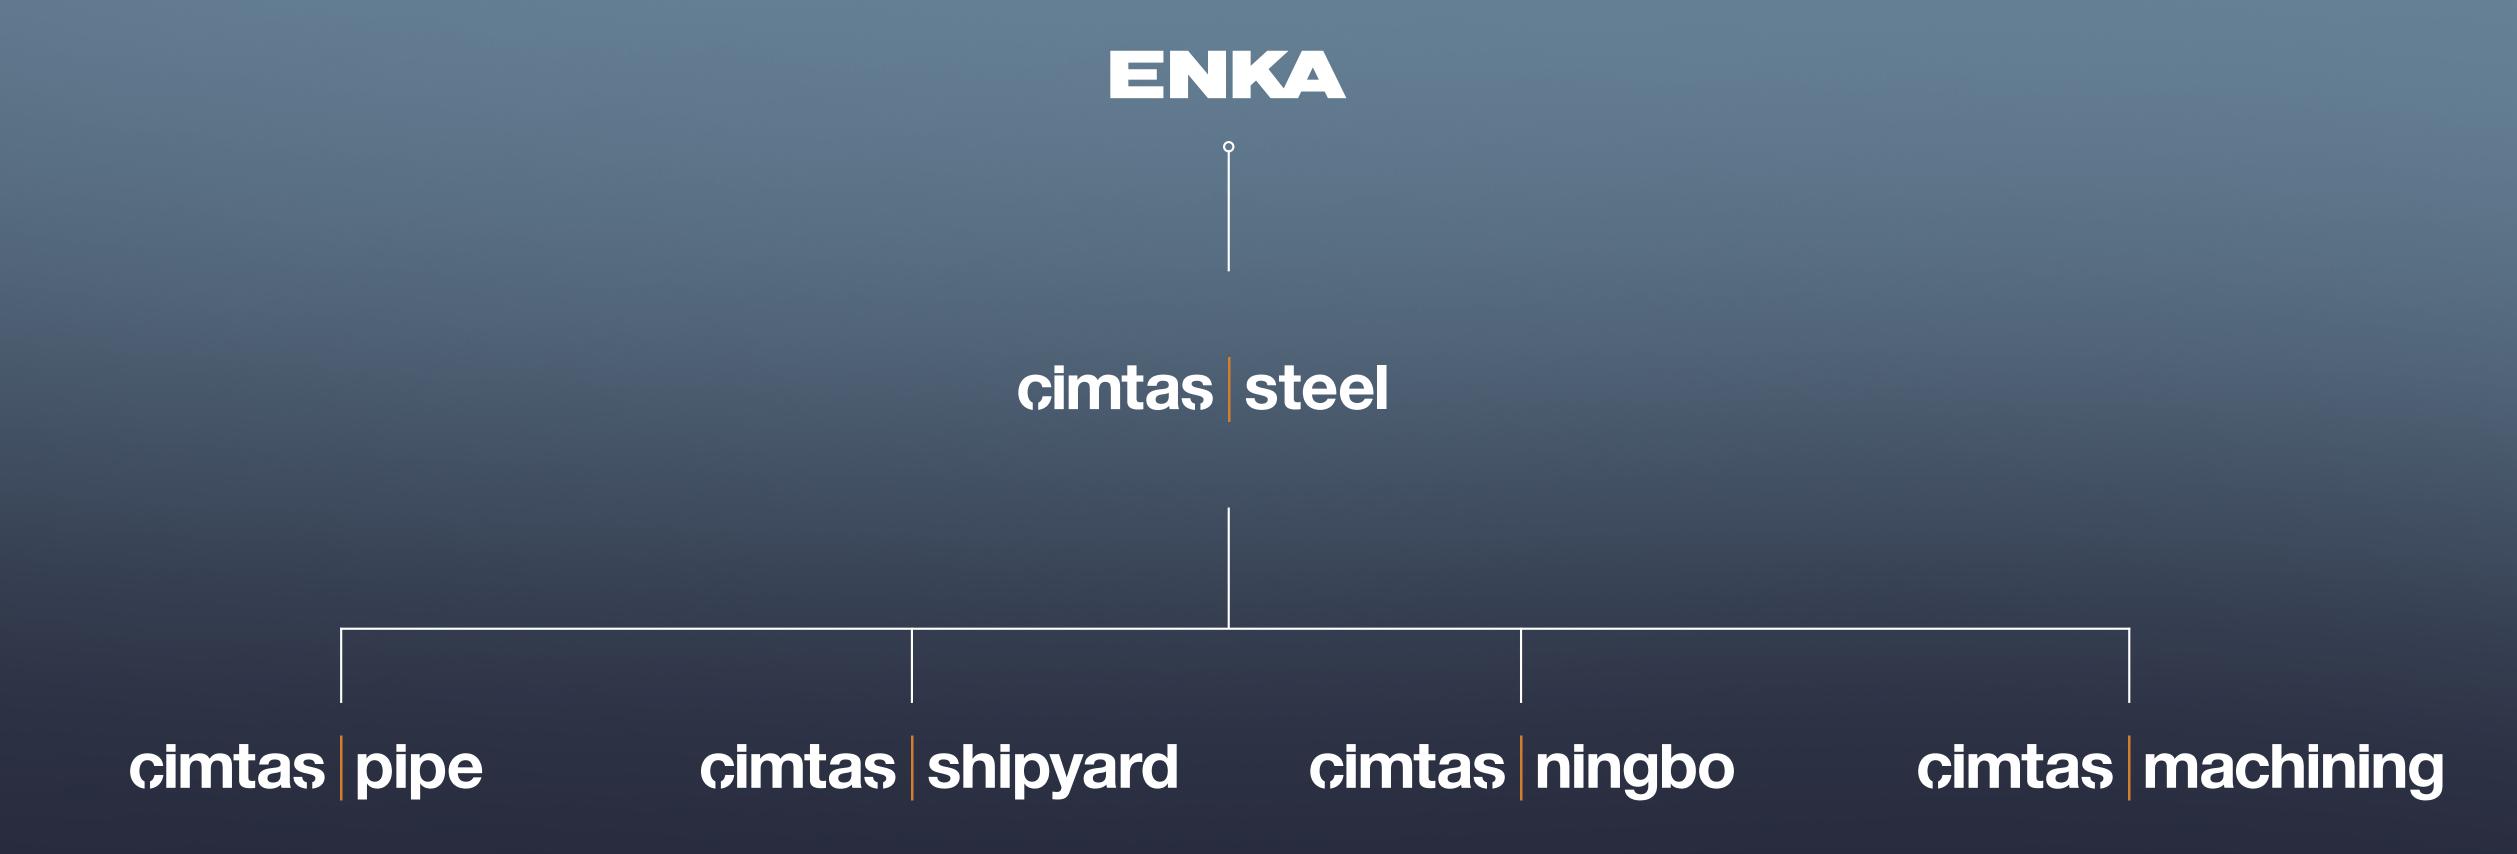

### COMPANY STRUCTURE

80,000 t FABRICATION ASSEMBLY CAPACITY

70,000 t CAPACITY

Kocaeli FTZ / Türkiye 270,000 m<sup>2</sup>

ÇİMTAŞ SHIPYARD fabricates structural steel, steel wind towers, offshore & subsea structures, modules and sea vessels at its facility having vast assembly yards and a self-quay for direct sea transportation.