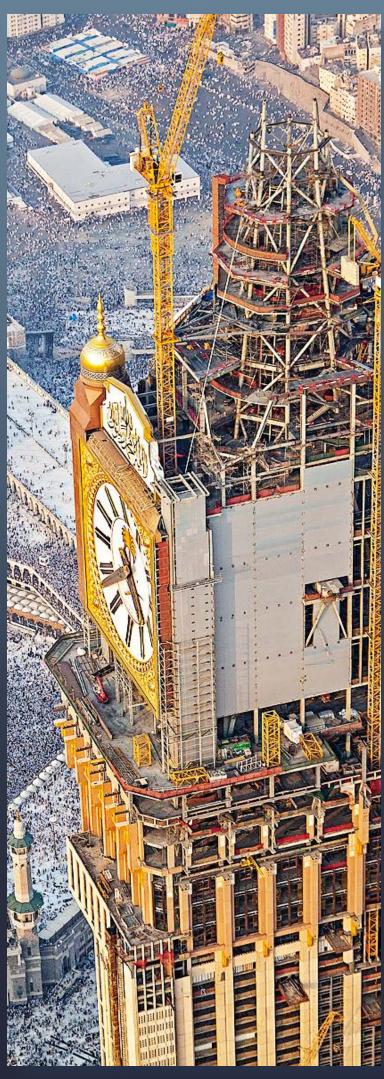

#### INSTALLATION

MAKKAH CLOCK TOWER 601 m Height
The World`s Tallest Clock Tower

MUSCAT INTERNATIONAL AIRPORT 12 Million Passengers

DONBASS ARENA STADIUM 53,000 Seats

Oman