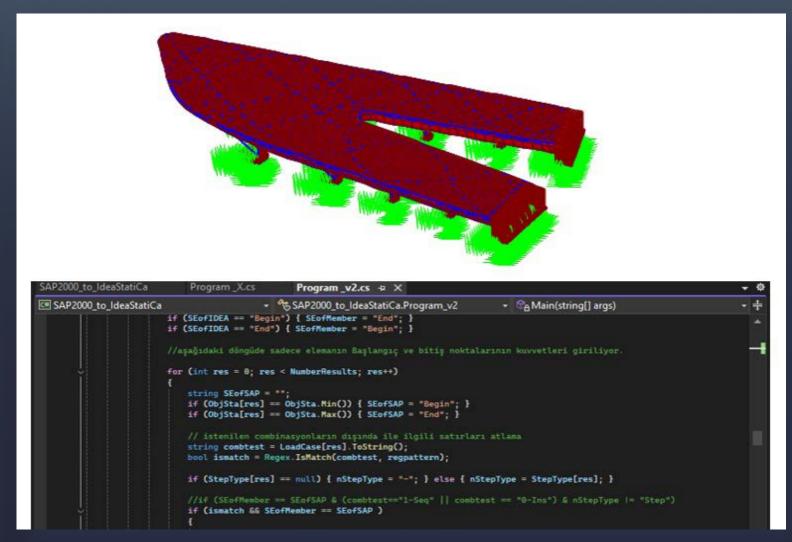

& FPSO-FSRU MODULES

## SUBSEA & OFFSHORE STRUCTURES





STINGER SECTION PROJECT

The Netherlands





## 800,000 ton TOTAL INSTALLATION

#### INSTALLATION



MAKKAH CLOCK TOWER 601 m Height
The World`s Tallest Clock Tower





MUSCAT INTERNATIONAL AIRPORT 12 Million Passengers



DONBASS ARENA STADIUM 53,000 Seats

Oman

### INSTALLATION



**IZMIR-GEBZE-ADAPAZARI CCPP** 3,850 MW



COAL FIRED POWER PLANT 800 MW



The Netherlands SECOND GENERATION PROJECT 25 Million t

RIJNMOND CCPP 770 MW

Kazakhstan

- MODULES
   MECHANICAL INSTALLATION
- SKIDS
- ELECTRICAL INSTALLATION

## MODULARIZATION



POLY BED HYDROGEN PURIFICATION SKID



SECOND GENERATION PROJECT



SECOND GENERATION PROJECT

Kazakhstan WEST QURNA PROJECT

#### ENGINEERING







#### **ANALYSIS**



#### CONNECTION DESIGN



MODELING



METHOD ENGINEERING

SHOP DRAWING

CODING





CNC PLATE - PROFILE BENDING



ROBOTIC - AUTOMATED - MANUAL WELDING



5-AXIS CNC MACHINING



WELD OVERLAY



COLD PLATE ROLLING



INDEPENDENT QA&QC ORGANIZATION



ROBOTIC - MANUAL BLASTING & PAINTING



PRECISION in QUALITY CONTROL



#### CERTIFIED QUALITY MANAGEMENT SYSTEMS



2,000 t HORIZONTAL & VERTICAL TRANSPORT CAPACITY



4 INTERNATIONAL DEEP SEA PORTS WITHIN 2 km RANGE



OWN LAND & SEA FLEET

### COMPANY STRUCTURE







80,000 t FABRICATION ASSEMBLY CAPACITY

70,000 t CAPACITY



Kocaeli FTZ / Türkiye 270,000 m<sup>2</sup>

ÇİMTAŞ SHIPYARD fabricates structural steel, steel wind towers, offshore & subsea structures, modules and sea vessels at its facility having vast assembly yards and a self-quay for direct sea tra