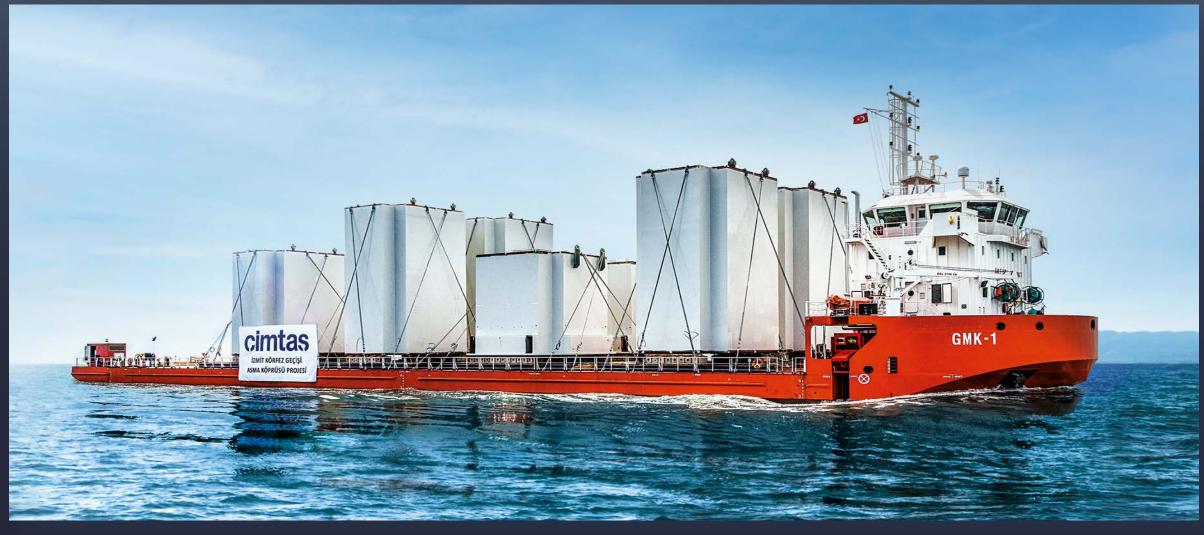

#### CERTIFIED QUALITY MANAGEMENT SYSTEMS

2,000 t HORIZONTAL & VERTICAL TRANSPORT CAPACITY

4 INTERNATIONAL DEEP SEA PORTS WITHIN 2 km RANGE

OWN LAND & SEA FLEET