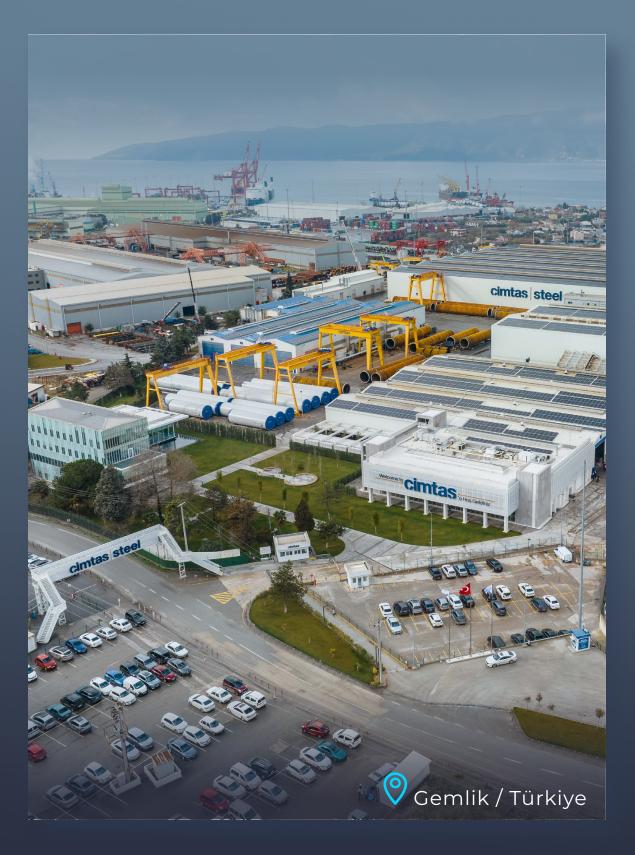

#### cimtas steel

Fenced Area : 160,000 m<sup>2</sup>
Covered Area : 62,000 m<sup>2</sup>
Number of Employees : 2,000
Annual Fab. Capacity : 80,000 t