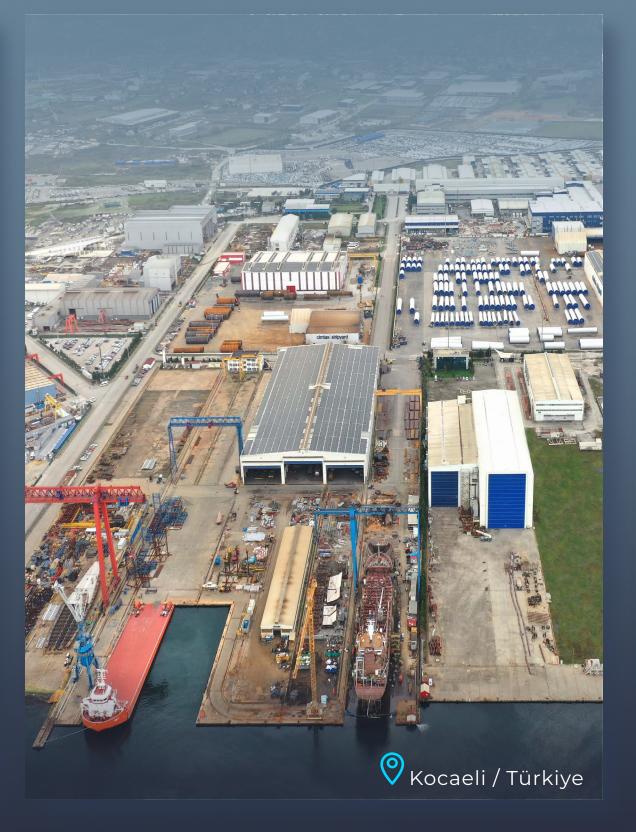

#### cimtas shipyard

Fenced Area : 270,000 m<sup>2</sup>
Covered Area : 55,000 m<sup>2</sup>
Number of Employees : 1,400
Annual Fab. Capacity : 80,000 t