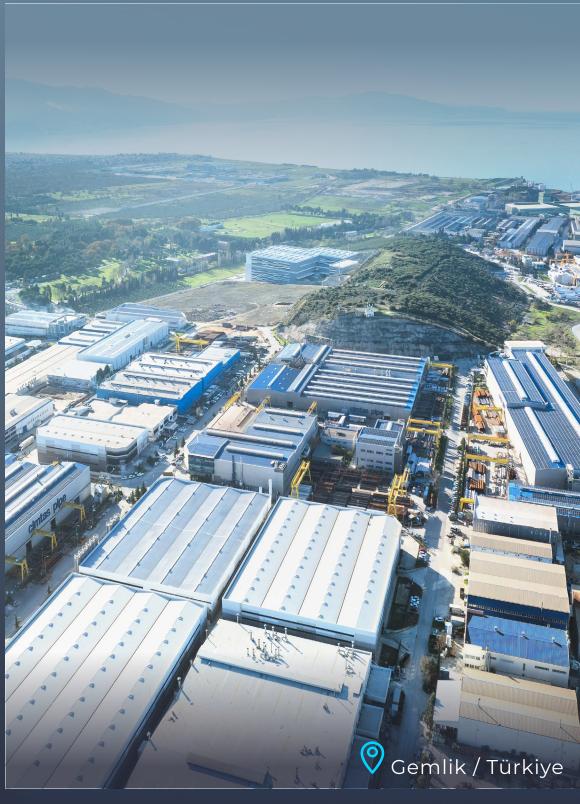

#### cimtas steel

Fenced Area : 160,000 m<sup>2</sup>
Covered Area : 62,000 m<sup>2</sup>
Number of Employees : 2,000
Annual Fab. Capacity : 80,000 t

#### cimtas pipe

Fenced Area : 120,000 m²
Covered Area : 75,000 m²
Number of Employees : 1,000
Annual Spool Fab. Capacity : 42,000 t
Pipe-Fitting Manufacturing : 165,000 t
Annual Fittings Capacity : 6.000 t
Annual LSAW Process Pipe Capacity : 40.000 t
Annual LSAW Line Pipe Capacity : 160.000 t