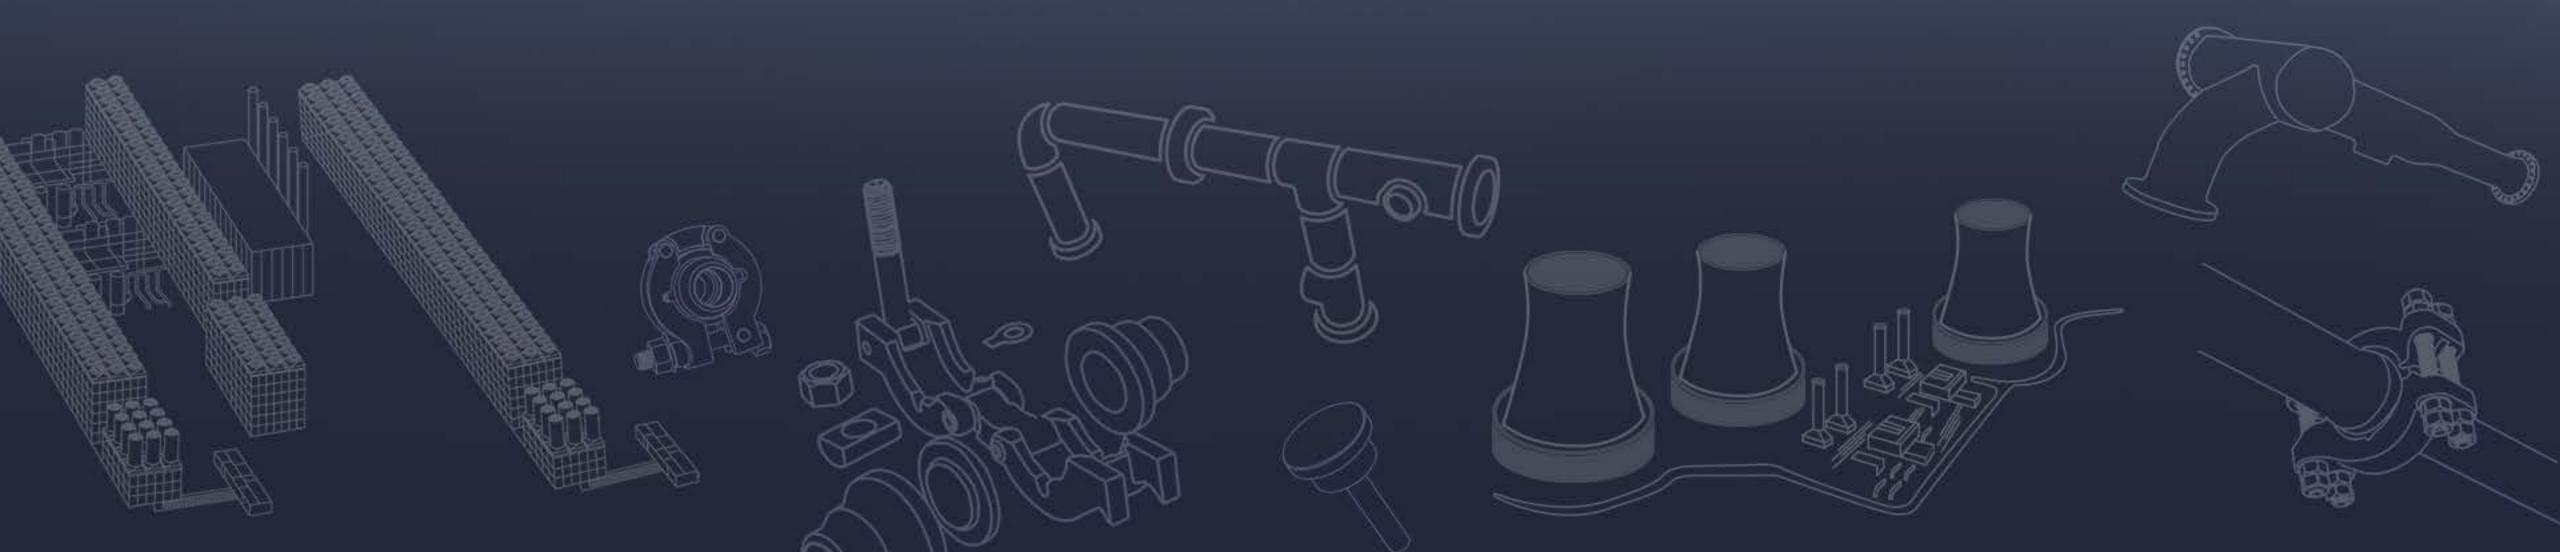

# cimtas ningbo

# 20,000 ton / 1.5 Million DIA" SPOOL CAPACITY

#### 6,000 ton ASSEMBLY / ANNUAL